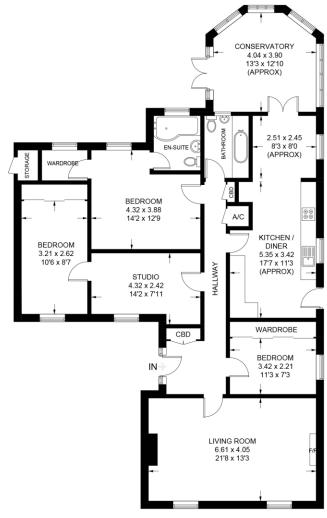

## **Stores Lane**

Approximate Gross Internal Area = 144.1 sq m / 1551 sq ft (Excluding External Storage)

Illustration for identification purposes only, measurements are approximate. not to scale.

Agents notes: All measurements are approximate and for general guidance only and whilst every attempt has been made to ensure accuracy, they must not be relied on. The fixtures, fittings and appliances referred to have not been tested and therefore no guarantee can be given that they are in working order. Internal photographs are reproduced for general information and it must not be inferred that any item shown is included with the property. For a free valuation, contact the numbers listed on the brochure. Copyright © 2020 Fine & Country Ltd. follow Fine & Country Colchester