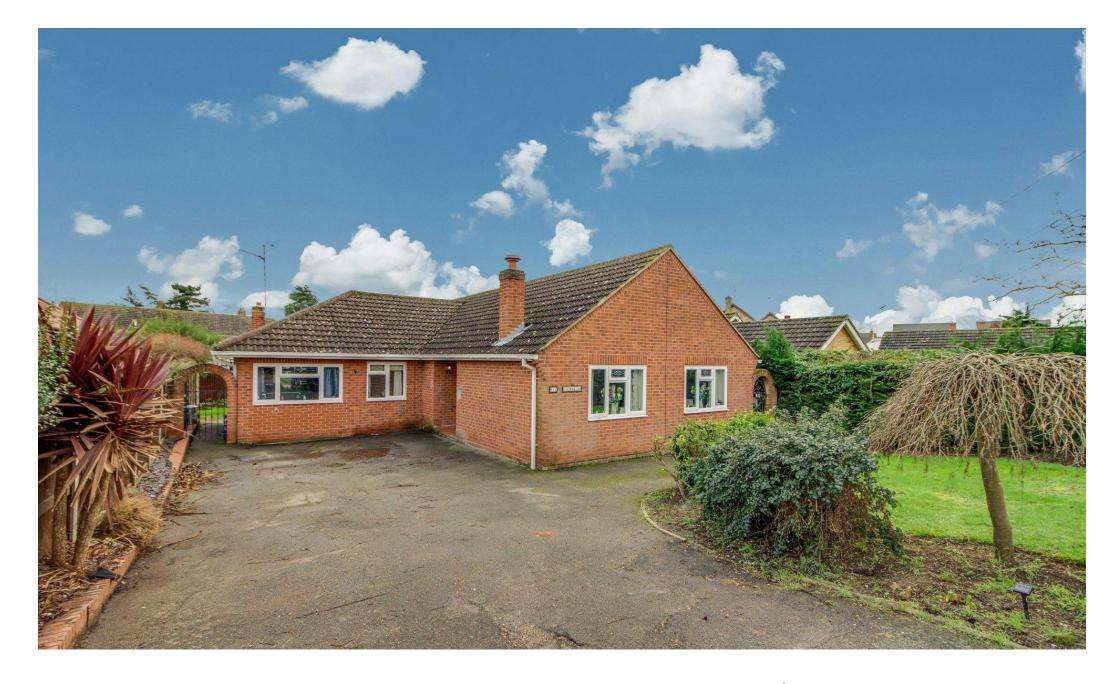

## STEP INSIDE

A three-bedroom extended bungalow, situated in the sought-after location of Tiptree, Essex. Boasting approximately I55I square feet of living space, this property offers a spacious and comfortable layout. The highlight of this home is the generous fully fitted kitchen diner, providing ample room for culinary adventures and delightful family meals.

The addition of a conservatory brings the beauty of the outdoors inside, creating a serene space to relax and unwind. The living room offers a cosy atmosphere, complimented by an electric fireplace. The principal bedroom is enhanced by the luxury of an en-suite bathroom. Nestled on a peaceful private road in the desirable location of Tiptree, Essex. This bungalow enjoys the benefits of a charming community and convenient amenities.