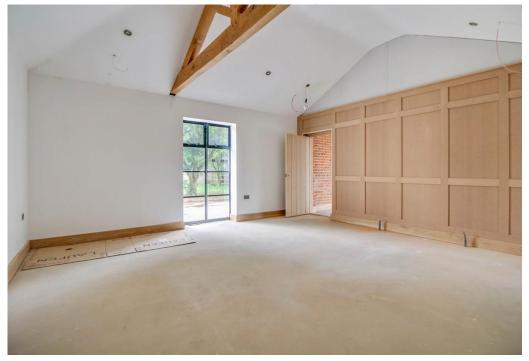

The accommodation offers 4 double bedrooms, each with its own ensuite bathroom. The ground floor bedrooms enjoy vaulted ceilings, while the master suite on the first floor boasts a dressing room and private bathroom. The reception rooms make this property perfect for entertaining guests, with a spectacular main reception room measuring 43ft8 x 15ft10, and two further reception rooms at either end of the space.