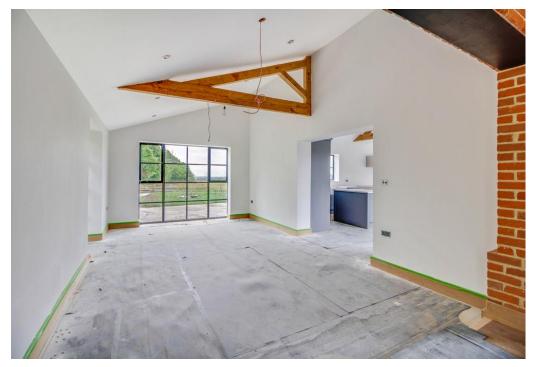

The accommodation offers 4 double bedrooms, each with its own ensuite bathroom. The ground floor bedrooms enjoy vaulted ceilings, while the master suite on the first floor boasts a dressing room and private bathroom. The reception rooms make this property perfect for entertaining guests, with a spectacular main reception room measuring 43ft8 x 15ft10, and two further reception rooms at either end of the space.