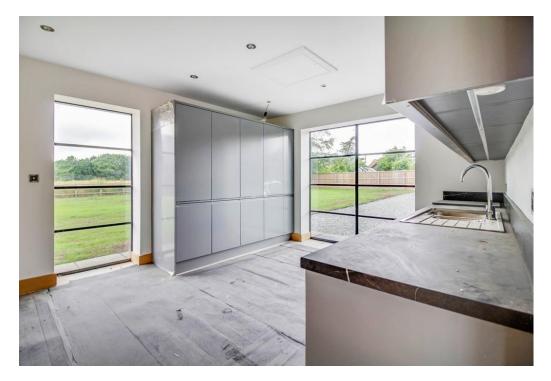

As you enter the property, you are welcomed by an impressive reception hall with vaulted ceilings and a galleried split staircase that leads up to the bedrooms. The courtyard-facing rooms feature floor-to-ceiling aluminum Crittall-style windows that provide spectacular views of the surrounding scenery and fill the property with ample natural light. The kitchen/dining room is a standout feature with its vaulted ceilings, granite worktops, central island/breakfast bar, and integrated appliances.