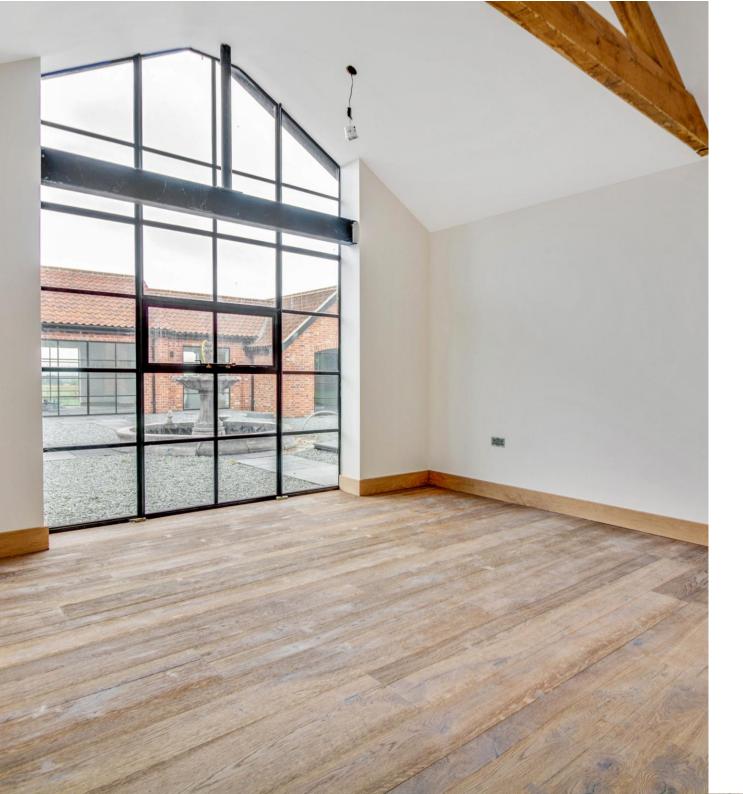

As you enter the property, you are welcomed by an impressive reception hall with vaulted ceilings and a galleried split staircase that leads up to the bedrooms. The courtyard-facing rooms feature floor-to-ceiling aluminum Crittall-style windows that provide spectacular views of the surrounding scenery and fill the property with ample natural light. The kitchen/dining room is a standout feature with its vaulted ceilings, granite worktops, central island/breakfast bar, and integrated appliances.

The property features a private courtyard with a beautiful stone water fountain, providing the perfect space for outdoor entertaining. The outside areas of the property are just as impressive as the interior, with 1.6 acres of meadow land and a four-bay cart lodge that offers plenty of covered parking. Additionally, there is paddock land to the rear of the plot with breathtaking far-reaching views.