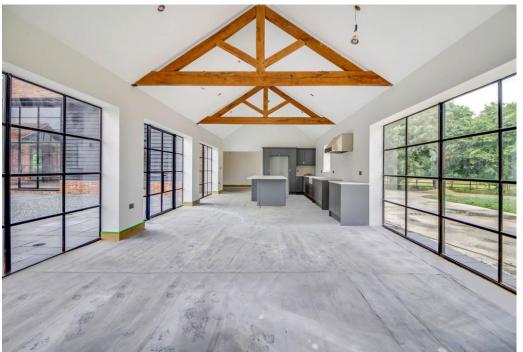

As you enter the property, you are welcomed by an impressive reception hall with vaulted ceilings and a galleried split staircase that leads up to the bedrooms. The courtyard-facing rooms feature floor-to-ceiling aluminum Crittall-style windows that provide spectacular views of the surrounding scenery and fill the property with ample natural light. The kitchen/dining room is a standout feature with its vaulted ceilings, granite worktops, central island/breakfast bar, and integrated appliances.

The accommodation offers 4 double bedrooms, each with its own ensuite bathroom. The ground floor bedrooms enjoy vaulted ceilings, while the master suite on the first floor boasts a dressing room and private bathroom. The reception rooms make this property perfect for entertaining guests, with a spectacular main reception room measuring 43ft8 x 15ft10, and two further reception rooms at either end of the space.