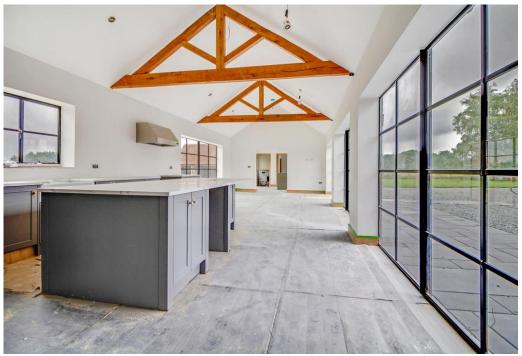

As you enter the property, you are welcomed by an impressive reception hall with vaulted ceilings and a galleried split staircase that leads up to the bedrooms. The courtyard-facing rooms feature floor-to-ceiling aluminum Crittall-style windows that provide spectacular views of the surrounding scenery and fill the property with ample natural light. The kitchen/dining room is a standout feature with its vaulted ceilings, granite worktops, central island/breakfast bar, and integrated appliances.