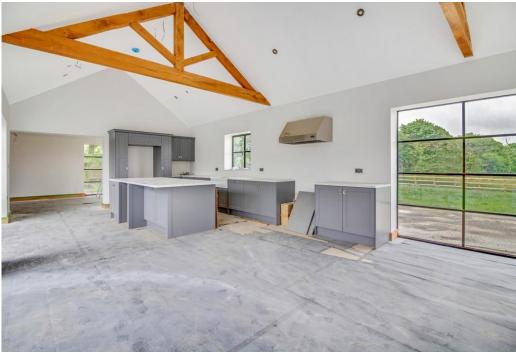

As you enter the property, you are welcomed by an impressive reception hall with vaulted ceilings and a galleried split staircase that leads up to the bedrooms. The courtyard-facing rooms feature floor-to-ceiling aluminum Crittall-style windows that provide spectacular views of the surrounding scenery and fill the property with ample natural light. The kitchen/dining room is a standout feature with its vaulted ceilings, granite worktops, central island/breakfast bar, and integrated appliances.