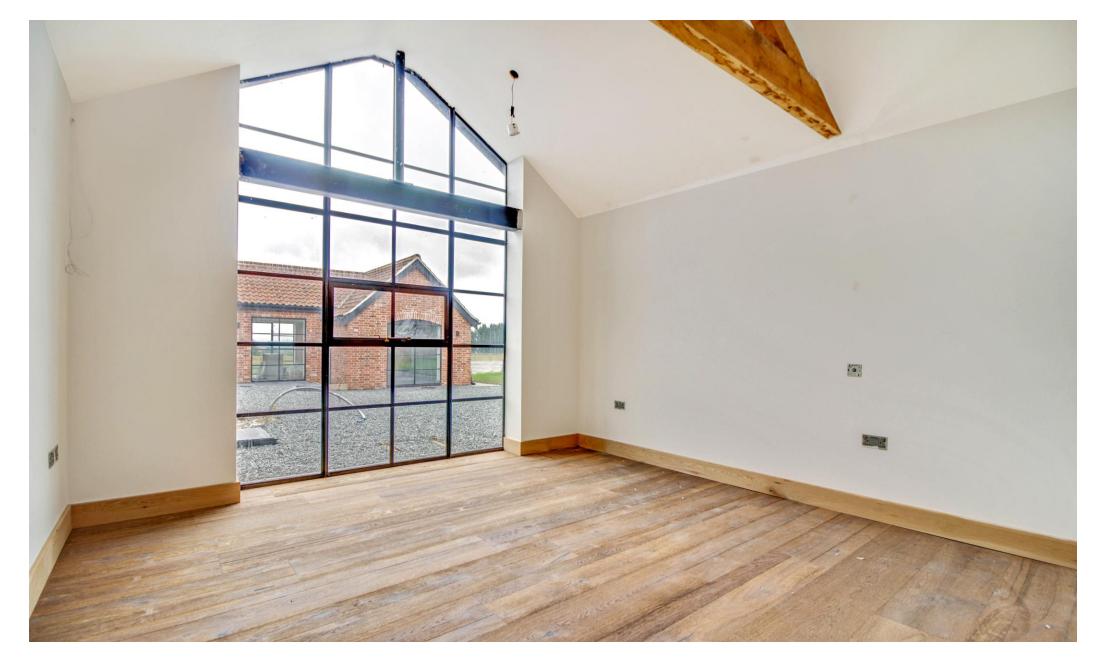

As you enter the property, you are welcomed by an impressive reception hall with vaulted ceilings and a galleried split staircase that leads up to the bedrooms. The courtyard-facing rooms feature floor-to-ceiling aluminum Crittall-style windows that provide spectacular views of the surrounding scenery and fill the property with ample natural light. The kitchen/dining room is a standout feature with its vaulted ceilings, granite worktops, central island/breakfast bar, and integrated appliances.

The accommodation offers 4 double bedrooms, each with its own ensuite bathroom. The ground floor bedrooms enjoy vaulted ceilings, while the master suite on the first floor boasts a dressing room and private bathroom. The reception rooms make this property perfect for entertaining guests, with a spectacular main reception room measuring 43ft8 x 15ft10, and two further reception rooms at either end of the space.