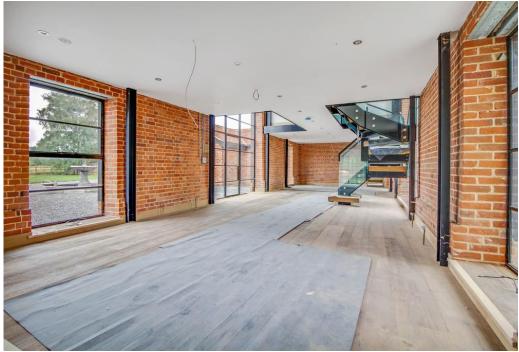

As you enter the property, you are welcomed by an impressive reception hall with vaulted ceilings and a galleried split staircase that leads up to the bedrooms. The courtyard-facing rooms feature floor-to-ceiling aluminum Crittall-style windows that provide spectacular views of the surrounding scenery and fill the property with ample natural light. The kitchen/dining room is a standout feature with its vaulted ceilings, granite worktops, central island/breakfast bar, and integrated appliances.