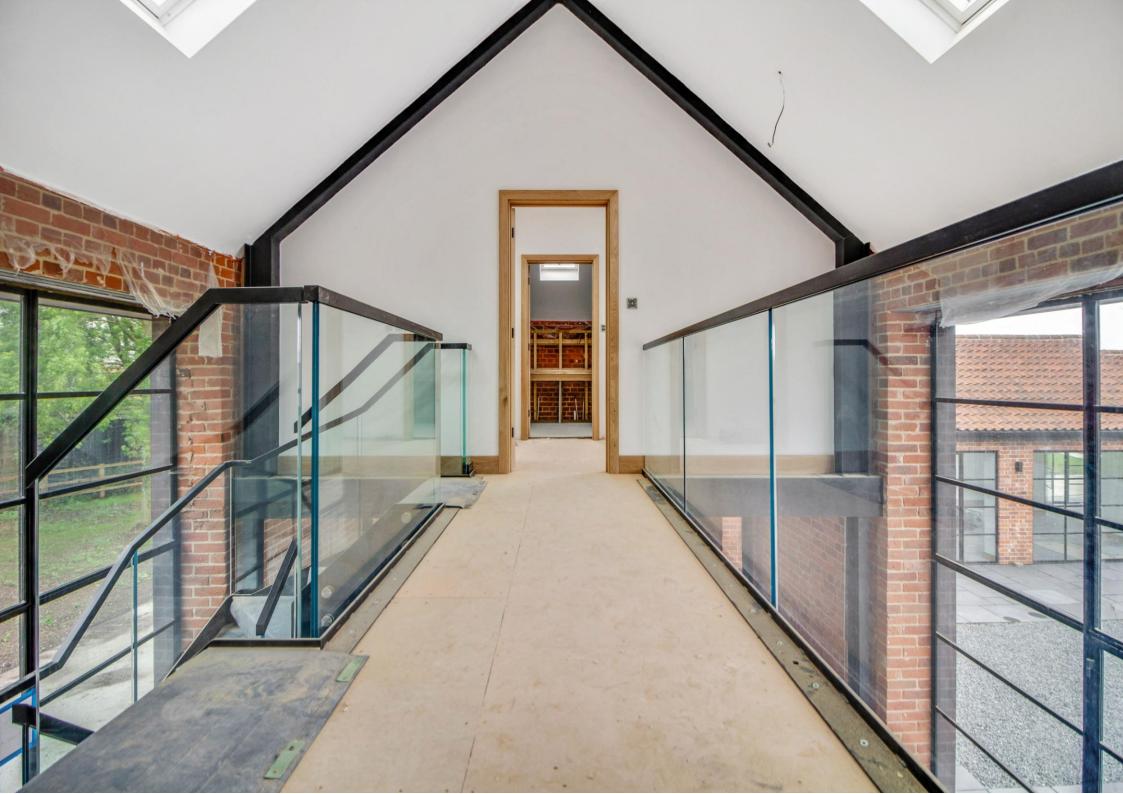

As you enter the property, you are welcomed by an impressive reception hall with vaulted ceilings and a galleried split staircase that leads up to the bedrooms. The courtyard-facing rooms feature floor-to-ceiling aluminum Crittall-style windows that provide spectacular views of the surrounding scenery and fill the property with ample natural light. The kitchen/dining room is a standout feature with its vaulted ceilings, granite worktops, central island/breakfast bar, and integrated appliances.

The accommodation offers 4 double bedrooms, each with its own ensuite bathroom. The ground floor bedrooms enjoy vaulted ceilings, while the master suite on the first floor boasts a dressing room and private bathroom. The reception rooms make this property perfect for entertaining guests, with a spectacular main reception room measuring 43ft8 x 15ft10, and two further reception rooms at either end of the space.