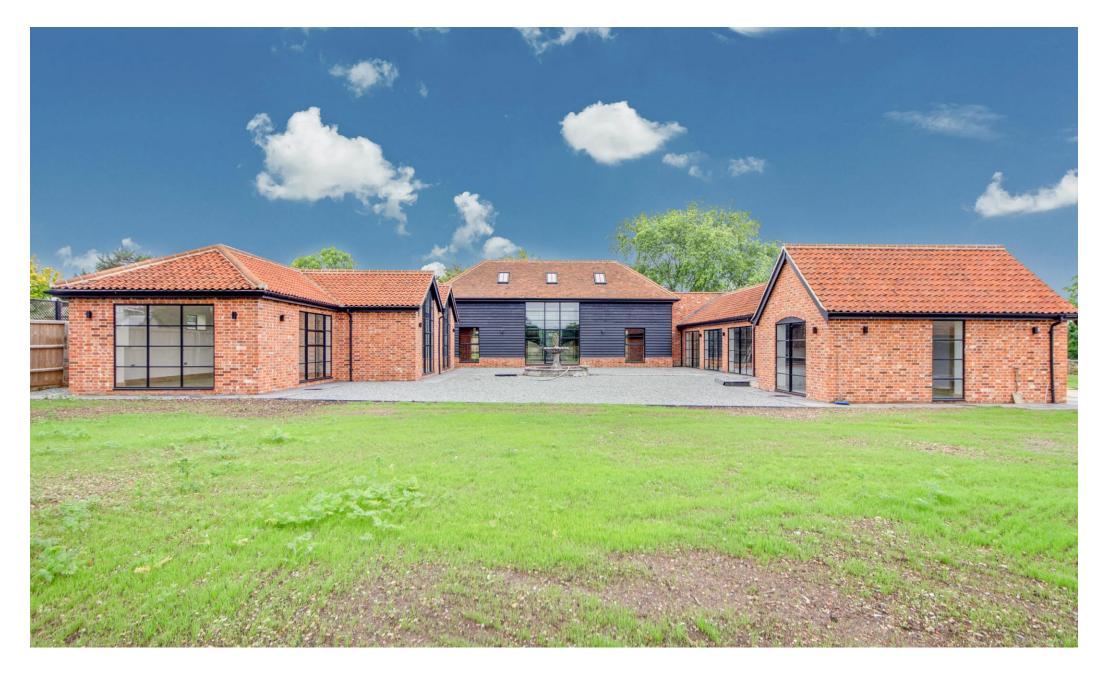

## STEP INSIDE Shrub Hill Barn

Shrub Hill Barn is a newly constructed barn conversion that has been sympathetically designed to incorporate bright and airy spaces. Set on a vast and spacious 2.09-acre plot, this stunning property boasts exposed brickwork and beautiful oak beams throughout.

The property features a private courtyard with a beautiful stone water fountain, providing the perfect space for outdoor entertaining. The outside areas of the property are just as impressive as the interior, with 1.6 acres of meadow land and a four-bay cart lodge that offers plenty of covered parking. Additionally, there is paddock land to the rear of the plot with breathtaking far-reaching views.