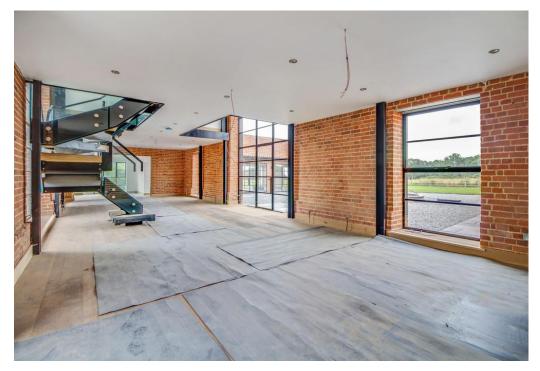

## STEP INSIDE Shrub Hill Barn

Shrub Hill Barn is a newly constructed barn conversion that has been sympathetically designed to incorporate bright and airy spaces. Set on a vast and spacious 2.09-acre plot, this stunning property boasts exposed brickwork and beautiful oak beams throughout.

As you enter the property, you are welcomed by an impressive reception hall with vaulted ceilings and a galleried split staircase that leads up to the bedrooms. The courtyard-facing rooms feature floor-to-ceiling aluminum Crittall-style windows that provide spectacular views of the surrounding scenery and fill the property with ample natural light. The kitchen/dining room is a standout feature with its vaulted ceilings, granite worktops, central island/breakfast bar, and integrated appliances.

The accommodation offers 4 double bedrooms, each with its own ensuite bathroom. The ground floor bedrooms enjoy vaulted ceilings, while the master suite on the first floor boasts a dressing room and private bathroom. The reception rooms make this property perfect for entertaining guests, with a spectacular main reception room measuring 43ft8 x 15ft10, and two further reception rooms at either end of the space.