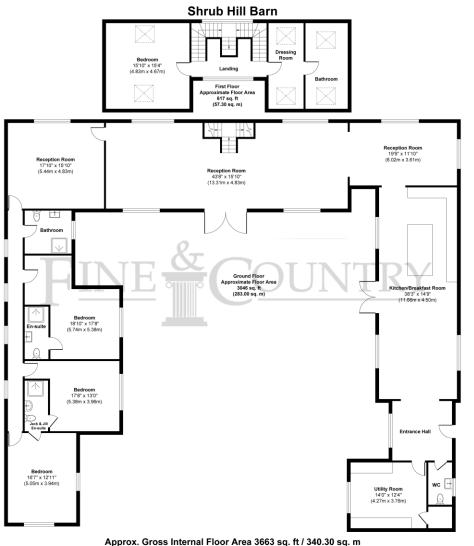

Shrub Hill Barn Maldon Road | Tiptree | CO5 0QA

## STEP INSIDE Shrub Hill Barn

Shrub Hill Barn is a newly constructed barn conversion that has been sympathetically designed to incorporate bright and airy spaces. Set on a vast and spacious 2.09-acre plot, this stunning property boasts exposed brickwork and beautiful oak beams throughout.

As you enter the property, you are welcomed by an impressive reception hall with vaulted ceilings and a galleried split staircase that leads up to the bedrooms. The courtyard-facing rooms feature floor-to-ceiling aluminum Crittall-style windows that provide spectacular views of the surrounding scenery and fill the property with ample natural light. The kitchen/dining room is a standout feature with its vaulted ceilings, granite worktops, central island/breakfast bar, and integrated appliances.

The accommodation offers 4 double bedrooms, each with its own ensuite bathroom. The ground floor bedrooms enjoy vaulted ceilings, while the master suite on the first floor boasts a dressing room and private bathroom. The reception rooms make this property perfect for entertaining guests, with a spectacular main reception room measuring 43ft8 x 15ft10, and two further reception rooms at either end of the space.

The property features a private courtyard with a beautiful stone water fountain, providing the perfect space for outdoor entertaining. The outside areas of the property are just as impressive as the interior, with 1.6 acres of meadow land and a four-bay cart lodge that offers plenty of covered parking. Additionally, there is paddock land to the rear of the plot with breathtaking far-reaching views.

In summary, Tiptree is a quintessentially English village, offering a wonderful mix of rural living and modern amenities in the heart of the Essex countryside.

Illustration for identification purposes only, measurements are approximate, not to scale. Produced by Elements Property