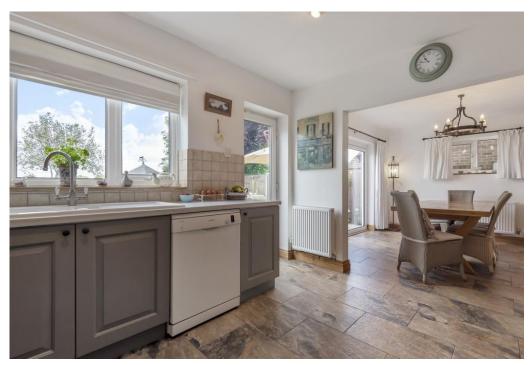

Upon arrival you are welcomed to an attractive reception hall showcasing the landing and staircase with the ground floor as a whole featuring a large reception room with a log burner, large modern fitted kitchen and diner with doors leading to the well maintained rear garden, utility room and a downstairs cloakroom.