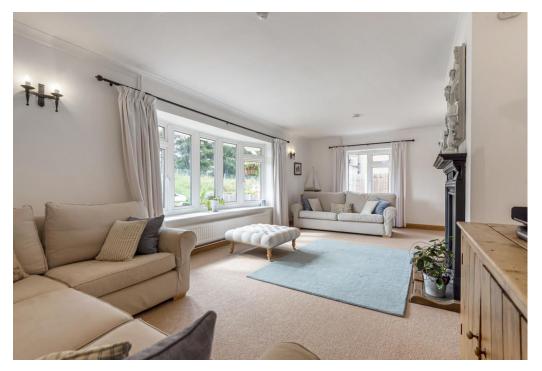

Upon arrival you are welcomed to an attractive reception hall showcasing the landing and staircase with the ground floor as a whole featuring a large reception room with a log burner, large modern fitted kitchen and diner with doors leading to the well maintained rear garden, utility room and a downstairs cloakroom.