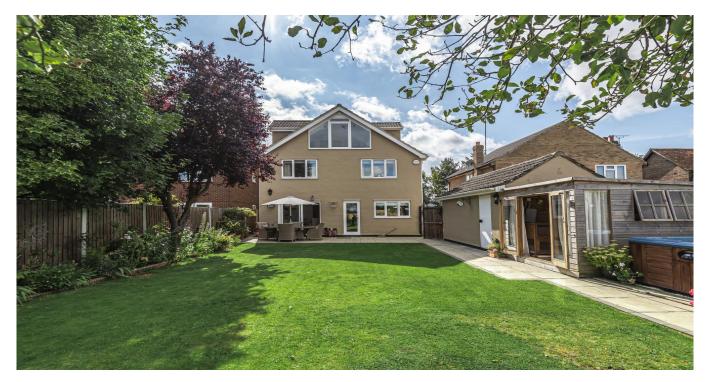

Upon arrival you are welcomed to an attractive reception hall showcasing the landing and staircase with the ground floor as a whole featuring a large reception room with a log burner, large modern fitted kitchen and diner with doors leading to the well maintained rear garden, utility room and a downstairs cloakroom.

Leading out from the kitchen and diner, you are welcomed to a wellmaintained garden featuring a patio and lawned area, two summer houses and a further patio area to the back making a great entertainment and hosting spot through the space for dining table and chairs, perfect for Summer evenings. Ample off-road parking is included through a large driveway and garage.