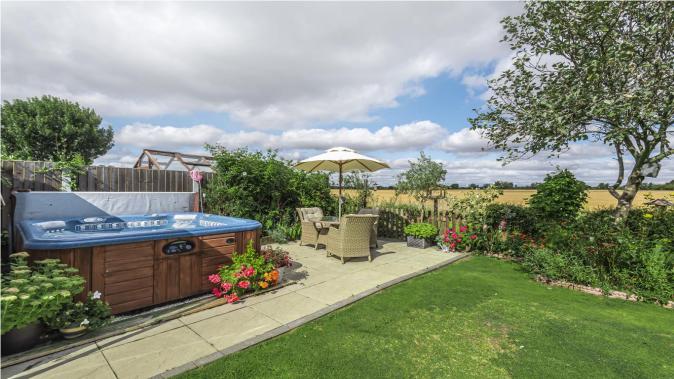

Leading out from the kitchen and diner, you are welcomed to a wellmaintained garden featuring a patio and lawned area, two summer houses and a further patio area to the back making a great entertainment and hosting spot through the space for dining table and chairs, perfect for Summer evenings. Ample off-road parking is included through a large driveway and garage.