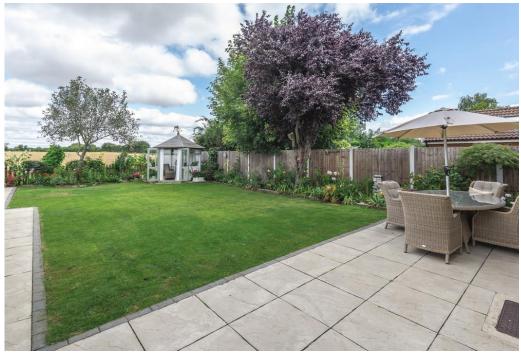

Leading out from the kitchen and diner, you are welcomed to a wellmaintained garden featuring a patio and lawned area, two summer houses and a further patio area to the back making a great entertainment and hosting spot through the space for dining table and chairs, perfect for Summer evenings. Ample off-road parking is included through a large driveway and garage.