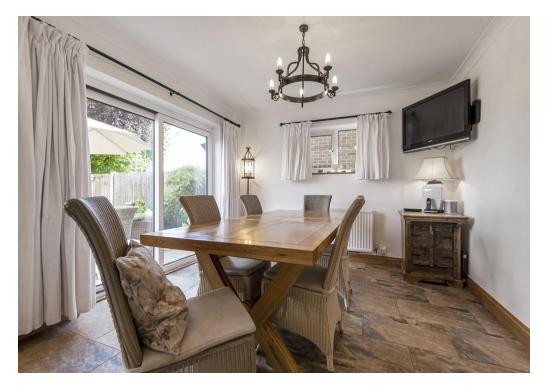

Upon arrival you are welcomed to an attractive reception hall showcasing the landing and staircase with the ground floor as a whole featuring a large reception room with a log burner, large modern fitted kitchen and diner with doors leading to the well maintained rear garden, utility room and a downstairs cloakroom.