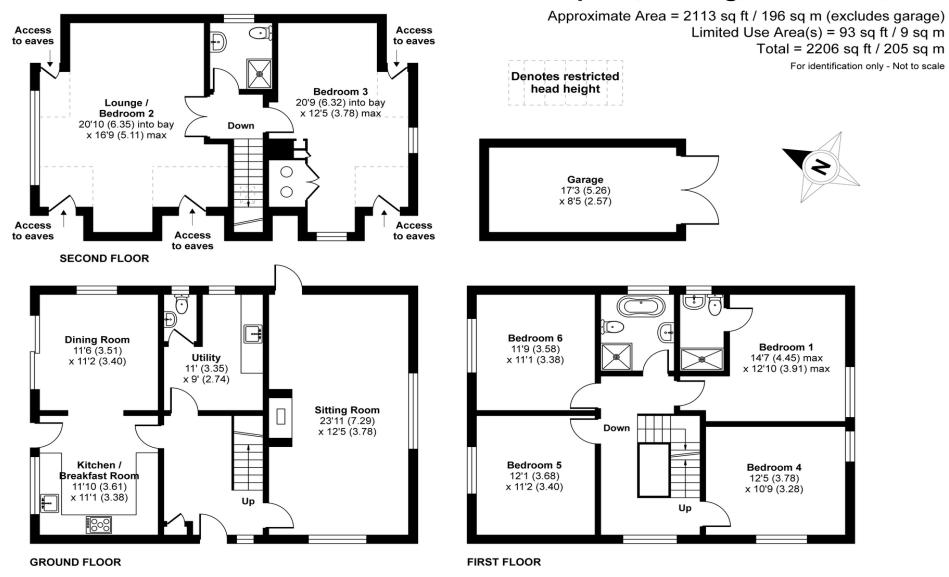

Upon arrival you are welcomed to an attractive reception hall showcasing the landing and staircase with the ground floor as a whole featuring a large reception room with a log burner, large modern fitted kitchen and diner with doors leading to the well maintained rear garden, utility room and a downstairs cloakroom.

The first floor offers four double bedrooms, en-suite and large family bathroom - both of which have been recently modernised to a modern, yet traditional style.

The second floor which comes as part of the vendors recent addition of the loft conversion provides an additional two further bedrooms, or an additional large reception room which the current vendors use it as, offering great living space and natural light through the benefit of a floor to ceiling window looking out to the far reaching farmland views. Although converting the loft, storage space has not been lost with the clever additions of storage cupboards across the whole floor and a large cupboard holding a fairly new boiler and water tank.