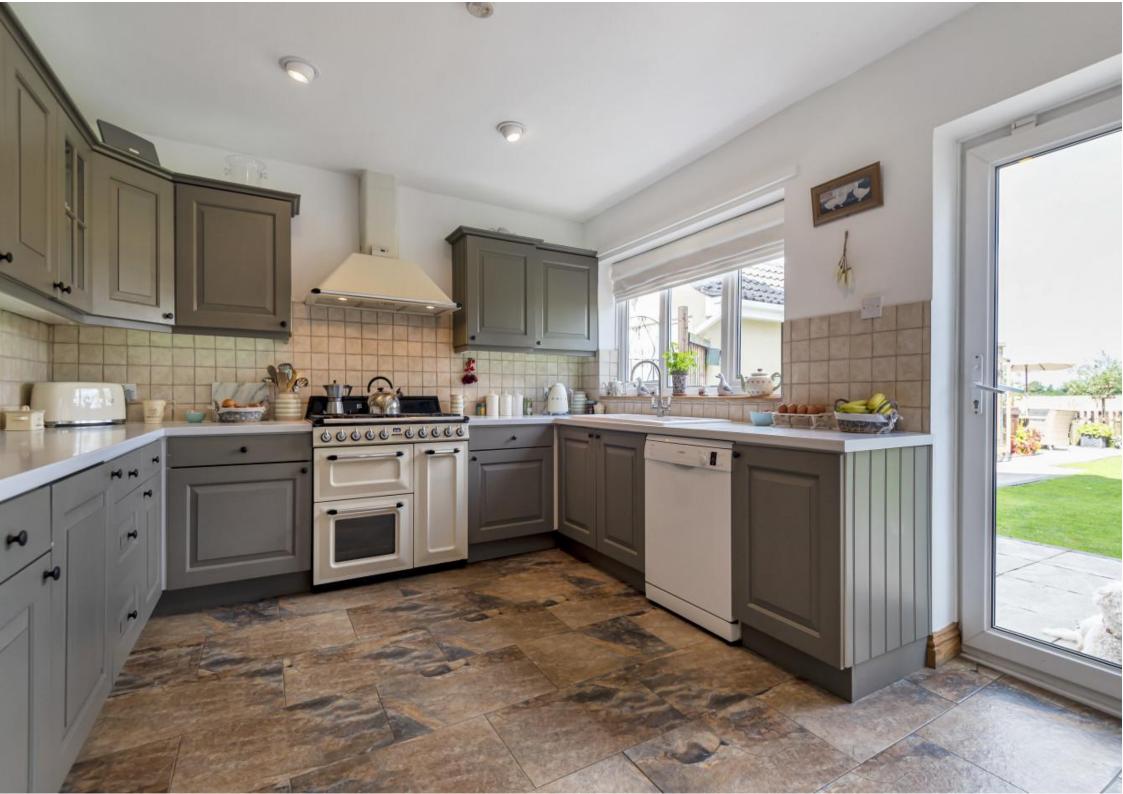

Upon arrival you are welcomed to an attractive reception hall showcasing the landing and staircase with the ground floor as a whole featuring a large reception room with a log burner, large modern fitted kitchen and diner with doors leading to the well maintained rear garden, utility room and a downstairs cloakroom.