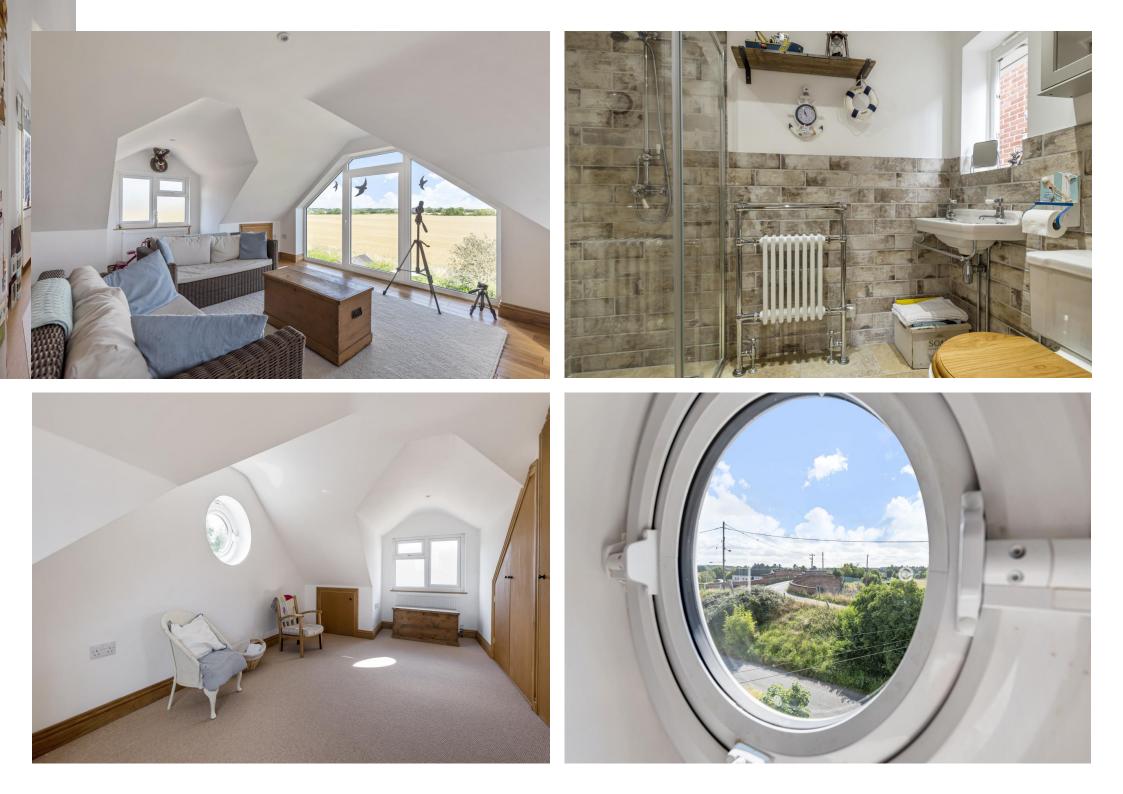

The first floor offers four double bedrooms, en-suite and large family bathroom - both of which have been recently modernised to a modern, yet traditional style.

The second floor which comes as part of the vendors recent addition of the loft conversion provides an additional two further bedrooms, or an additional large reception room which the current vendors use it as, offering great living space and natural light through the benefit of a floor to ceiling window looking out to the far reaching farmland views. Although converting the loft, storage space has not been lost with the clever additions of storage cupboards across the whole floor and a large cupboard holding a fairly new boiler and water tank.