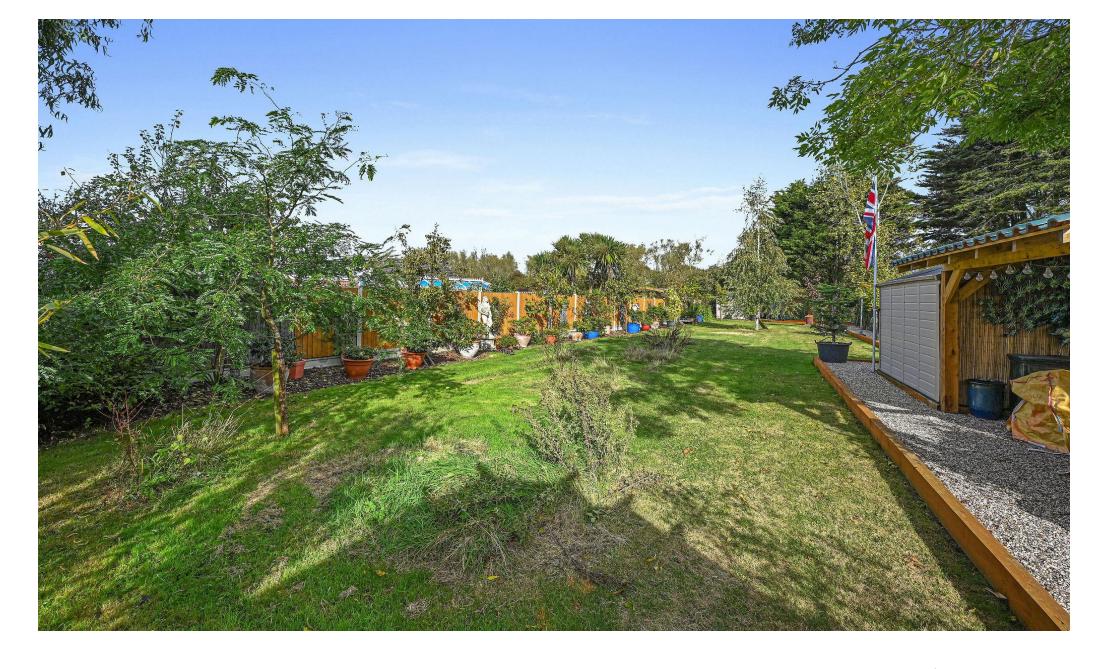

The beautifully landscaped garden is a true highlight of this property, featuring a lawn, patio area, pergola, and even a pond, creating a wonderful space for outdoor entertainment. There are also two outbuildings on the property, offering versatile space that can be used for work or relaxation, and each with their own en-suite shower room.

Additional features of this bungalow include high-performance glazing throughout, gas central heating, ample storage, and a large paved and gated driveway that can accommodate parking for up to 8 cars. There is also a shed on the property, complete with lighting and power.