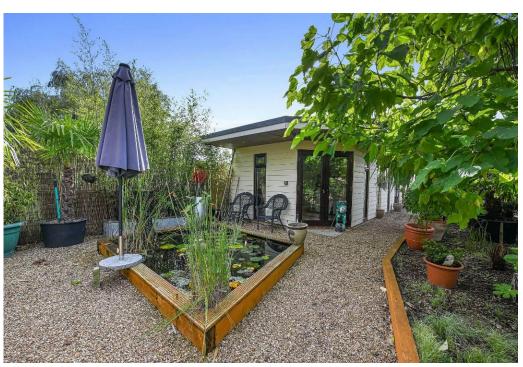

The beautifully landscaped garden is a true highlight of this property, featuring a lawn, patio area, pergola, and even a pond, creating a wonderful space for outdoor entertainment. There are also two outbuildings on the property, offering versatile space that can be used for work or relaxation, and each with their own en-suite shower room.

## STEP OUTSIDE