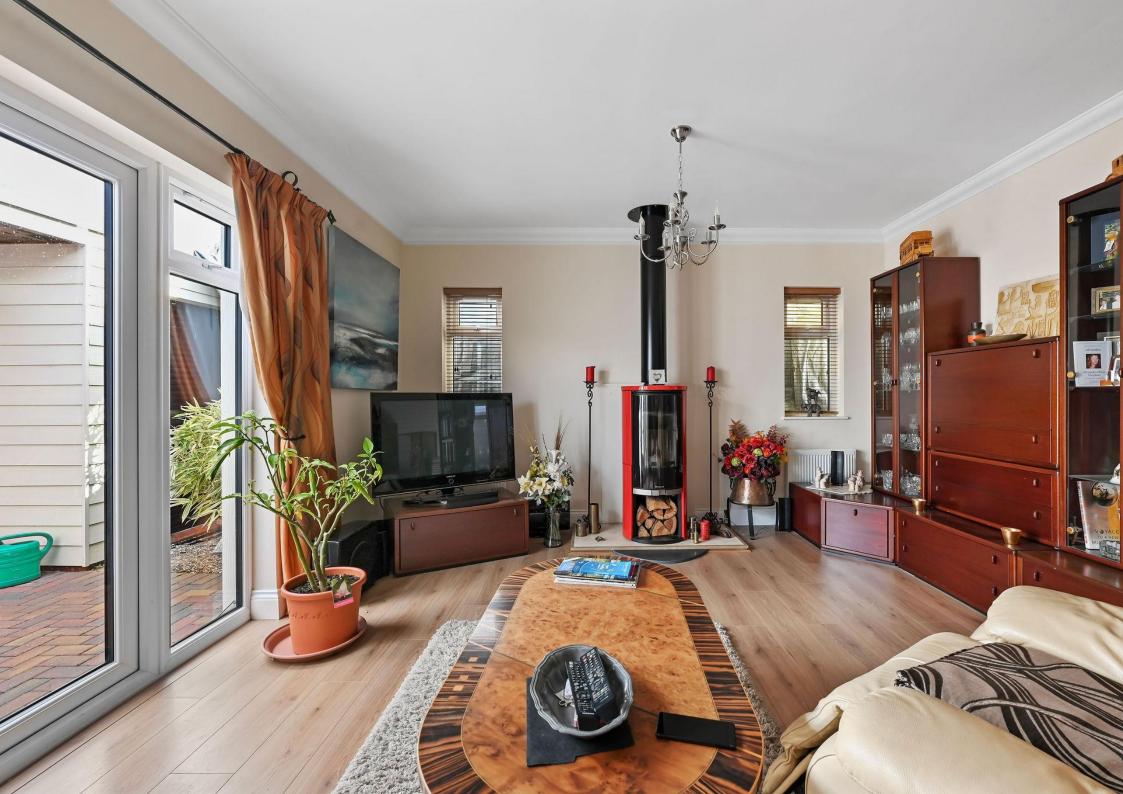

Upon entering, you are greeted by a bright and welcoming 28ft entrance hallway, featuring stunning oak laminate flooring and ceiling spotlights. The spacious living room boasts a feature wood-buming stove and French doors that provide access to the picturesque garden. The stylish and contemporary open-plan kitchen and dining room are perfect for entertaining, with integrated appliances, oak timber countertops, and a matching island. French doors in the kitchen also provide access to the side of the property.