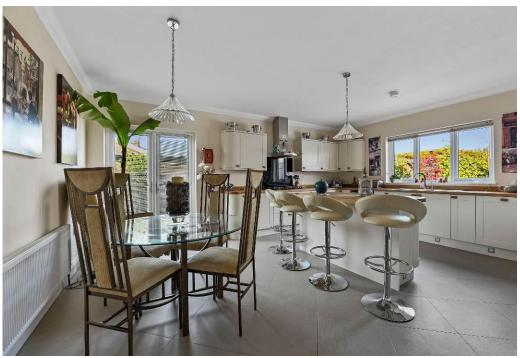

Upon entering, you are greeted by a bright and welcoming 28ft entrance hallway, featuring stunning oak laminate flooring and ceiling spotlights. The spacious living room boasts a feature wood-buming stove and French doors that provide access to the picturesque garden. The stylish and contemporary open-plan kitchen and dining room are perfect for entertaining, with integrated appliances, oak timber countertops, and a matching island. French doors in the kitchen also provide access to the side of the property.