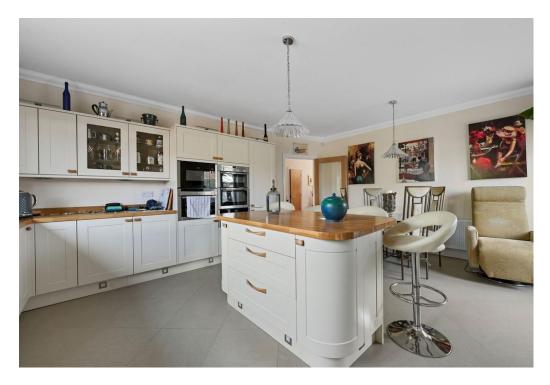

Upon entering, you are greeted by a bright and welcoming 28ft entrance hallway, featuring stunning oak laminate flooring and ceiling spotlights. The spacious living room boasts a feature wood-buming stove and French doors that provide access to the picturesque garden. The stylish and contemporary open-plan kitchen and dining room are perfect for entertaining, with integrated appliances, oak timber countertops, and a matching island. French doors in the kitchen also provide access to the side of the property.