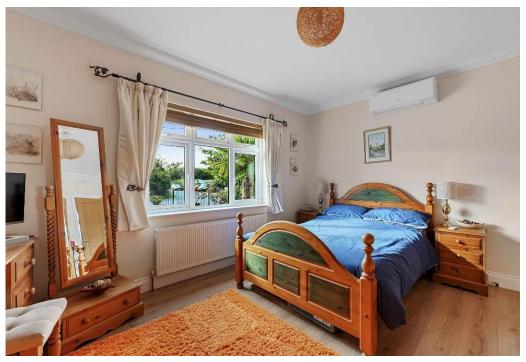

For added convenience, there is a utility room that offers extra storage space and includes a composite sink with a mixer tap and flexible spray head. The utility room also provides access to the loft space. The master bedroom is truly stunning, featuring an en-suite bathroom with a free-standing double-ended bath and an overhead shower. The second and third double bedrooms each have their own modern en-suite facilities, with the second bedroom having a bathroom and the third bedroom having a stylish shower room.