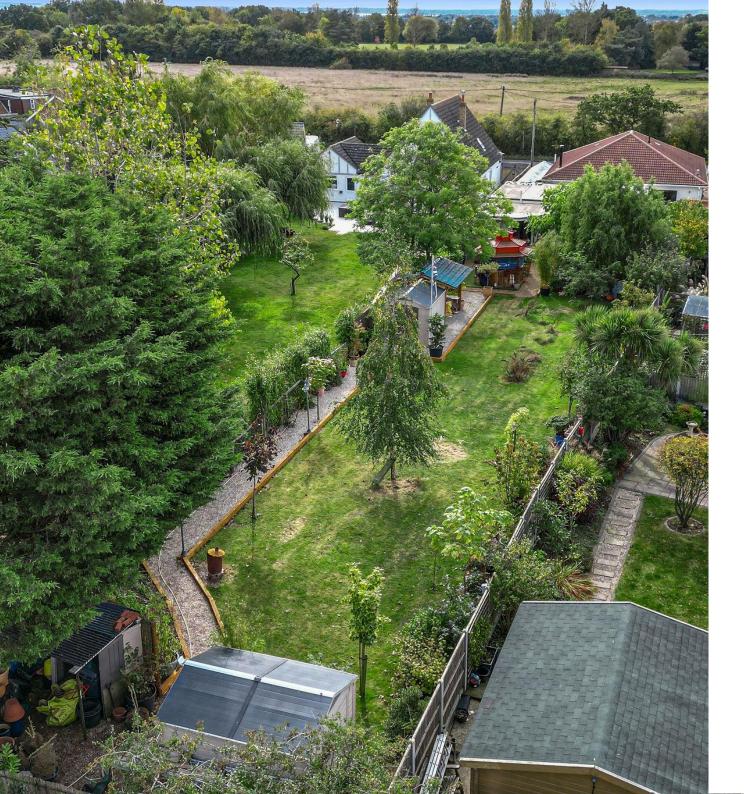

The beautifully landscaped garden is a true highlight of this property, featuring a lawn, patio area, pergola, and even a pond, creating a wonderful space for outdoor entertainment. There are also two outbuildings on the property, offering versatile space that can be used for work or relaxation, and each with their own en-suite shower room.

Situated on a generous 0.3-acre plot, this bungalow is conveniently located near a range of local amenities, including supermarkets, shops, gyms, cafes, and restaurants. Nature lovers will appreciate the nearby Park Lane nature reserve. Excellent transport links are also available, with regular bus services and easy access to major road networks. Kelvedon train station, offering direct services to London in approximately 50 minutes, is just a 15-minute drive away. Families will also benefit from the presence of well-regarded schools in the area, including St Lucks CofE Primary School and Milldene Primary School

## STEP OUTSIDE