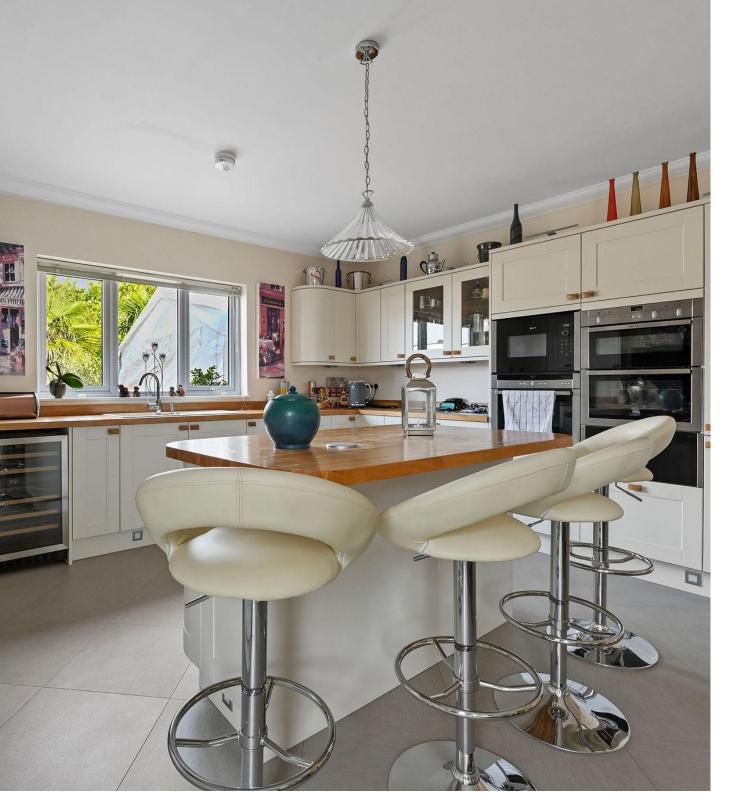

Upon entering, you are greeted by a bright and welcoming 28ft entrance hallway, featuring stunning oak laminate flooring and ceiling spotlights. The spacious living room boasts a feature wood-buming stove and French doors that provide access to the picturesque garden. The stylish and contemporary open-plan kitchen and dining room are perfect for entertaining, with integrated appliances, oak timber countertops, and a matching island. French doors in the kitchen also provide access to the side of the property.