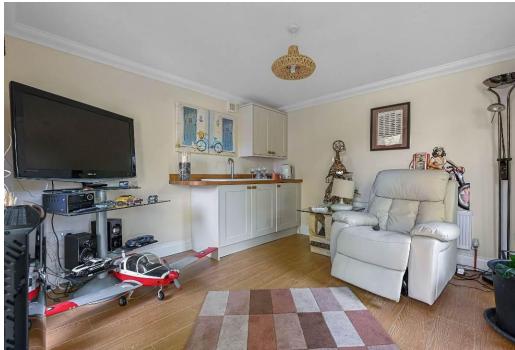

Upon entering, you are greeted by a bright and welcoming 28ft entrance hallway, featuring stunning oak laminate flooring and ceiling spotlights. The spacious living room boasts a feature wood-buming stove and French doors that provide access to the picturesque garden. The stylish and contemporary open-plan kitchen and dining room are perfect for entertaining, with integrated appliances, oak timber countertops, and a matching island. French doors in the kitchen also provide access to the side of the property.