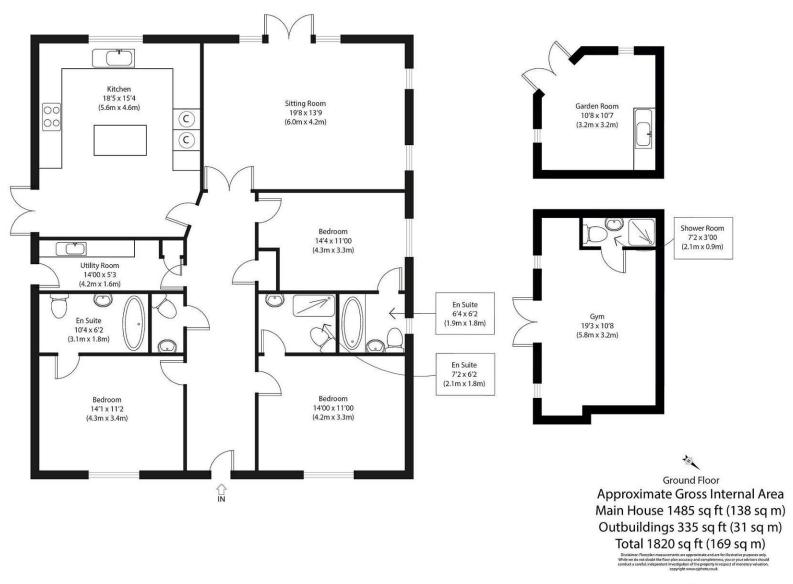

## STEP INSIDE

Welcome to this beautifully presented 3-bedroom detached bungalow located in the charming village of Tolleshunt Knights, Maldon. Built by the current owner in 2018, this property offers an impressive finish and a range of features that make it truly special.

Upon entering, you are greeted by a bright and welcoming 28ft entrance hallway, featuring stunning oak laminate flooring and ceiling spotlights. The spacious living room boasts a feature wood-buming stove and French doors that provide access to the picturesque garden. The stylish and contemporary open-plan kitchen and dining room are perfect for entertaining, with integrated appliances, oak timber countertops, and a matching island. French doors in the kitchen also provide access to the side of the property.

For added convenience, there is a utility room that offers extra storage space and includes a composite sink with a mixer tap and flexible spray head. The utility room also provides access to the loft space. The master bedroom is truly stunning, featuring an en-suite bathroom with a free-standing double-ended bath and an overhead shower. The second and third double bedrooms each have their own modern en-suite facilities, with the second bedroom having a bathroom and the third bedroom having a stylish shower room.

The beautifully landscaped garden is a true highlight of this property, featuring a lawn, patio area, pergola, and even a pond, creating a wonderful space for outdoor entertainment. There are also two outbuildings on the property, offering versatile space that can be used for work or relaxation, and each with their own en-suite shower room.

Additional features of this bungalow include high-performance glazing throughout, gas central heating, ample storage, and a large paved and gated driveway that can accommodate parking for up to 8 cars. There is also a shed on the property, complete with lighting and power.