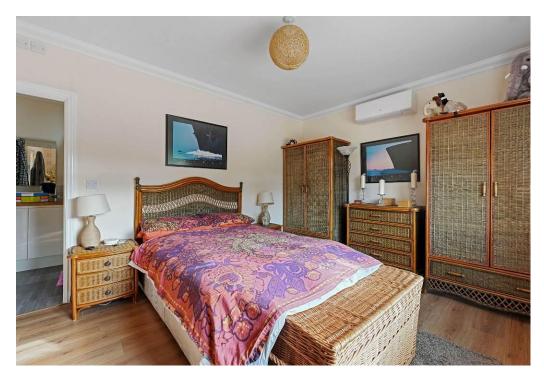

For added convenience, there is a utility room that offers extra storage space and includes a composite sink with a mixer tap and flexible spray head. The utility room also provides access to the loft space. The master bedroom is truly stunning, featuring an en-suite bathroom with a free-standing double-ended bath and an overhead shower. The second and third double bedrooms each have their own modern en-suite facilities, with the second bedroom having a bathroom and the third bedroom having a stylish shower room.