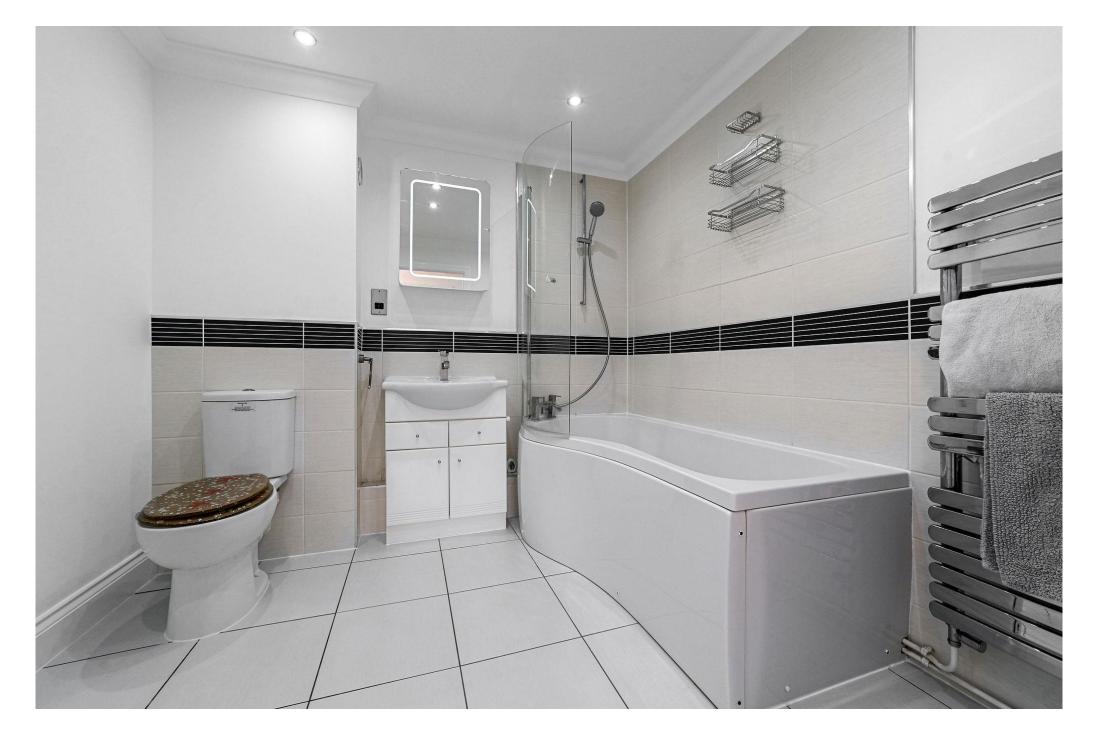

The principal bedroom is a sanctuary of natural light and open space, providing an inviting atmosphere to retreat at the end of the day. The bathroom exudes sophistication with a "D" shaped bath, shower over, and a curved splashback screen, adding a touch of luxury to your daily routine.