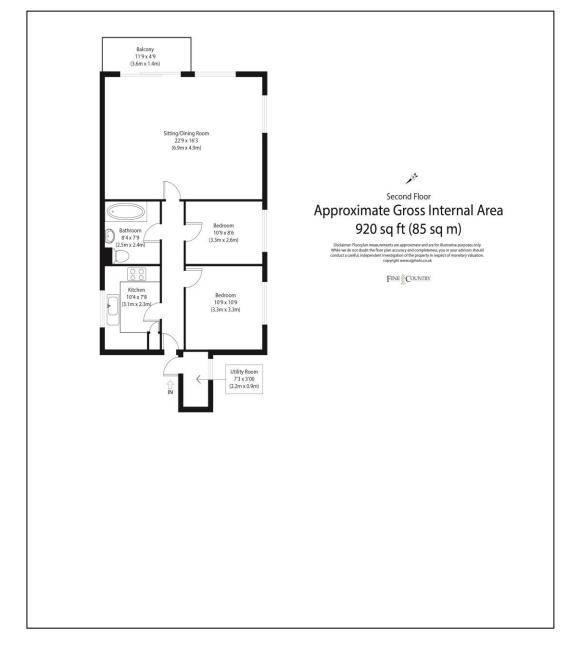

## PROPERTY DESCRIPTION

Introducing a captivating two-bedroom apartment, seamlessly available with no onward chain, and meticulously presented to showcase unparalleled elegance. Nestled within a discreet enclave, this residence boasts panoramic sea views that will undoubtedly steal your breath away.

As you approach, the property reveals its exclusivity with a side entrance shared only with two other apartments, ensuring a private and serene ambiance. Step inside and discover a haven of tranquility, where the meticulous attention to detail is evident in every corner. As a unique feature, this property comes with its own utility cupboard at the top of the stairs.

The focal points of this residence are the lovely reception/dining room and the south/east-facing balcony, a spacious retreat perfect for unwinding while basking in the awe-inspiring vistas that stretch across the beach and beyond. Picture yourself enjoying your morning coffee or entertaining guests against the backdrop of the sun-kissed waves.

The modern and well-equipped kitchen is a culinary delight, featuring an electric oven with an overhead extractor hood, an induction hob, and ample storage units. It is designed to cater to the needs of both seasoned chefs and everyday cooks, ensuring a seamless culinary experience.

The principal bedroom is a sanctuary of natural light and open space, providing an inviting atmosphere to retreat at the end of the day. The bathroom exudes sophistication with a "D" shaped bath, shower over, and a curved splashback screen, adding a touch of luxury to your daily routine.