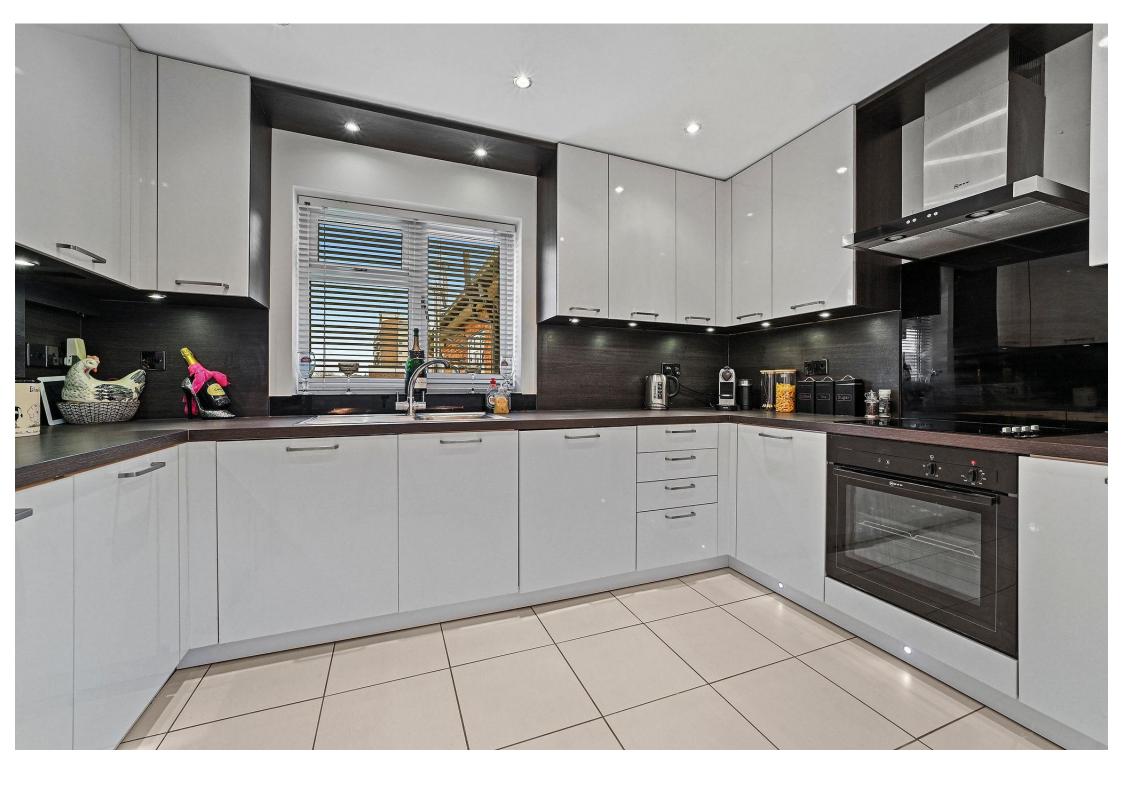

The modern and well-equipped kitchen is a culinary delight, featuring an electric oven with an overhead extractor hood, an induction hob, and ample storage units. It is designed to cater to the needs of both seasoned chefs and everyday cooks, ensuring a seamless culinary experience.