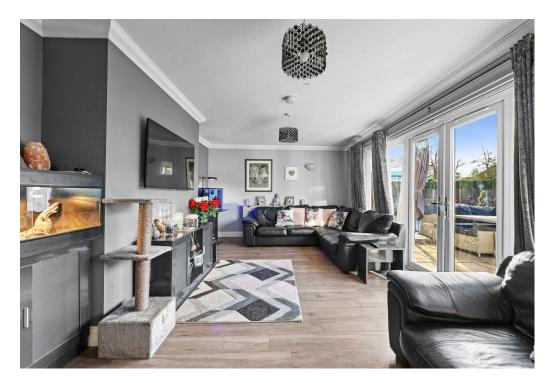

On the ground floor, you'll find a spacious lounge with double doors leading to the garden, a well-equipped kitchen/diner with a double oven and induction hob, and a double glazed conservatory. The garage has been converted into a family room, which could be used as a games room or gym. The ground floor also features a cloakroom with a W.C and wash hand basin.