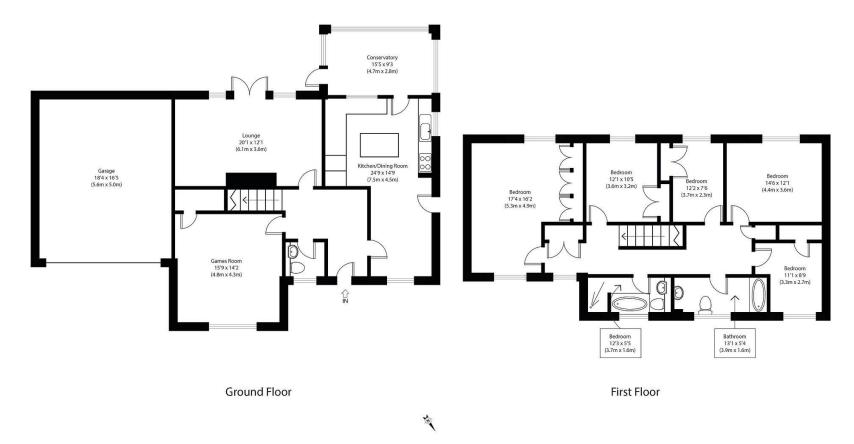

On the ground floor, you'll find a spacious lounge with double doors leading to the garden, a well-equipped kitchen/diner with a double oven and induction hob, and a double glazed conservatory. The garage has been converted into a family room, which could be used as a games room or gym. The ground floor also features a cloakroom with a W.C and wash hand basin.

Upstairs, there is a spacious landing with storage cupboards. The master bedroom has built-in triple wardrobes, and there are three additional bedrooms with built-in wardrobes. Bedroom five has the potential for an en suite facility. There are two good-sized bathrooms, one with shower facilities and the other with a bath.

### Approximate Gross Internal Area 2630 sq ft (244 sq m)

Disclaimer: Floorplan measurements are approximate and are for illustrative purposes only. While we do not doubt the floor plan accuracy and completeness, you or your advisors should conduct a careful, independent investigation of the property in respect of monetary valuation. copyright www.oiphoto.co.uk