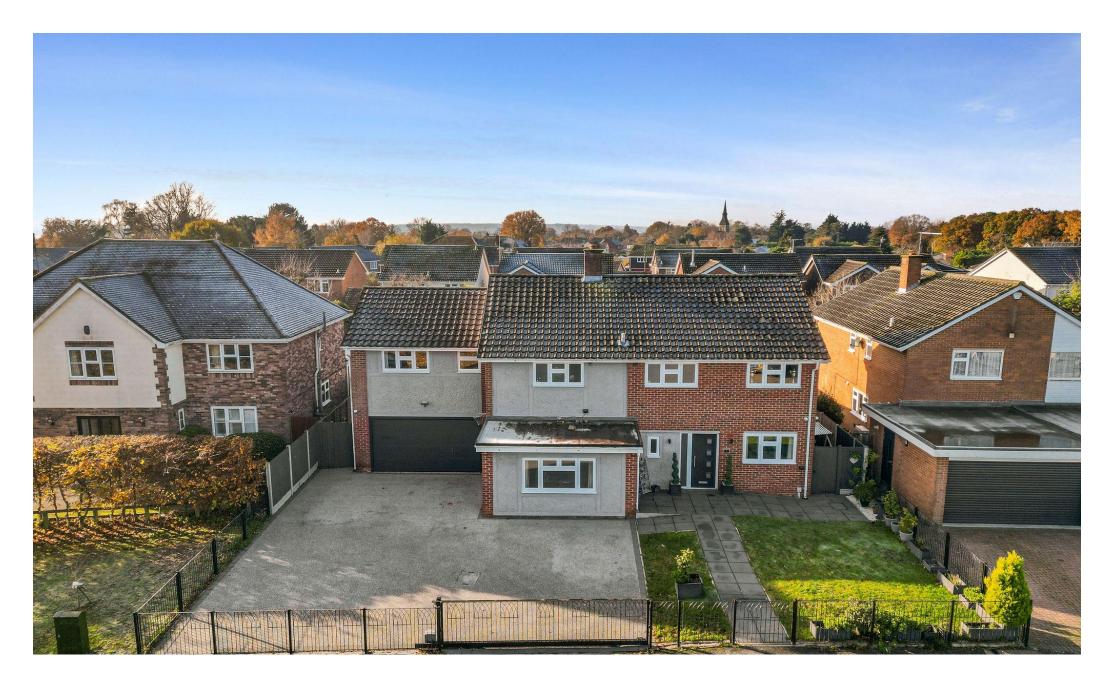

#### THE PROPERTY

This extended five bedroom detached home is located in the sought after village of Wickham Bishops. It offers over 2,200sq.ft of accommodation and includes three reception rooms, an outdoor heated swimming pool, and a double garage.

Outside, the property has electric gates leading to a resin driveway with off-road parking for multiple vehicles. The rear garden is laid to artificial lawn and features a raised Koi pond with a pump. There is also a heated outdoor swimming pool with a depth of 5ft.

The village of Wickham Bishops is located approximately 12 miles east of Chelmsford and 16 miles south of Colchester. It offers a semi-rural living experience with easy access to the A12 and a mainline railway station in the nearby town of Witham. The area boasts a strong local community and a choice of schools, both public and private. Additionally, top-ranking grammar schools can be found in Chelmsford and Colchester.