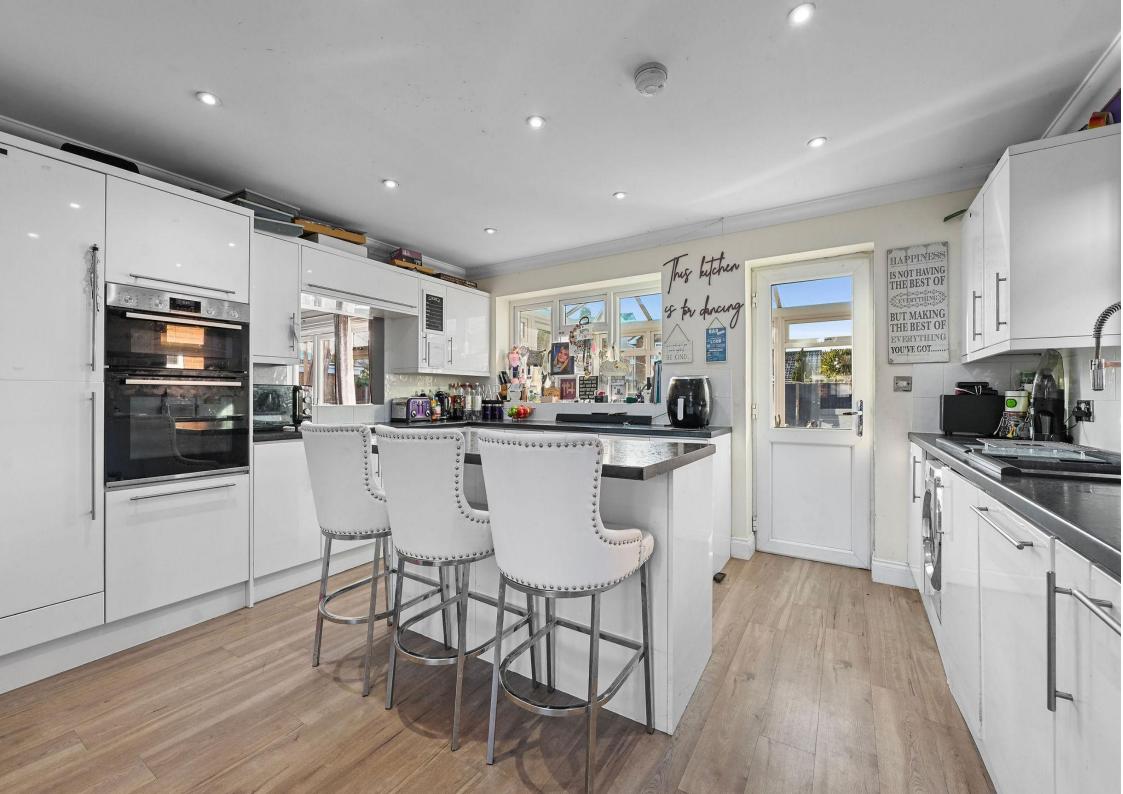

On the ground floor, you'll find a spacious lounge with double doors leading to the garden, a well-equipped kitchen/diner with a double oven and induction hob, and a double glazed conservatory. The garage has been converted into a family room, which could be used as a games room or gym. The ground floor also features a cloakroom with a W.C and wash hand basin.