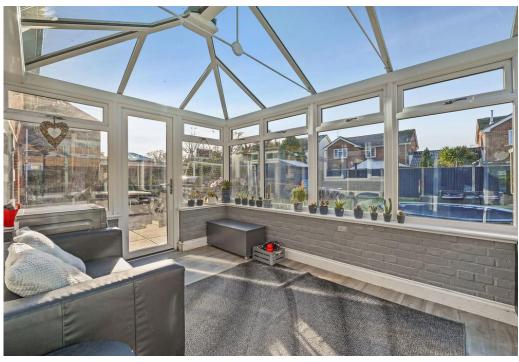

On the ground floor, you'll find a spacious lounge with double doors leading to the garden, a well-equipped kitchen/diner with a double oven and induction hob, and a double glazed conservatory. The garage has been converted into a family room, which could be used as a games room or gym. The ground floor also features a cloakroom with a W.C and wash hand basin.