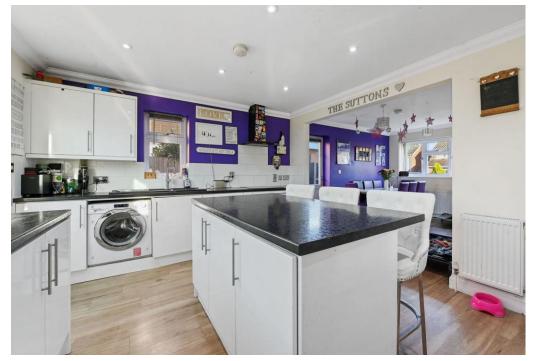

On the ground floor, you'll find a spacious lounge with double doors leading to the garden, a well-equipped kitchen/diner with a double oven and induction hob, and a double glazed conservatory. The garage has been converted into a family room, which could be used as a games room or gym. The ground floor also features a cloakroom with a W.C and wash hand basin.