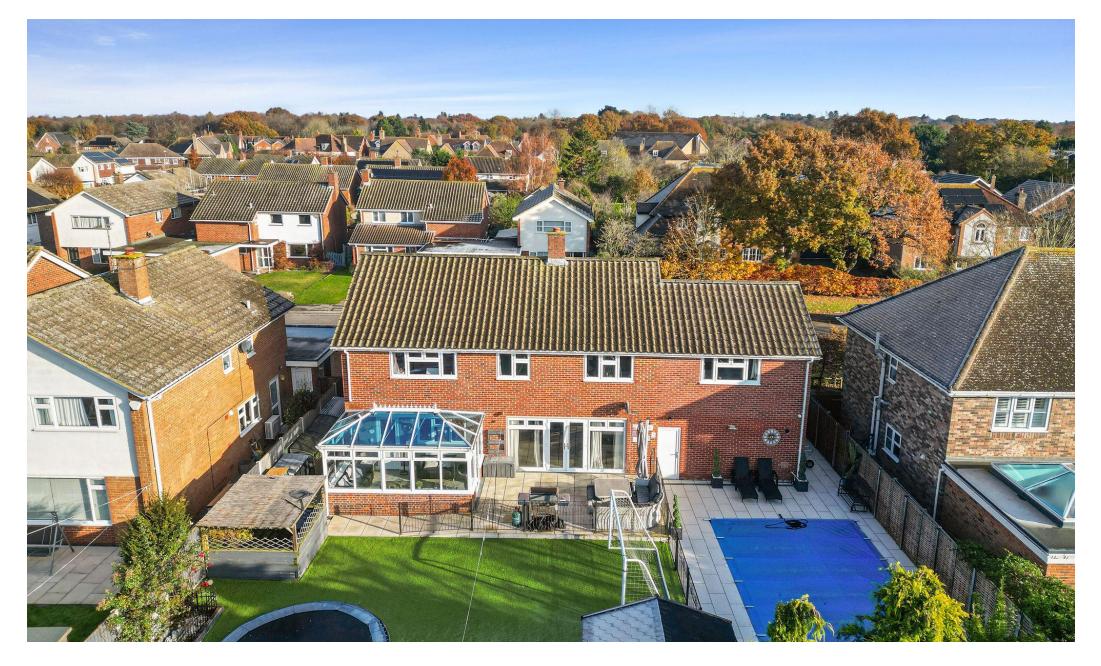

#### THE PROPERTY

This extended five bedroom detached home is located in the sought after village of Wickham Bishops. It offers over 2,200sq.ft of accommodation and includes three reception rooms, an outdoor heated swimming pool, and a double garage.

Outside, the property has electric gates leading to a resin driveway with off-road parking for multiple vehicles. The rear garden is laid to artificial lawn and features a raised Koi pond with a pump. There is also a heated outdoor swimming pool with a depth of 5ft.