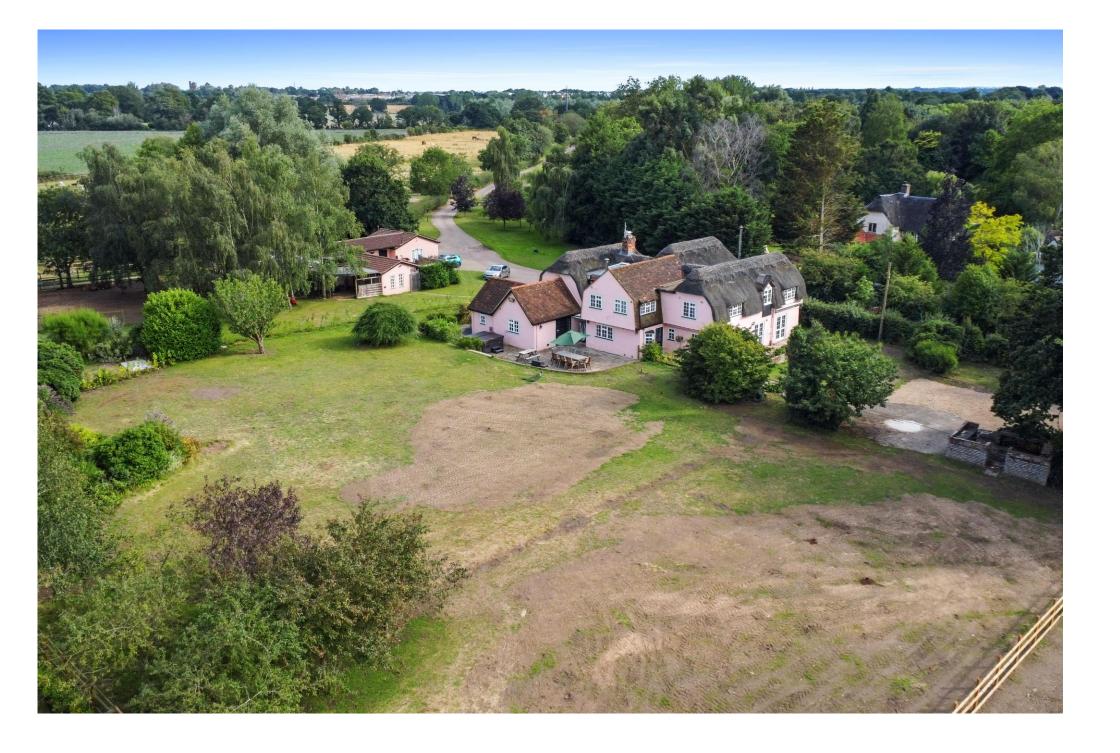

Blackbrook Stud Farm

Ivy Lodge Road, Great Horkesley, Colchester, Essex, CO6 4EN

## THE PROPERTY

Welcome to this breathtaking sanctuary nestled in the heart of tranquility, where modern luxury meets natural beauty. This exquisite property offers a unique opportunity to indulge in a lifestyle of serenity and sophistication. We are proud to present an extremely rare-to-market property located in the desirable location of Great Horkesley on the outskirts of Colchester. It is extremely well-located for all local amenities, including transport (train and road), schools, and local shops.

Ascending to the first floor, you'll discover a total of seven bedrooms and five bathrooms, three of which are en-suite, ensuring ample space for family and guests.

The property sits on approximately 1.00 Acres (subject to survey). The garden is a lush expanse of greenery, adorned with mature trees and shrubs that enhance the feeling of seclusion. A delightful terraced area invites you to indulge in outdoor dining while hosting gatherings with friends and family or simply unwinding in complete privacy.

Accessed via a five-bar gate, the driveway offers ample off-street parking, accommodating several vehicles with ease.

This property presents the perfect opportunity for families or those in search of a unique plot with proximity to all local amenities while relishing the privacy and peace offered by the extensive grounds.