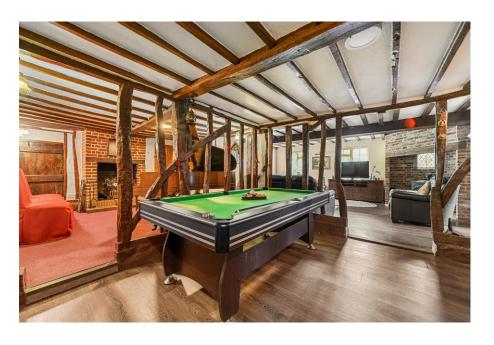

Step into the grandeur of the ground floor, where three large reception rooms embrace you with their elegance. The sitting room, snug, and pool room offer versatile spaces for relaxation and entertainment. A well-appointed study provides an ideal environment for focused work. Two utility rooms ensure convenience, and a gym beckons those seeking to stay active or offers an option for another reception room. The beautifully presented kitchen breakfast room, complete with an AGA, is a chef's delight, and a boot room adds practicality. Additionally, a bedroom with a shower cubicle provides flexible accommodation options.