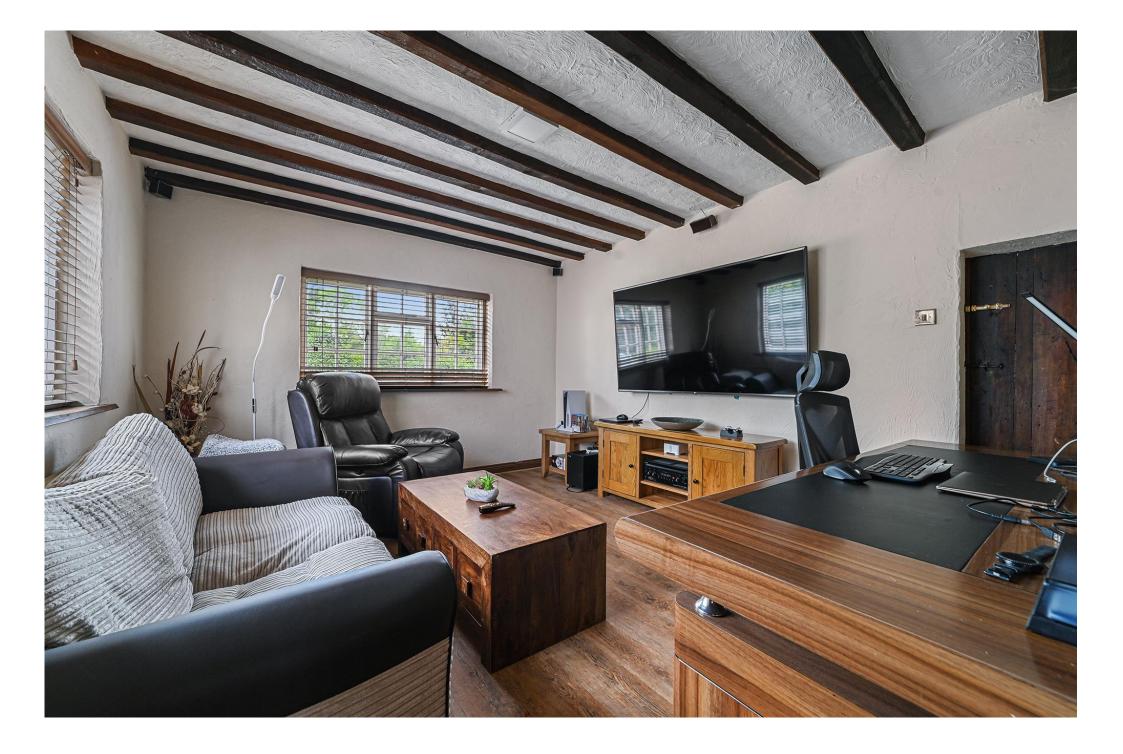

Step into the grandeur of the ground floor, where three large reception rooms embrace you with their elegance. The sitting room, snug, and pool room offer versatile spaces for relaxation and entertainment. A well-appointed study provides an ideal environment for focused work. Two utility rooms ensure convenience, and a gym beckons those seeking to stay active or offers an option for another reception room. The beautifully presented kitchen breakfast room, complete with an AGA, is a chef's delight, and a boot room adds practicality. Additionally, a bedroom with a shower cubicle provides flexible accommodation options.