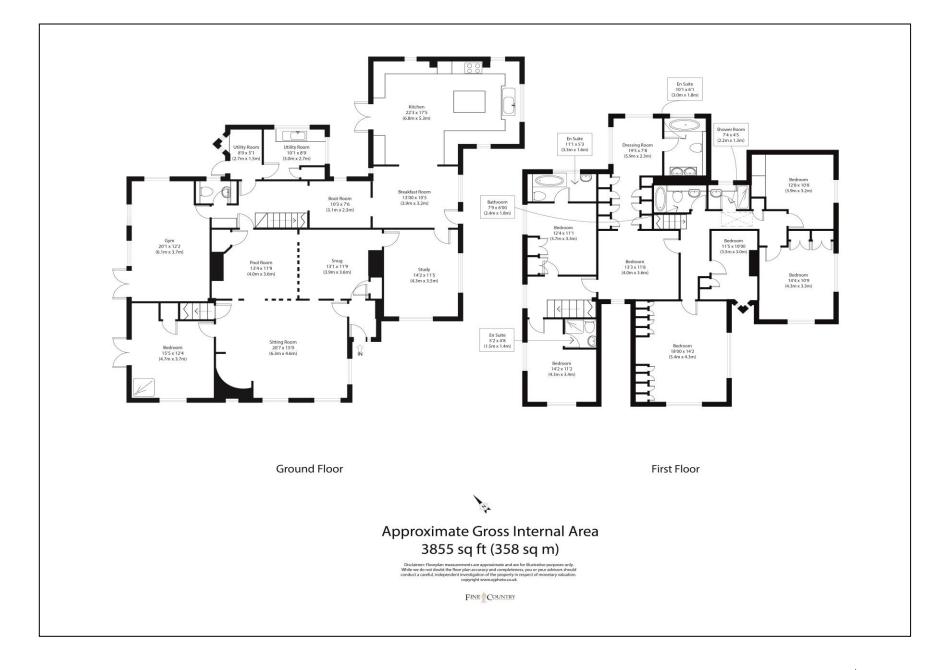

Step into the grandeur of the ground floor, where three large reception rooms embrace you with their elegance. The sitting room, snug, and pool room offer versatile spaces for relaxation and entertainment. A well-appointed study provides an ideal environment for focused work. Two utility rooms ensure convenience, and a gym beckons those seeking to stay active or offers an option for another reception room. The beautifully presented kitchen breakfast room, complete with an AGA, is a chef's delight, and a boot room adds practicality. Additionally, a bedroom with a shower cubicle provides flexible accommodation options.

Ascending to the first floor, you'll discover a total of seven bedrooms and five bathrooms, three of which are en-suite, ensuring ample space for family and guests.

The property sits on approximately 1.00 Acres (subject to survey). The garden is a lush expanse of greenery, adorned with mature trees and shrubs that enhance the feeling of seclusion. A delightful terraced area invites you to indulge in outdoor dining while hosting gatherings with friends and family or simply unwinding in complete privacy.