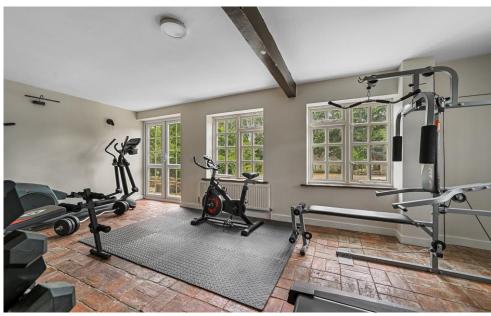

Step into the grandeur of the ground floor, where three large reception rooms embrace you with their elegance. The sitting room, snug, and pool room offer versatile spaces for relaxation and entertainment. A well-appointed study provides an ideal environment for focused work. Two utility rooms ensure convenience, and a gym beckons those seeking to stay active or offers an option for another reception room. The beautifully presented kitchen breakfast room, complete with an AGA, is a chef's delight, and a boot room adds practicality. Additionally, a bedroom with a shower cubicle provides flexible accommodation options.