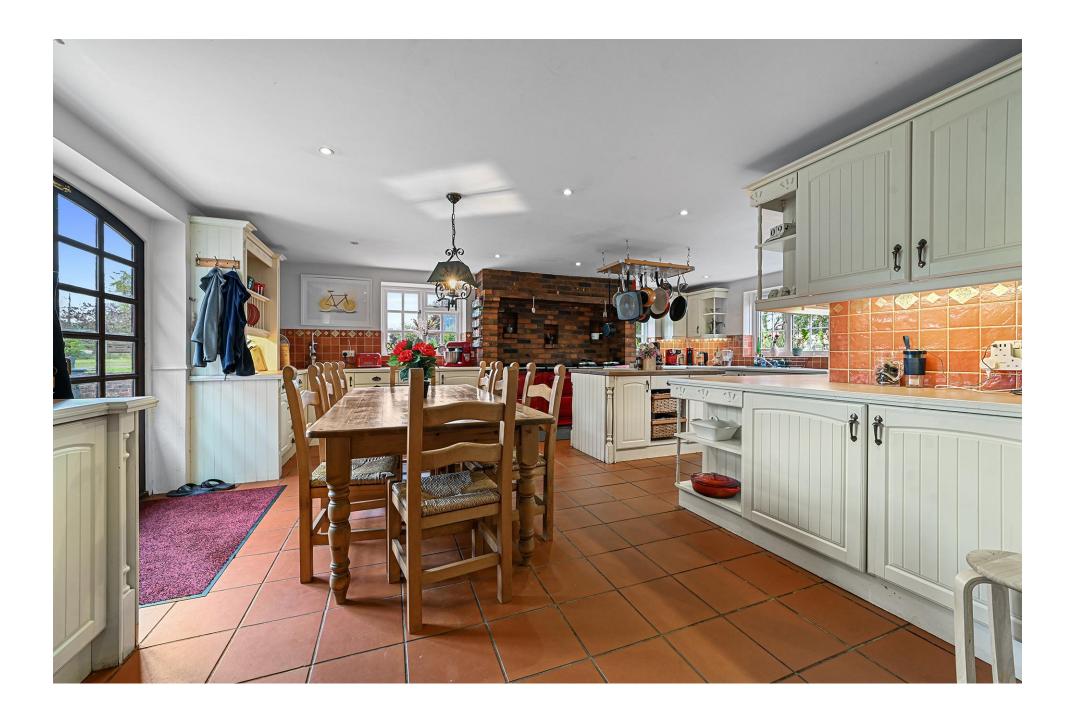

Step into the grandeur of the ground floor, where three large reception rooms embrace you with their elegance. The sitting room, snug, and pool room offer versatile spaces for relaxation and entertainment. A well-appointed study provides an ideal environment for focused work. Two utility rooms ensure convenience, and a gym beckons those seeking to stay active or offers an option for another reception room. The beautifully presented kitchen breakfast room, complete with an AGA, is a chef's delight, and a boot room adds practicality. Additionally, a bedroom with a shower cubicle provides flexible accommodation options.