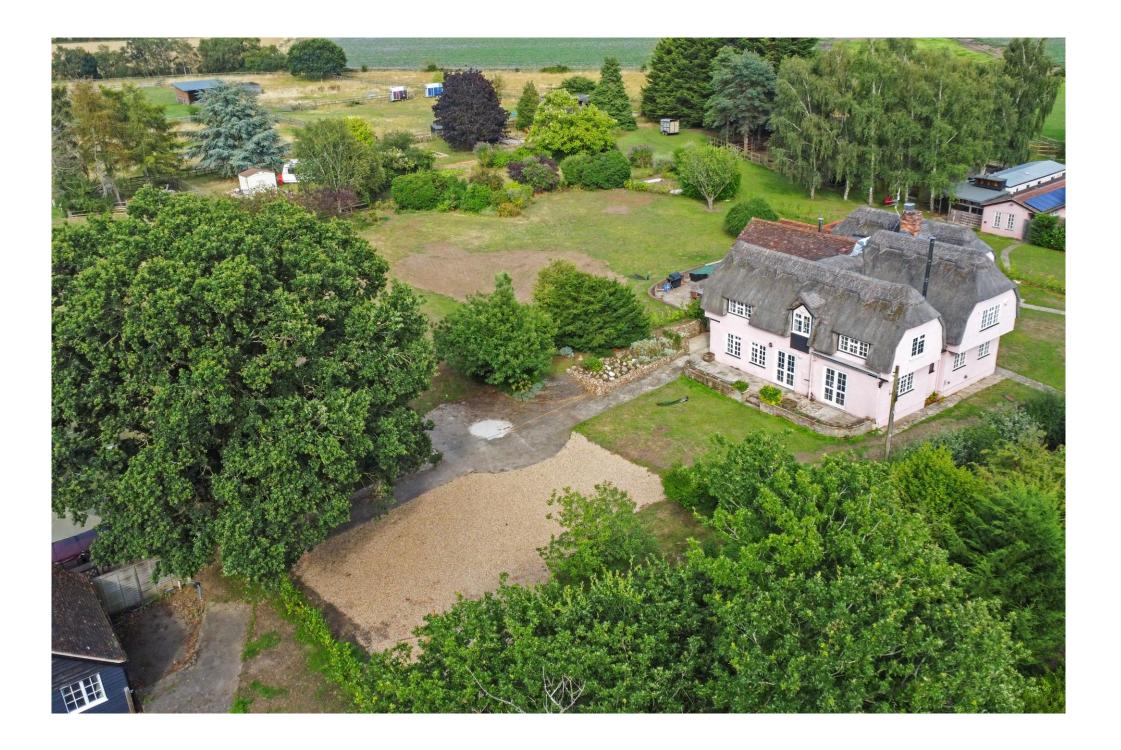

Ascending to the first floor, you'll discover a total of seven bedrooms and five bathrooms, three of which are en-suite, ensuring ample space for family and guests.

The property sits on approximately 1.00 Acres (subject to survey). The garden is a lush expanse of greenery, adorned with mature trees and shrubs that enhance the feeling of seclusion. A delightful terraced area invites you to indulge in outdoor dining while hosting gatherings with friends and family or simply unwinding in complete privacy.

Accessed via a five-bar gate, the driveway offers ample off-street parking, accommodating several vehicles with ease.

This property presents the perfect opportunity for families or those in search of a unique plot with proximity to all local amenities while relishing the privacy and peace offered by the extensive grounds.