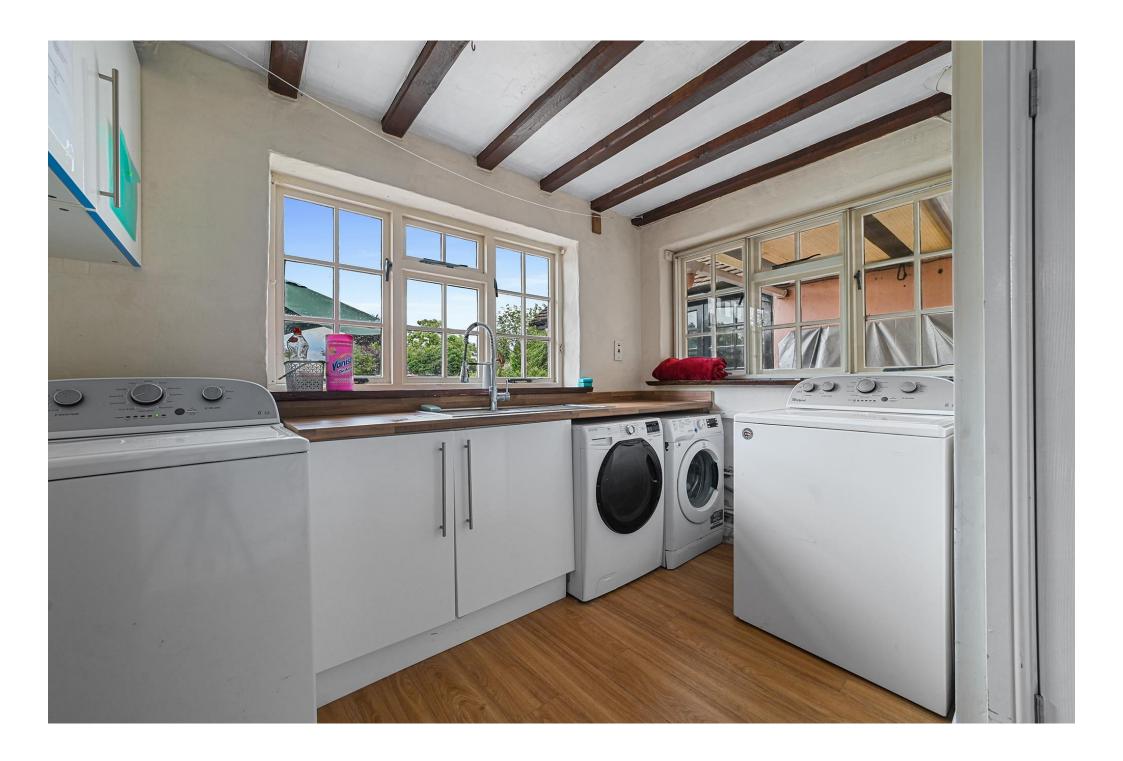

Step into the grandeur of the ground floor, where three large reception rooms embrace you with their elegance. The sitting room, snug, and pool room offer versatile spaces for relaxation and entertainment. A well-appointed study provides an ideal environment for focused work. Two utility rooms ensure convenience, and a gym beckons those seeking to stay active or offers an option for another reception room. The beautifully presented kitchen breakfast room, complete with an AGA, is a chef's delight, and a boot room adds practicality. Additionally, a bedroom with a shower cubicle provides flexible accommodation options.