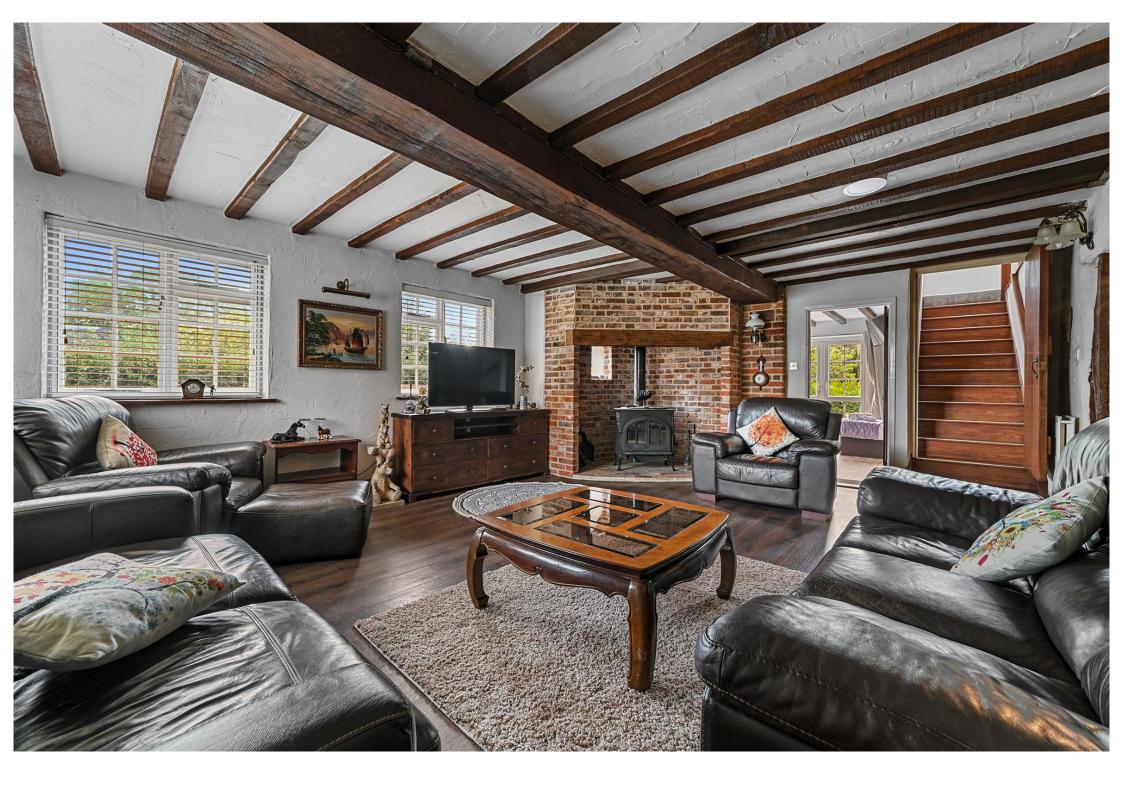

Step into the grandeur of the ground floor, where three large reception rooms embrace you with their elegance. The sitting room, snug, and pool room offer versatile spaces for relaxation and entertainment. A well-appointed study provides an ideal environment for focused work. Two utility rooms ensure convenience, and a gym beckons those seeking to stay active or offers an option for another reception room. The beautifully presented kitchen breakfast room, complete with an AGA, is a chef's delight, and a boot room adds practicality. Additionally, a bedroom with a shower cubicle provides flexible accommodation options.