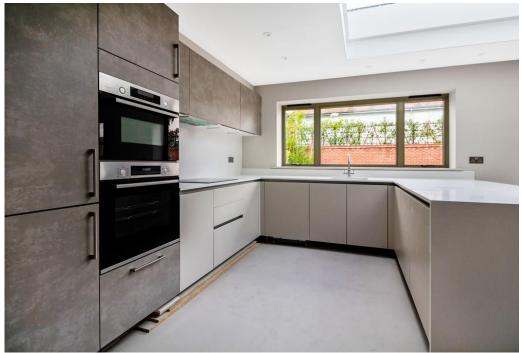

The kitchen is every chef's dream with a sun lantern and bi-folding doors that lead out to the garden, creating a wonderful light-filled space. Designed by Nicholas Anthony, the kitchen is fully fitted with everything you need, including top-of-the-range appliances and plenty of storage space. The ground floor benefits from underfloor heating, ensuring a comfortable living environment all year round.