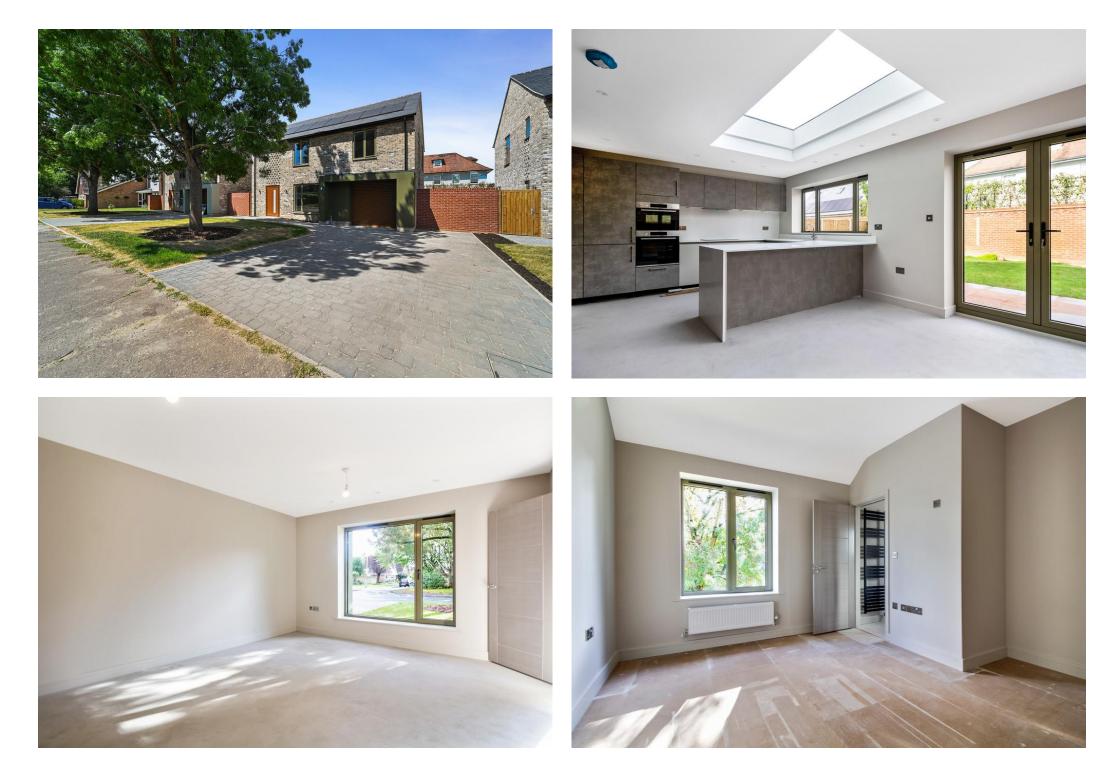

The kitchen is every chef's dream with a sun lantern and bi-folding doors that lead out to the garden, creating a wonderful light-filled space. Designed by Nicholas Anthony, the kitchen is fully fitted with everything you need, including top-of-the-range appliances and plenty of storage space. The ground floor benefits from underfloor heating, ensuring a comfortable living environment all year round.

As for the bedrooms, there are two ensuites to the first two rooms, providing a touch of luxury and privacy for those staying in them. The contemporary design continues throughout the home, with a beautiful family bathroom featuring modern fixtures and fittings.

Energy efficiency is at the forefront of this property, as it features a heat air source pump and solar panels, meaning that energy costs are significantly reduced. A garage offers secure off-street parking and additional storage space.