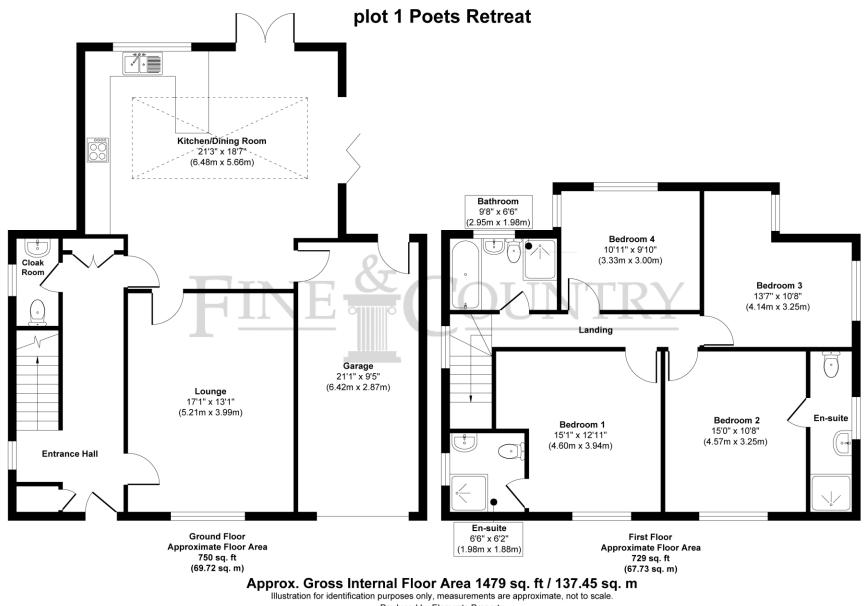

## **STEP INSIDE**

This stunning new build home in Lexden offers luxurious living at its finest. Boasting four spacious bedrooms, it exudes a bright and airy feel throughout. The lounge features a large window that floods the space with natural light, providing an inviting ambiance for all who enter.

The kitchen is every chef's dream with a sun lantern and bi-folding doors that lead out to the garden, creating a wonderful light-filled space. Designed by Nicholas Anthony, the kitchen is fully fitted with everything you need, including top-of-the-range appliances and plenty of storage space. The ground floor benefits from underfloor heating, ensuring a comfortable living environment all year round.

As for the bedrooms, there are two ensuites to the first two rooms, providing a touch of luxury and privacy for those staying in them. The contemporary design continues throughout the home, with a beautiful family bathroom featuring modern fixtures and fittings.

Energy efficiency is at the forefront of this property, as it features a heat air source pump and solar panels, meaning that energy costs are significantly reduced. A garage offers secure off-street parking and additional storage space.