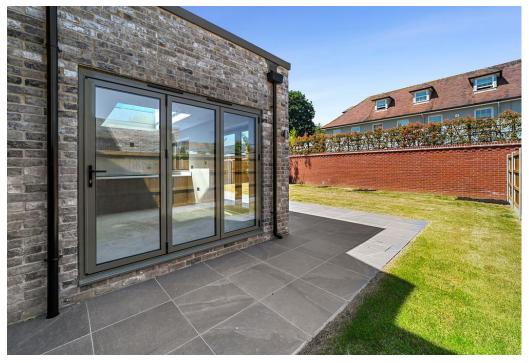

The kitchen is every chef's dream with a sun lantern and bi-folding doors that lead out to the garden, creating a wonderful light-filled space. Designed by Nicholas Anthony, the kitchen is fully fitted with everything you need, including top-of-the-range appliances and plenty of storage space. The ground floor benefits from underfloor heating, ensuring a comfortable living environment all year round.