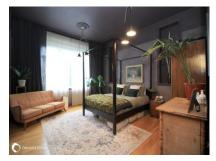

#### Accommodation

Communal Entrance Hall

Hallway

Living Room 18'6" (5.64m) x 13'10" (4.22m)

Kitchen 13'3" (4.04m) x 9'4" (2.84m)

Bedroom 1 16'4" (4.98m) x 14'7" (4.45m)

Bedroom 2 13'4" (4.06m) x 7'10" (2.39m)