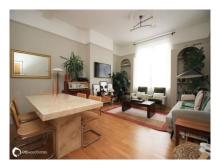

### The Property

A BEAUTIFULLY APPOINTED 3 BEDROOM GROUND FLOOR APARTMENT IN AN ATTRACTIVE PERIOD BUILDING, CLOSE TO THE SEA FRONT IN POPULAR CLIFTONVILLE. This property is a credit to the current owners and ready for any buyer to just move in and enjoy the space, the great location and the amenities close by. The property has amazing high ceilings as well as other period features and communal gardens. The accommodation consists of a large living room, kitchen, 2 double bedrooms and a small single bedroom/office along with a family bathroom. There is double glazing and central heating and this home must be seen to be appreciated.

#### Accommodation

Communal Entrance Hall

Hallway

Living Room 18'6" (5.64m) x 13'10" (4.22m)

Kitchen 13'3" (4.04m) x 9'4" (2.84m)

Bedroom 1 16'4" (4.98m) x 14'7" (4.45m)

Bedroom 2 13'4" (4.06m) x 7'10" (2.39m)