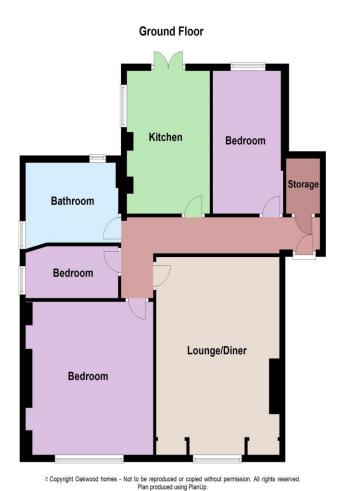

#### Accommodation

Communal Entrance Hall

Hallway

Living Room 18'6" (5.64m) x 13'10" (4.22m)

Kitchen 13'3" (4.04m) x 9'4" (2.84m)

Bedroom 1 16'4" (4.98m) x 14'7" (4.45m)

Bedroom 2 13'4" (4.06m) x 7'10" (2.39m)

Bedroom 3/Office 9'7" (2.92m) x 4'10" (1.47m)

Bathroom

9'3" (2.82m) x 7'5" (2.26m)

On street parking

Lease details

Share of freehold - 12.9% Lease remaining: 947 Ground Rent - Peppercorn Maintenance Charges - £2940