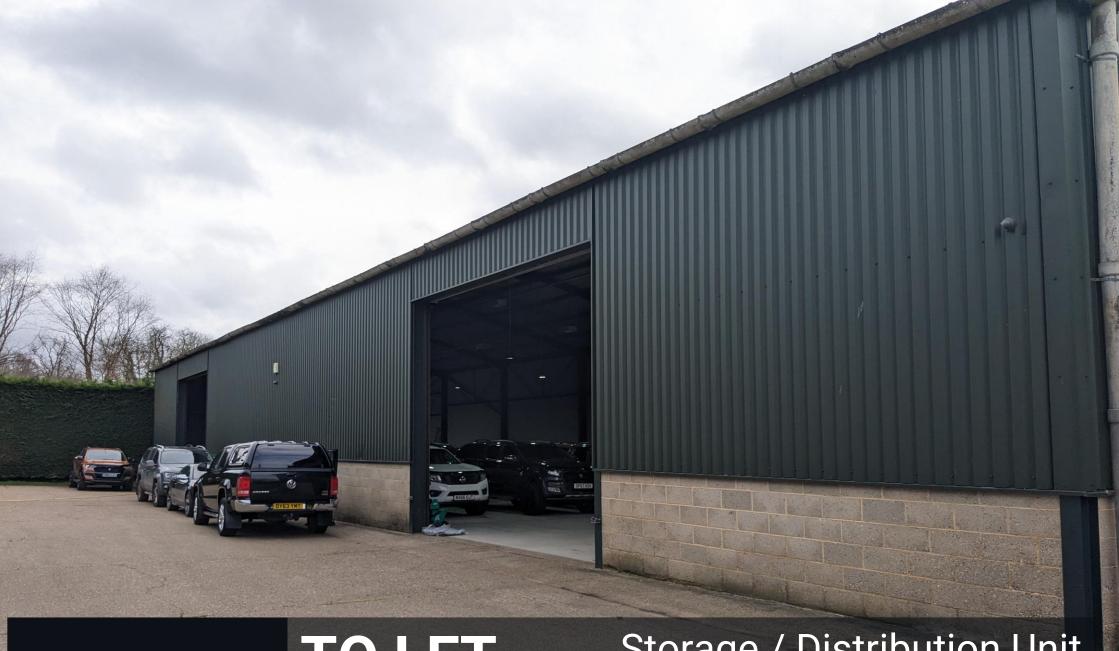

#### **DESCRIPTION**

The subject property consists of a steel portal frame, metal cladding and concrete flooring with the addition of LED spotlighting. The unit has an eve height of 5.2m.

There is scope for an office space to be constructed within the unit with water and W/C facilities located on site. The unit is accessible through the current roller shutters measuring 5.5m high by 4.6m in length.