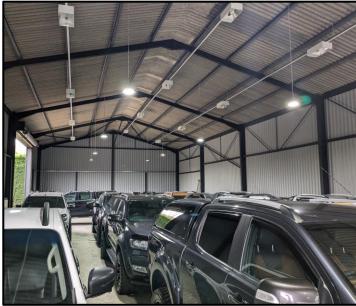

#### **DESCRIPTION**

The subject property consists of a steel portal frame, metal cladding and concrete flooring with the addition of LED spotlighting. The unit has an eve height of 5.2m.

There is scope for an office space to be constructed within the unit with water and W/C facilities located on site. The unit is accessible through the current roller shutters measuring 5.5m high by 4.6m in length.