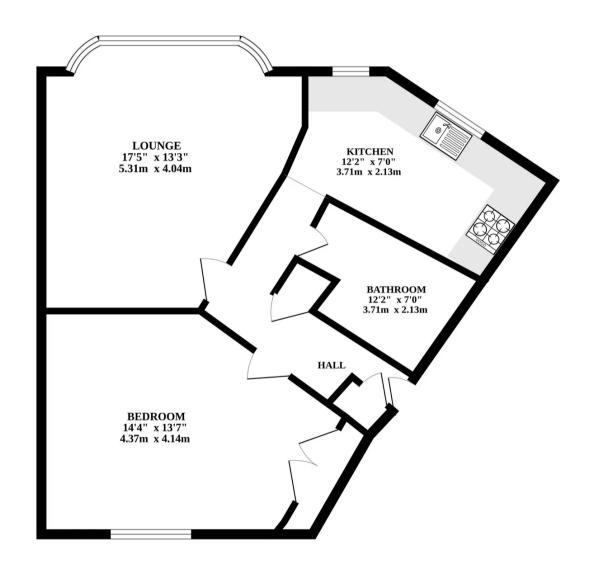

## **GROUND FLOOR**

#### THE PROPERTY

Situated on the ground floor, this property boasts an enviable level of accessibility. Upon entering, you are welcomed by a well-appointed and generously proportioned entrance hall that seamlessly connects all areas of the home. The open plan living space is a standout feature, providing ample room for furnishings and boasting a large bay window that floods the room with natural light, creating an inviting and airy ambience. The modern kitchen is thoughtfully designed with provisions for your appliances, making meal preparation easy.

The large bedroom is a peaceful space offering built-in wardrobes and space for a double bed, ensuring comfort and storage solutions are readily available. Alongside this bedroom is a bathroom boasting modern fixtures and fittings for your daily self-care routines