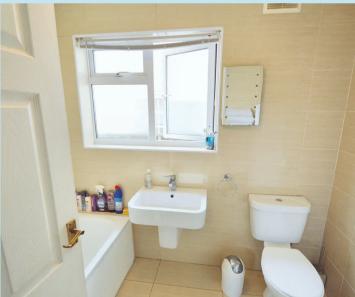

#### **Bathroom**

Obscure double glazed window to rear, panelled bath with mixer taps and Triton shower over, wash hand basin with mixer taps, low flush, tiled floor, heated towel, smooth plastered ceiling.