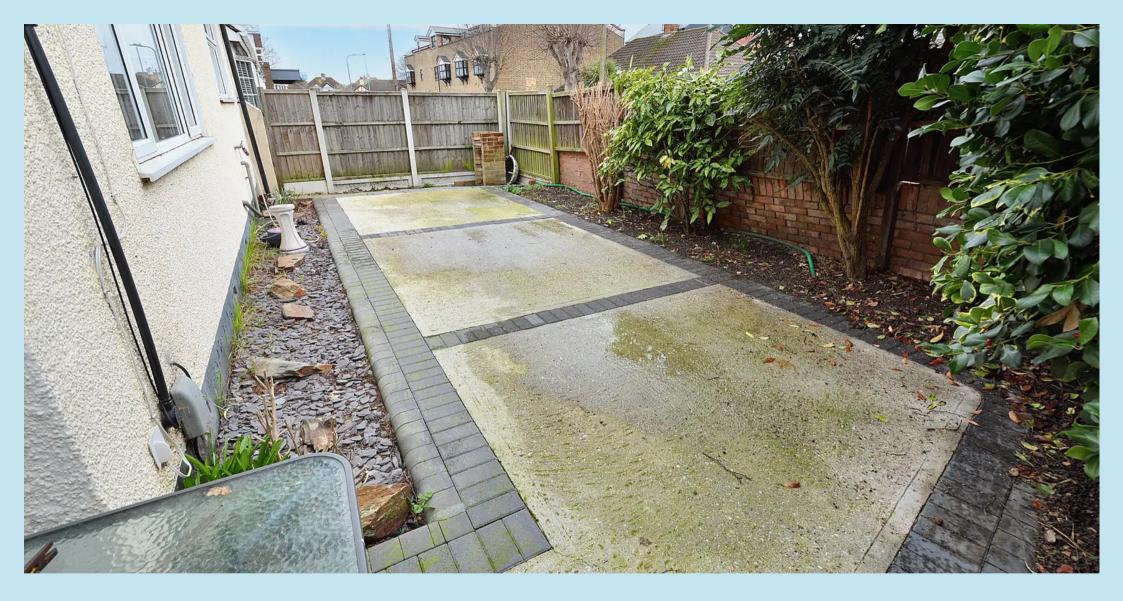

## **REAR GARDEN**

22' 12" x 15' 0" (7.01m x 4.57m)

Own private garden, which has a hardstanding area with flower and shrub borders, small brick built BBQ, external tap, shed to remain with power and to the other side of the bungalow a further easily maintained garden with block paving and shed, shingle garden area with side gate access.