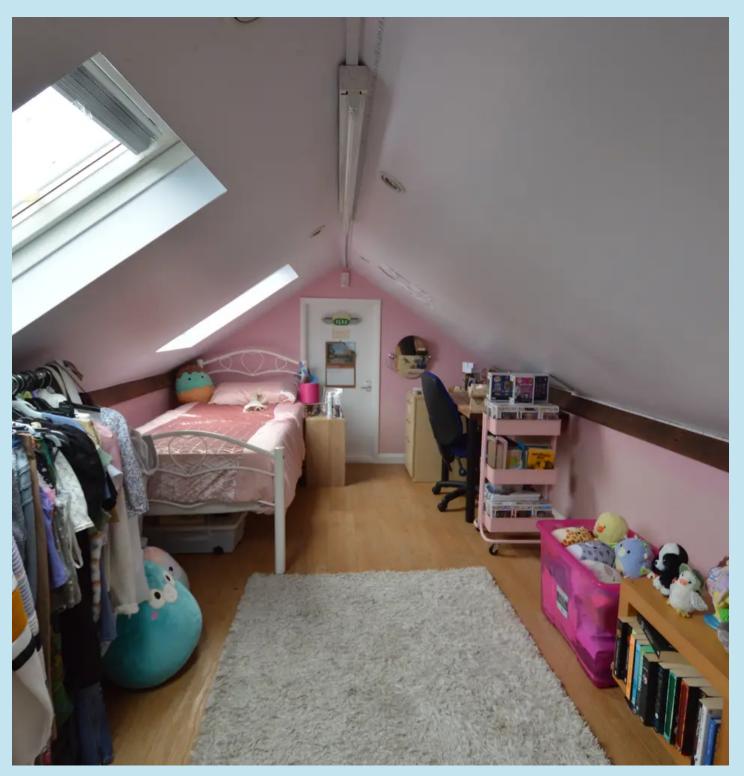

#### **Loft Room**

16' 8" x 9' 0" (5.08m x 2.74m)

Double glazed skylight to rear, restricted headroom, laminate wooden flooring, inset spot lights and door to storage housing the boiler for hot water and gas central heating (not tested).