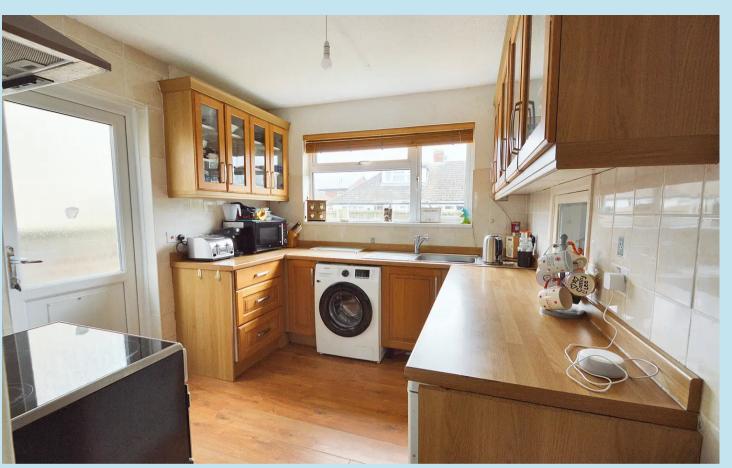

#### Kitchen

9' 7" x 9' 5" (2.92m x 2.87m)

Double glazed window to side overlooking the side garden, stainless steel sink unit with mixer taps inset to worktop, plumbing for washing machine and dishwasher, recess for fridge, obscure double glazed door to rear, serving hatch, textured ceiling.