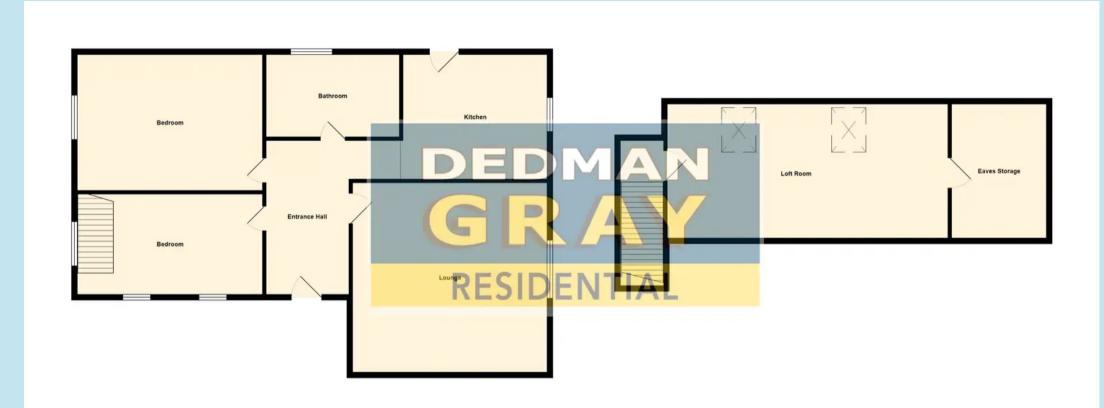

#### **Entrance Hall**

Wooden laminate flooring, textured ceiling, one radiator, electric meter above .

## Lounge

14' 3" x 12' 9" (4.34m x 3.89m)

Double glazed bay window to front, laminate wooden flooring, one radiator, feature fireplace with inset log burner, smooth plastered ceiling, wall lights, serving hatch.

#### Bedroom 1

11' 9" x 9' 7" (3.58m x 2.92m)

Double glazed window to side, wooden laminate flooring, smooth plastered ceiling.

#### Bedroom 2

11' 8" x 7' 5" (3.56m x 2.26m)

Double glazed window to side and further window to front, wooden laminate flooring, one radiator, ladder leading to loft room.

#### Kitchen

9' 7" x 9' 5" (2.92m x 2.87m)

Double glazed window to side overlooking the side garden, stainless steel sink unit with mixer taps inset to worktop, plumbing for washing machine and dishwasher, recess for fridge, obscure double glazed door to rear, serving hatch, textured ceiling.

#### **Bathroom**

Obscure double glazed window to rear, panelled bath with mixer taps and Triton shower over, wash hand basin with mixer taps, low flush, tiled floor, heated towel, smooth plastered ceiling.

#### **Loft Room**

16' 8" x 9' 0" (5.08m x 2.74m)

Double glazed skylight to rear, restricted headroom, laminate wooden flooring, inset spot lights and door to storage housing the boiler for hot water and gas central heating (not tested).