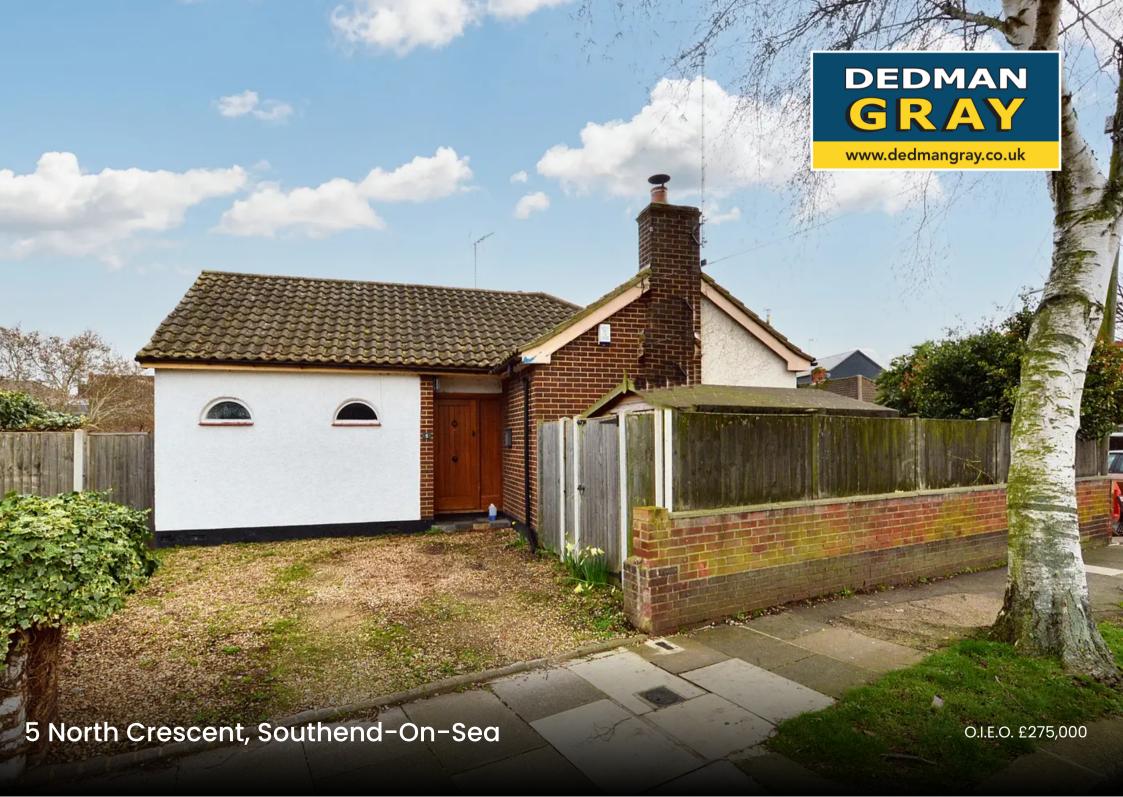

Detached 2-bed bungalow with fitted kitchen, log burner in lounge, private wrap-around garden, off-street parking for 2. Close to amenities & Southend Airport. No onward chain. Own private garden with BBQ & shed with power. Easy maintained garden with parking for 2 cars. Modern lifestyle.

Council Tax band: C

Tenure: Freehold

- Detached two bedroom bungalow
- Corner plot position
- Fitted kitchen
- Bathroom with three piece suite
- Lounge with log burner to remain
- Easy maintainable private wrap around garden
- Off street parking for 2 cars
- Close to local shops and Southend London City airport
- No onward chain

### Hardwood entrance door leading to: