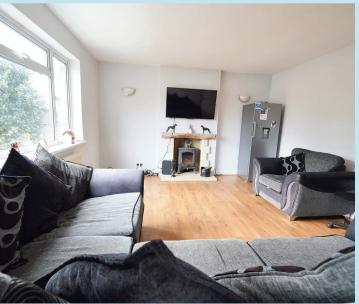

## Lounge

14' 3" x 12' 9" (4.34m x 3.89m)

Double glazed bay window to front, laminate wooden flooring, one radiator, feature fireplace with inset log burner, smooth plastered ceiling, wall lights, serving hatch.