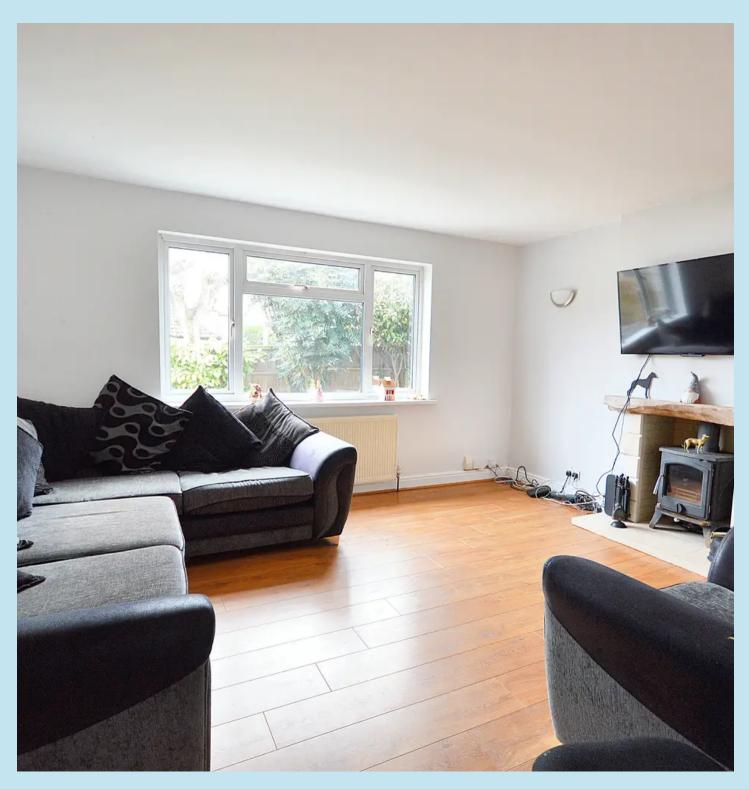

## Lounge

14' 3" x 12' 9" (4.34m x 3.89m)

Double glazed bay window to front, laminate wooden flooring, one radiator, feature fireplace with inset log burner, smooth plastered ceiling, wall lights, serving hatch.