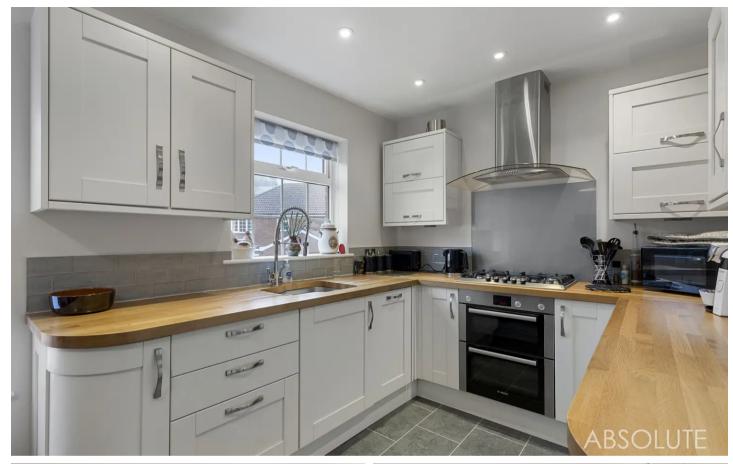

Council Tax band: D

Tenure: Freehold

EPC Energy Efficiency Rating: D

- Attractively presented town house with many appealing features
- Well fitted kitchen/dining room with integrated appliances
- Separate ground floor utility room
- First floor lounge with pleasant outlook
- Family bathroom with contemporary fitted
- Level well tended gardens to front, side and rear
- Presented in excellent order throughout
- Single garage with electric door, plus ample off road parking
- Three bedrooms, main bedroom with recently refitted en-suite shower room