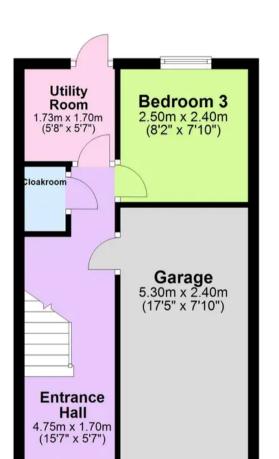

order throughout
- Single garage with electric door, plus ample off road parking
- Three bedrooms, main bedroom with recently refitted en-suite shower room

## **Durham Close**

### Paignton

Located in a quiet residential cul de sac of similar properties. Convenient location for access to amenities in the lower Preston area. Preston offers a good range of shops, supermarkets, cafes and restaurants, plus a regular bus service. Preston Sands and promenade are popular with families looking to enjoy the sandy beach, adjoining green and access to the coast path.

# Absolute Sales & Lettings

Absolute Sales & Lettings, 27 Hyde Road - TQ4 5BP 01803 890110

paignton@movewithabsolute.co.uk

http://www.movewithabsolute.co.uk









### **Ground Floor**

Approx. 33.2 sq. metres (357.0 sq. feet)



# First Floor

Approx. 33.0 sq. metres (354.8 sq. feet)



### **Second Floor**

Approx. 34.0 sq. metres (365.8 sq. feet)





Total area: approx. 100.1 sq. metres (1077.7 sq. feet)