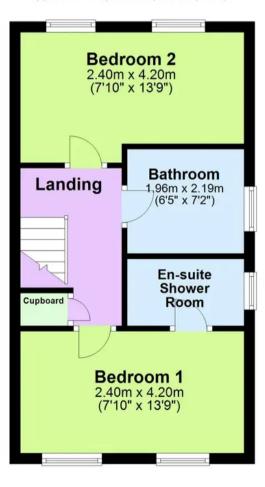

### **Second Floor**

Approx. 34.0 sq. metres (365.8 sq. feet)

Total area: approx. 100.1 sq. metres (1077.7 sq. feet)