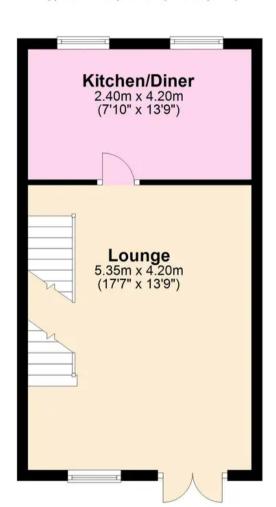

ample off road parking
- Three bedrooms, main bedroom with recently refitted en-suite shower room

## **Durham Close**

### Paignton

Located in a quiet residential cul de sac of similar properties. Convenient location for access to amenities in the lower Preston area. Preston offers a good range of shops, supermarkets, cafes and restaurants, plus a regular bus service. Preston Sands and promenade are popular with families looking to enjoy the sandy beach, adjoining green and access to the coast path.

# Absolute Sales & Lettings

Absolute Sales & Lettings, 27 Hyde Road - TQ4 5BP 01803 890110

paignton@movewithabsolute.co.uk

http://www.movewithabsolute.co.uk









### **Ground Floor**

Approx. 33.2 sq. metres (357.0 sq. feet)



# First Floor

Approx. 33.0 sq. metres (354.8 sq. feet)



### **Second Floor**

Approx. 34.0 sq. metres (365.8 sq. feet)





Total area: approx. 100.1 sq. metres (1077.7 sq. feet)