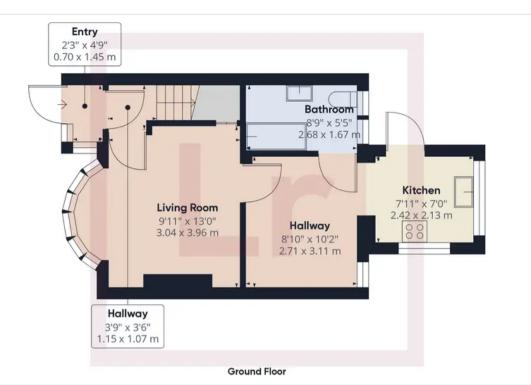

## Approximate total area®

681.43 ft<sup>2</sup> 63.31 m<sup>2</sup>

(1) Excluding balconies and terraces

While every attempt has been made to ensure accuracy, all measurements are approximate, not to scale. This floor plan is for illustrative purposes only.