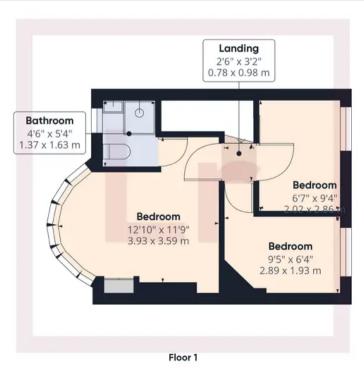

## Approximate total area®

681.43 ft<sup>2</sup> 63.31 m<sup>2</sup>

(1) Excluding balconies and terraces

While every attempt has been made to ensure accuracy, all measurements are approximate, not to scale. This floor plan is for illustrative purposes only.