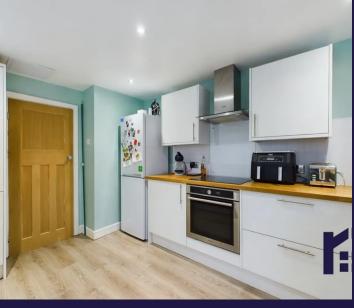

Fabulous three bedroom terraced property with many original features and beautifully presented throughout with a real strength of colour, in a central location within easy walking distance of town centre amenities, primary transport routes and local schools. Step into the vestibule with original tiled flooring and from there to the entrance hallway with original floorboards. To the front, reception one is a great place to relax whilst, to the rear, the equally spacious reception two makes a first class dining room. Leading off is the kitchen comprising a range of wall and base units and electric hob, with extractor over. oven and grill, and space, power and plumbing for additional appliances. Externally the property has a west facing courtyard garden. To the first floor is access to the boarded loft from the spacious landing. Bedroom one is to the rear with original fireplace, whilst bedroom two is a second double to the front also with fireplace and bedroom three a comfortable single. Completing the first floor, the elegant and fabulous bathroom comprises bath, rainfall mixer shower in cubicle, wc, bidet, wash hand basin and ladder heated towel rail. Since purchase, the current owners have significantly refurbished the property including the bathroom, Worcester Greenstar central heating boiler, radiators with TRV, doors and hardware to transform this into a lovely family home.