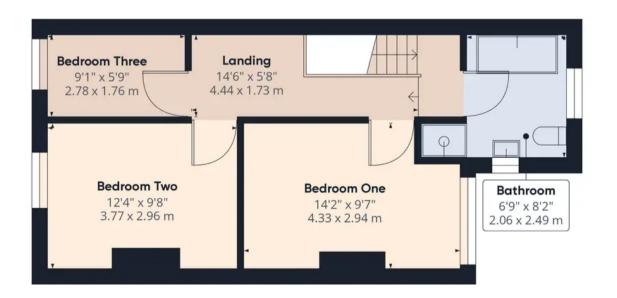

Coppull Branch 244 Spendmore Lane, Coppull, PR7 5DE 01257 794588

www.hometruthslancs.co.uk office@hometruthslancs.co.uk

Floor 1

## Approximate total area®

940 ft<sup>2</sup> 87.33 m<sup>2</sup>

(1) Excluding balconies and terraces

While every attempt has been made to ensure accuracy, all measurements are approximate, not to scale. This floor plan is for illustrative purposes only.