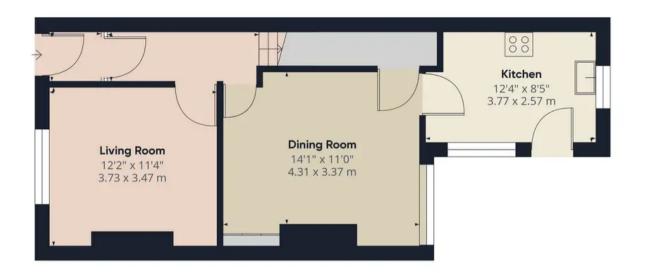

Coppull Branch 244 Spendmore Lane, Coppull, PR7 5DE 01257 794588

www.hometruthslancs.co.uk office@hometruthslancs.co.uk

Floor 1

## Approximate total area®

940 ft<sup>2</sup> 87.33 m<sup>2</sup>

(1) Excluding balconies and terraces

While every attempt has been made to ensure accuracy, all measurements are approximate, not to scale. This floor plan is for illustrative purposes only.