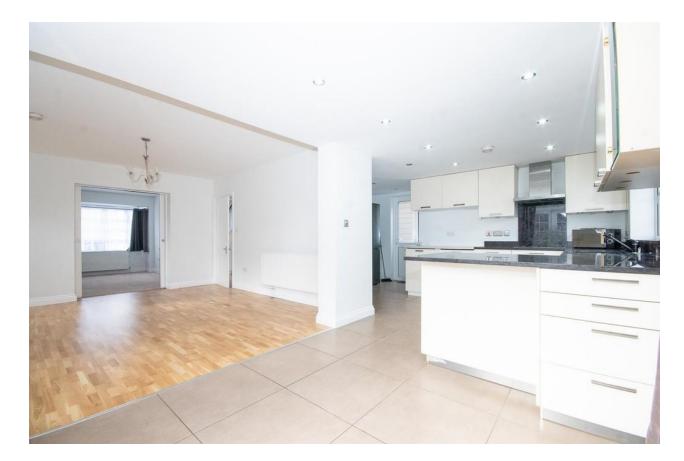

## **Detached House**

This beautifully refurbished family home has been extensively modernized and yet retains character and charm.

Accommodation comprises; welcoming entrance hallway, ground floor bedroom/reception room, shower room, extended lounge & family room that opens on to a wonderful kitchen & breakfast room. The kitchen has been well finished with an extensive range of wall and base mounted units and a breakfast bar.