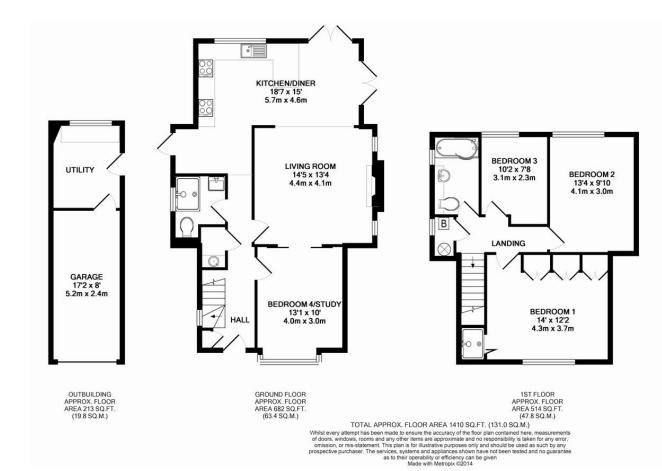

## **Detached House**

This beautifully refurbished family home has been extensively modernized and yet retains character and charm.

Accommodation comprises; welcoming entrance hallway, ground floor bedroom/reception room, shower room, extended lounge & family room that opens on to a wonderful kitchen & breakfast room. The kitchen has been well finished with an extensive range of wall and base mounted units and a breakfast bar.

To the first floor there are three double bedrooms and a stunning family bathroom suite.

Outside is a large rear garden & side garden with ample scope for extension, subject to planning consent. Previous planning consent was acquired for a two story side extension.

Furthermore there is ample off road parking and a garage that has been converted into an additional guest bedroom/storage room

Latimer Gardens is an extremely desirable location within walking distance of Pinner & Northwood.