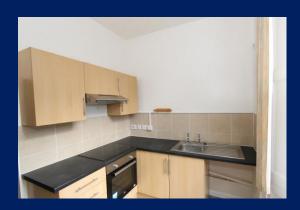

## **KITCHEN**

10' 4" x 8' 8" (3.15m x 2.64m) Fitted with a range of wall and floor mounted units with roll edge work surfaces. Double glazed window to the rear of the property. Built in electric oven and hob with cooker hood over. Sink and drainer. Space for fridge freezer and a washing machine.