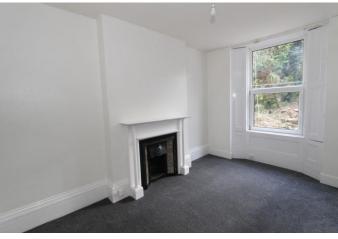

### **LIVING ROOM**

20' 9" Max 14' 9" Max (6.32m x 4.5m) An L shaped room which has a double glazed window to the rear of the property. TV point. Electric wall mounted heater. Archway leads through to the kitchen.