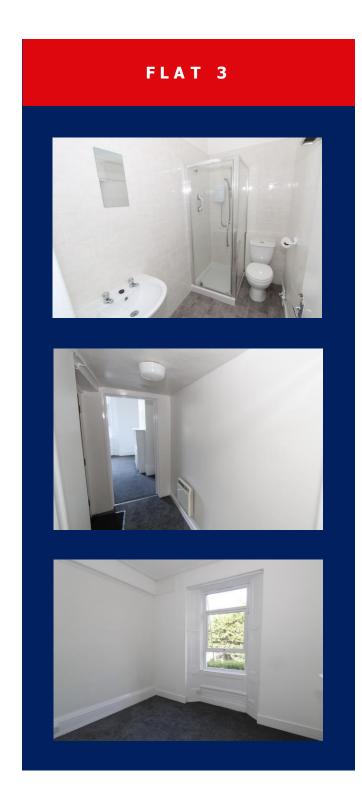

#### **EN-SUITE SHOWER ROOM**

A suite comprising Shower cubicle with fitted shower. Wash hand basin. Low level WC . Partly tiled walls. Extractor fan.

## **BEDROOM**

 $14'\,7''\,x\,13'\,0''\,(4.44m\,x\,3.96m)\,$ A spacious room. Traditional high ceilings. Double glazed window to the front of the property. Electric heater.