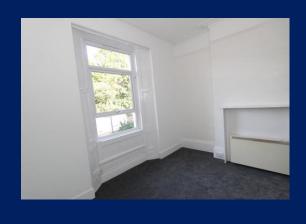

## **BEDROOM**

 $14'\,7''\,x\,13'\,0''\,(4.44m\,x\,3.96m)\,$ A spacious room. Traditional high ceilings. Double glazed window to the front of the property. Electric heater.