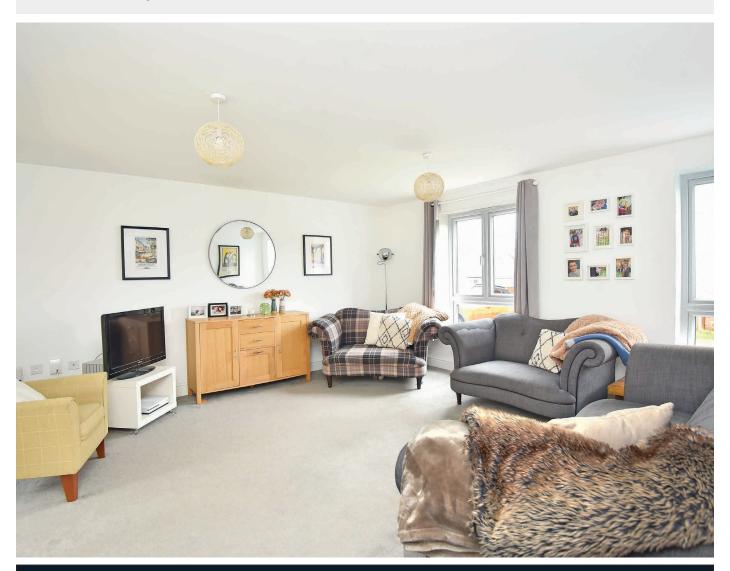

kitchen which has a high-quality fitted kitchen and bi-folding glazed doors leading to the garden room. There is also a dining room / study and cloakroom. Upstairs, there are four good-sized bedrooms including a master bedroom which has an en-suite shower room and fitted wardrobe, and there is a modern house bathroom. A driveway provides off-road parking and leads to a large double garage, whilst to the rear of the property there is an attractive and larger-than-average lawned garden with patio.

This super modern property is sold with the remainder of a 10-year builder's guarantee from 2021 and forms part of this popular new development situated in a delightful position next to the Pinewoods, well served by excellent local amenities and just a short distance from Harrogate town centre.



Sitting Room · Dining Room/Study · Cloakroom · Dining Kitchen · Garden Room

4 Bedrooms · En-Suite Shower Room · Bathroom

Off-Road Parking · Electric Car Charging Point · Double Garage · Attractive Garden

















## **ACCOMMODATION**

## GROUND FLOOR RECEPTION HALL

#### SITTING ROOM

A spacious reception room with window to front.

#### **DINING ROOM / STUDY**

A further reception room or office.

#### **CLOAKROOM**

With WC and washbasin.

#### **DINING KITCHEN**

With spacious dining area and windows overlooking the garden. Glazed bi-folding doors lead to the garden room. The kitchen comprises a range of fitted stylish unit with quartz worktops and breakfast bar. Gas hob, integrated double oven, integrated dishwasher, washer / dryer and fridge / freezer.

#### **GARDEN ROOM*