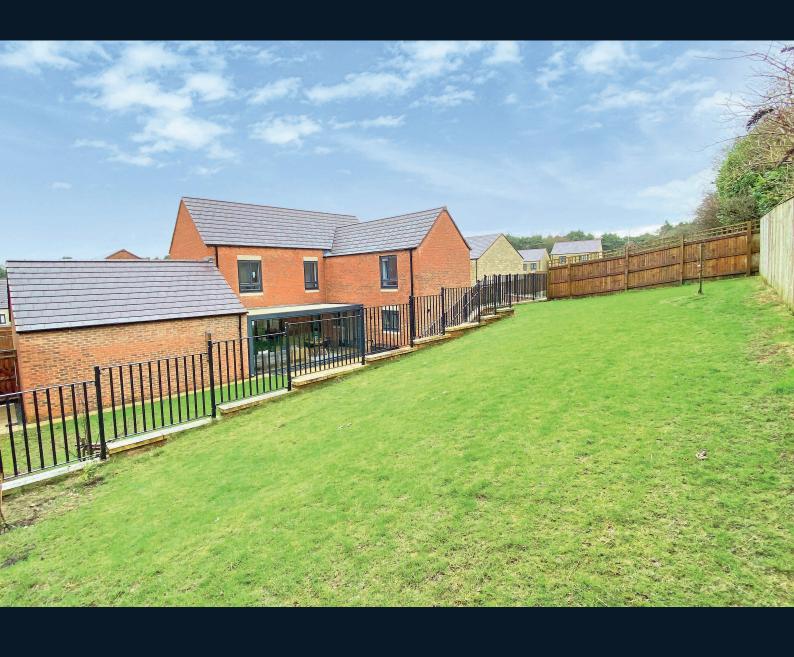

This attractive property provides generous and flexible accommodation comprising a spacious reception hallway which leads to a large sitting room and a stunning dining kitchen which has a high-quality fitted kitchen and bi-folding glazed doors leading to the garden room. There is also a dining room / study and cloakroom. Upstairs, there are four good-sized bedrooms including a master bedroom which has an en-suite shower room and fitted wardrobe, and there is a modern house bathroom. A driveway provides off-road parking and leads to a large double garage, whilst to the rear of the property there is an attractive and larger-than-average lawned garden with patio.

#### **Outside**

A driveway provides parking and has an electric car charging point and leads to a large double garage which has light, power and electric door. The property occupies a particularly generous plot and has an attractive garden over two levels with paved sitting area.