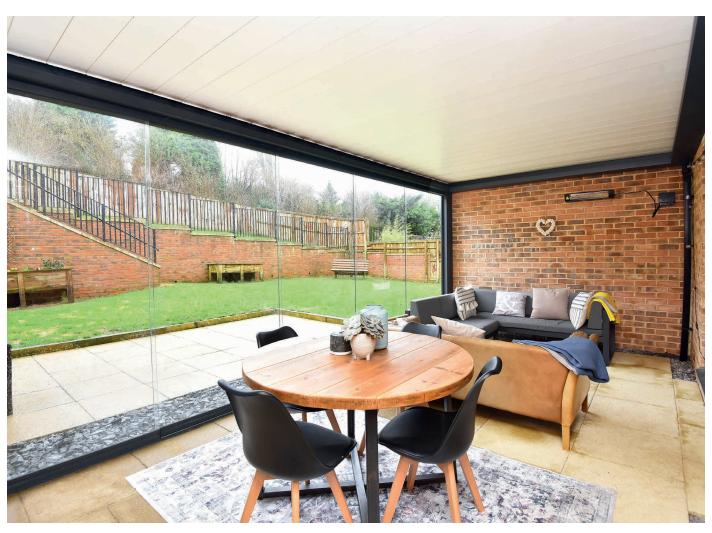

#### **GARDEN ROOM**

An excellent additional entertaining space comprising a covered patio sitting area with glazed sliding doors overlooking the garden, power points, wall-mounted electric heater. Accessed via glazed bi- folding doors from either the kitchen or sitting room. There is also a motorised louvred roof.