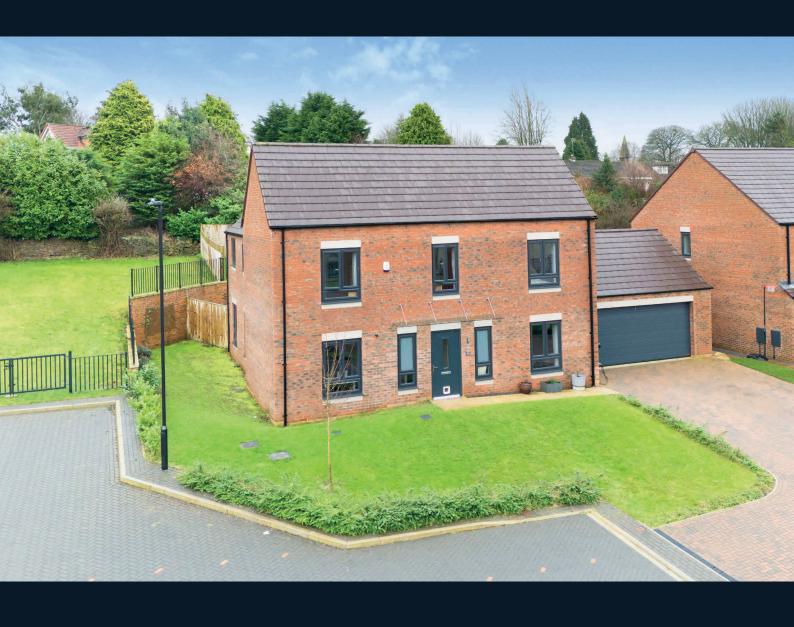

### 10 FREESIA CLOSE,

Beckwithshaw, HG3 1FL

A beautifully presented and spacious four-bedroom detached property with attractive, larger-than- average garden and double garage, forming part of this popular development next to Harlow Carr Gardens and the Pinewoods.

This attractive property provides generous and flexible accommodation comprising a spacious reception hallway which leads to a large sitting room and a stunning dining kitchen which has a high-quality fitted kitchen and bi-folding glazed doors leading to the garden room. There is also a dining room / study and cloakroom. Upstairs, there are four good-sized bedrooms including a master bedroom which has an en-suite shower room and fitted wardrobe, and there is a modern house bathroom. A driveway provides off-road parking and leads to a large double garage, whilst to the rear of the property there is an attractive and larger-than-average lawned garden with patio.

#### **Outside**

A driveway provides parking and has an electric car charging point and leads to a large double garage which has light, power and electric door. The property occupies a particularly generous plot and has an attractive garden over two levels with paved sitting area.