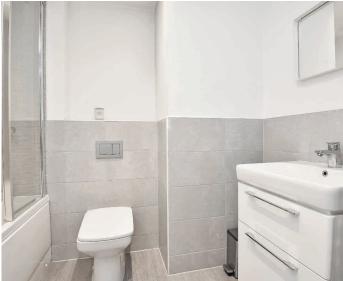

#### **BATHROOM**

A white modern suite comprising WC, washbasin set within a vanity unit, and bath with shower above. Heated towel rail.