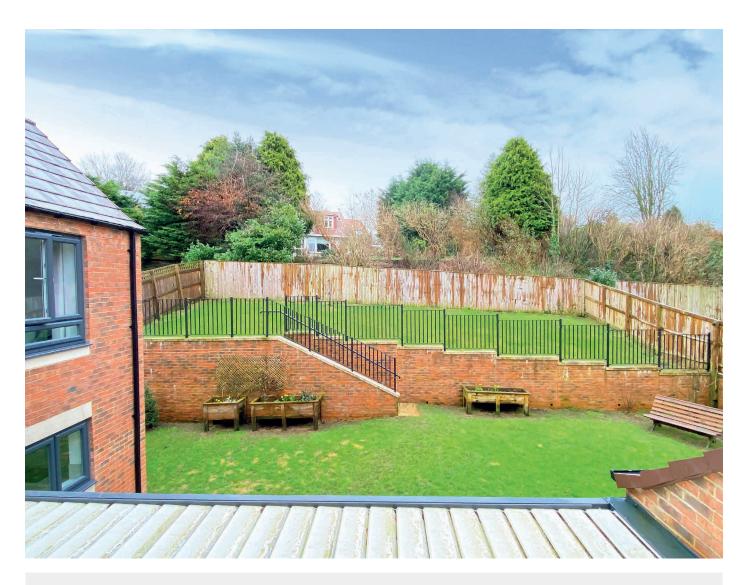

#### **Outside**

A driveway provides parking and has an electric car charging point and leads to a large double garage which has light, power and electric door. The property occupies a particularly generous plot and has an attractive garden over two levels with paved sitting area.