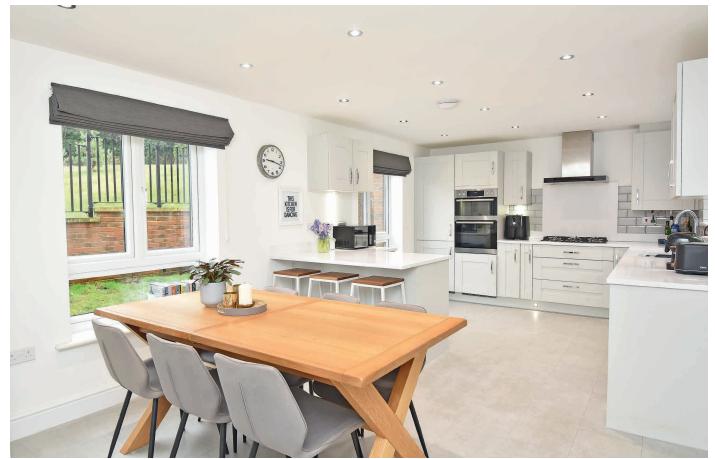

#### **DINING KITCHEN**

With spacious dining area and windows overlooking the garden. Glazed bi-folding doors lead to the garden room. The kitchen comprises a range of fitted stylish unit with quartz worktops and breakfast bar. Gas hob, integrated double oven, integrated dishwasher, washer / dryer and fridge / freezer.