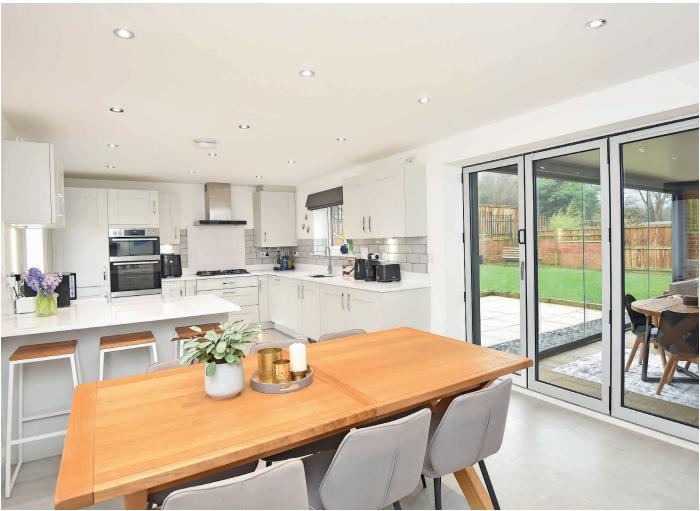

#### **DINING KITCHEN**

With spacious dining area and windows overlooking the garden. Glazed bi-folding doors lead to the garden room. The kitchen comprises a range of fitted stylish unit with quartz worktops and breakfast bar. Gas hob, integrated double oven, integrated dishwasher, washer / dryer and fridge / freezer.