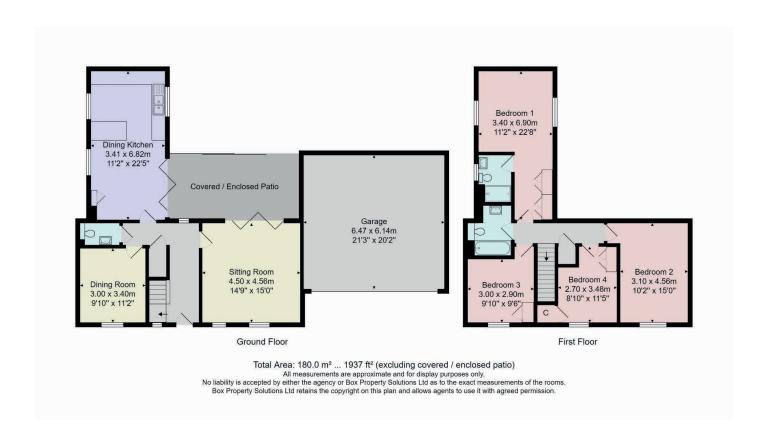

er, washer / dryer and fridge / freezer.

#### **GARDEN ROOM**

An excellent additional entertaining space comprising a covered patio sitting area with glazed sliding doors overlooking the garden, power points, wall-mounted electric heater. Accessed via glazed bi- folding doors from either the kitchen or sitting room. There is also a motorised louvred roof.

#### FIRST FLOOR BEDROOMS

There are four good-sized bedrooms on the first floor. The main bedroom has fitted wardrobes and an en-suite shower room

#### **EN-SUITE SHOWER ROOM**

A white modern suite comprising WC, washbasin sat with a vanity unit, and shower. Heated towel rail.

#### **BATHROOM**

A white modern suite comprising WC, washbasin set within a vanity unit, and bath with shower above. Heated towel rail.

# **FLOOR PLAN**



#### **Outside**

A driveway provides parking and has an electric car charging point and leads to a large double garage which has light, power and electric door. The property occupies a particularly generous plot and has an attractive garden over two levels with paved sitting area.

#### **Services**

All mains services connected.

#### **Tenure**

Freehold

**Council Tax Band - F** 



#### Harrogate

26 Albert Street, Harrogate North Yorkshire, HG1 1JT

01423 562 531 Sales Lettings 01423 530 000







verityfrearson.co.uk



VERITY FREARSON