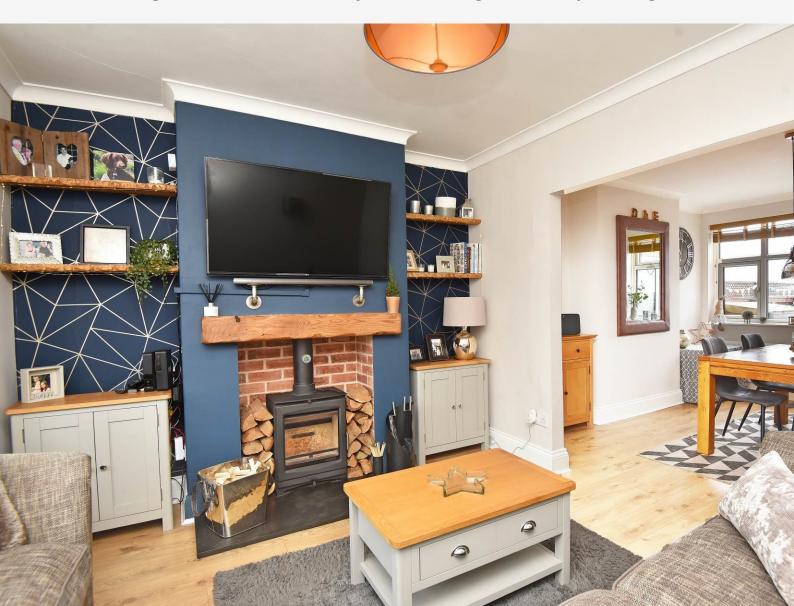

### **SITTING ROOM**

A spacious reception room with multi-fuel stove. Open plan to –