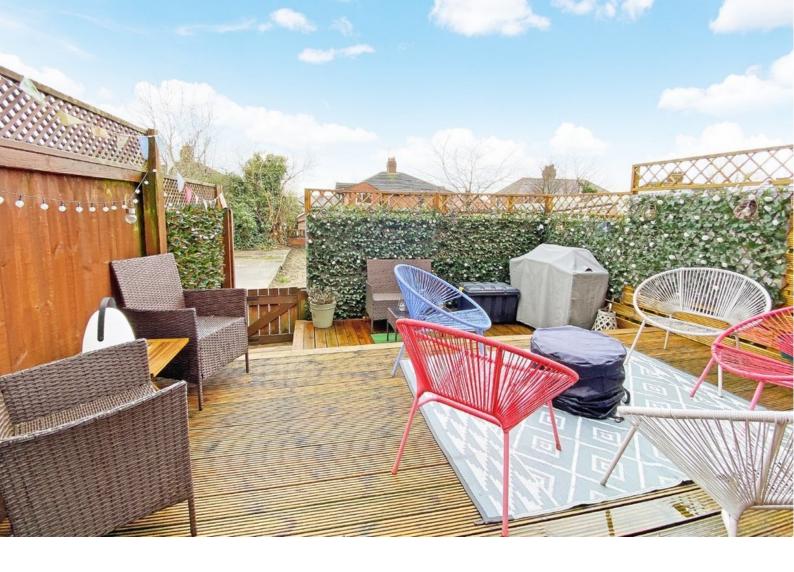

### **OUTSIDE**

There is an enclosed garden with decked sitting areas. Further garden area beyond providing off-road parking or potential additional garden space.

Tenure - Freehold

**Council Tax Band - B** 