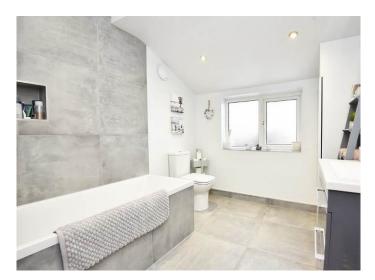

#### **BATHROOM**

A modern white suite with WC, washbasin set within a vanity unit, and bath with shower above. Heated towel rail. Fitted cupboard housing the modern combination boiler.