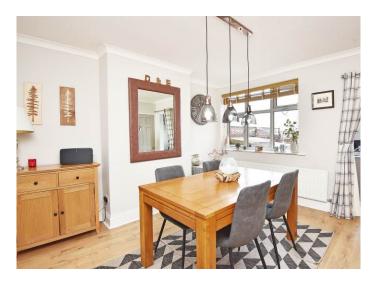

orth Yorkshire, HG1 4QX

A very well-presented three-bedroom middle-of-terrace property with garden and off- road parking, situated in this convenient location.

This impressive property provides generous accommodation comprising two reception rooms, a modern kitchen, three double bedrooms and a newly fitted modern bathroom. The property occupies a generous plot and has an attractive decked garden, together with additional garden to the rear, which provides off-street parking and has potential to be used as additional garden space if required.

This excellent family home is located within a popular residential area, well served by excellent local amenities and is conveniently situated between Harrogate and Knaresborough, with Starbeck railway station being within easy walking distance.











# **GROUND FLOOR ENTRANCE HALL**

### **SITTING ROOM**

A spacious reception room with multi-fuel stove. Open plan to –

#### **DINING ROOM**

A further reception room with under-stairs cupboard.

#### **KITCHEN**

With a range of modern fitted units and space for appliances. Window overlooking the garden and door to side.

# FIRST FLOOR BEDROOMS

There are two double bedrooms on the first floor.

#### **BATHROOM**

A modern white suite with WC, washbasin set within a vanity unit, and bath with shower above. Heated towel rail. Fitted cupboard housing the modern combination boiler.

## SECOND FLOOR BEDROOM

There is a further double bedroom on the second floor with eaves storage and large fitted cupboard.

### **OUTSIDE**

There is an enclosed garden with decked sitting areas. Furth