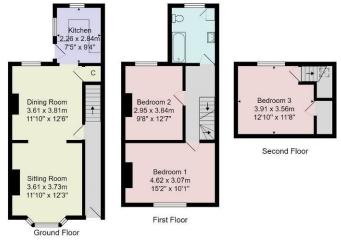

# **GROUND FLOOR ENTRANCE HALL**

### **SITTING ROOM**

A spacious reception room with multi-fuel stove. Open plan to –

#### **DINING ROOM**

A further reception room with under-stairs cupboard.

#### **KITCHEN**

With a range of modern fitted units and space for appliances. Window overlooking the garden and door to side.

# FIRST FLOOR BEDROOMS

There are two double bedrooms on the first floor.

#### **BATHROOM**

A modern white suite with WC, washbasin set within a vanity unit, and bath with shower above. Heated towel rail. Fitted cupboard housing the modern combination boiler.

## SECOND FLOOR BEDROOM

There is a further double bedroom on the second floor with eaves storage and large fitted cupboard.

Total Area: 98.9 m² ... 1064 ft²

All measurements are approximate and for display purposes only.

No liability is accepted by either the agency or Box Property Solutions Ltd as to the exact measurements of the rooms.

Box Property Solutions Ltd retains the copyright on this plan and allows agents to use it with agreed permission.