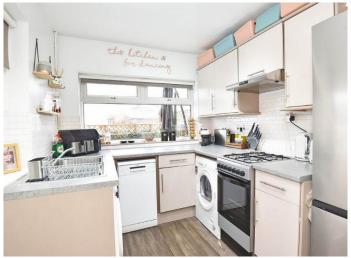

#### **KITCHEN**

With a range of modern fitted units and space for appliances. Window overlooking the garden and door to side.