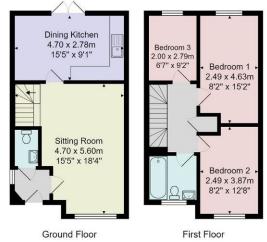

Total Area: 77.6 m² ... 836 ft²

All measurements are approximate and for display purposes only.

No liability is accepted by either the agency or Box Property Solutions Ltd as to the exact measurements of the rooms.

Box Property Solutions Ltd retains the copyright on this plan and allows agents to use it with agreed permission.