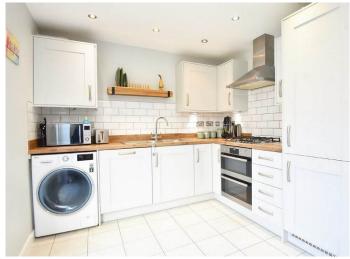

### **DINING KITCHEN**

With dining area and glazed doors leading to the garden. The kitchen comprises a range of modern fitted units with gas hob, double oven, integrated fridge / freezer and dishwasher. Space and plumbing for washing machine.