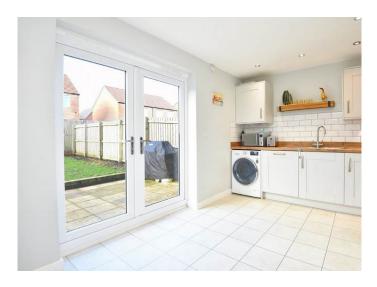

### **DINING KITCHEN**

With dining area and glazed doors leading to the garden. The kitchen comprises a range of modern fitted units with gas hob, double oven, integrated fridge / freezer and dishwasher. Space and plumbing for washing machine.