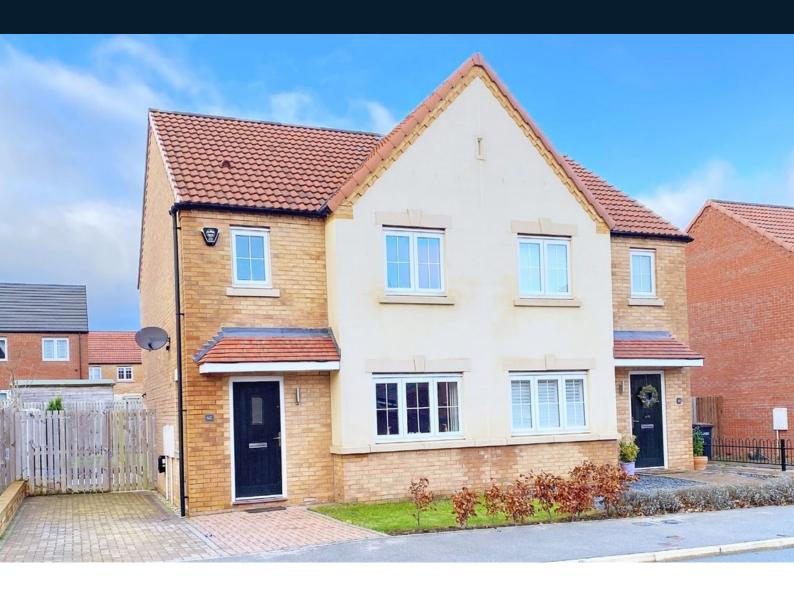

## 62 Redfearn Mews, Harrogate, North Yorkshire, HG2 9QN

A modern three-bedroom semi-detached house with driveway and attractive garden, situated in this desirable south Harrogate location close to popular local schools and well served by local amenities.

This excellent property was built in 2019 and forms part of a popular new development situated in a prime south Harrogate position. The well-presented accommodation comprises a spacious sitting room, together with a dining kitchen which has glazed doors leading to the garden, and there is a downstairs WC. Upstairs, there are three good-sized bedrooms and a modern bathroom. A driveway provides parking and has an electric vehicle charging point. To the rear of the property there is a good-sized garden with lawn and patio.

Redfearn Mews forms part of this popular modern development on the south side of Harrogate, within the catchment area of popular primary and secondary schools, nearby local amenities and just a short distance from Harrogate town centre. No onward chain.

### OUTSIDE

A driveway provides parking and an electric vehicle charging point. To the rear there is an attractive garden with lawn and paved sitting area.