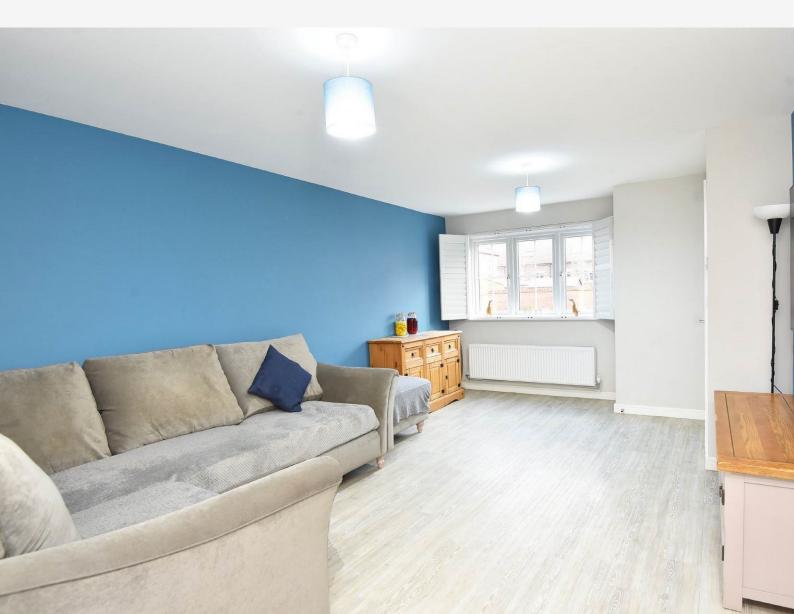

local amenities.

This excellent property was built in 2019 and forms part of a popular new development situated in a prime south Harrogate position. The well-presented accommodation comprises a spacious sitting room, together with a dining kitchen which has glazed doors leading to the garden, and there is a downstairs WC. Upstairs, there are three good-sized bedrooms and a modern bathroom. A driveway provides parking and has an electric vehicle charging point. To the rear of the property there is a good-sized garden with lawn and patio.

Redfearn Mews forms part of this popular modern development on the south side of Harrogate, within the catchment area of popular primary and secondary schools, nearby local amenities and just a short distance from Harrogate town centre. No onward chain.











# GROUND FLOOR ENTRANCE HALL

### **SITTING ROOM**

A spacious reception room.

#### **CLOAKROOM**

With WC and washbasin.

### **DINING KITCHEN**

With dining area and glazed doors leading to the garden. The kitchen comprises a range of modern fitted units with gas hob, double oven, integrated fridge / freezer and dishwasher. Space and plumbing for washing machine.

## FIRST FLOOR LANDING

Storage cupboard.

### **BEDROOMS**

There are three good-sized bedrooms on the first floor.

### **BATHROOM**

A white modern suite comprising WC, washbasin, and bath with shower above. Heated towel rail. Tiled walls and floor.

### OUTSIDE

A driveway provides parking and an electric vehicle charging point. To the rear there is an attractive garden with lawn and paved sitting area.

#### **A