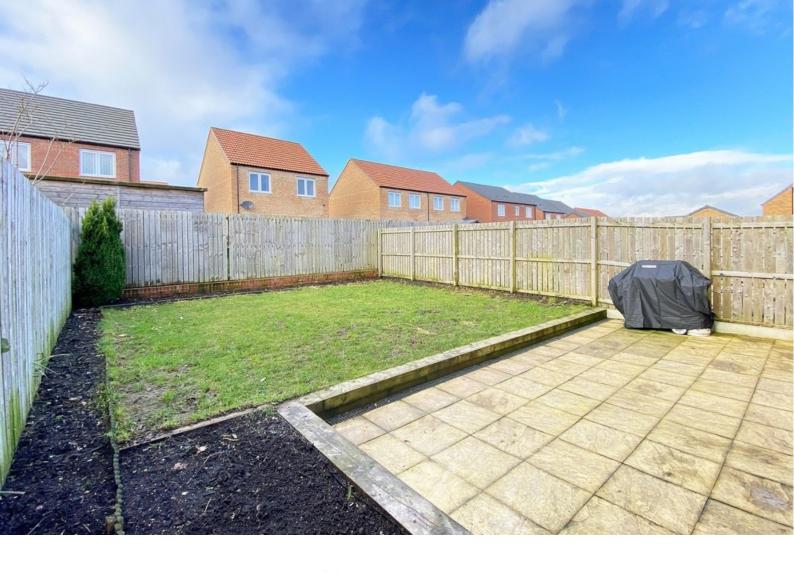

### OUTSIDE

A driveway provides parking and an electric vehicle charging point. To the rear there is an attractive garden with lawn and paved sitting area.