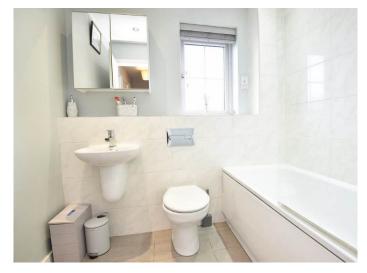

### **BATHROOM**

A white modern suite comprising WC, washbasin, and bath with shower above. Heated towel rail. Tiled walls and floor.