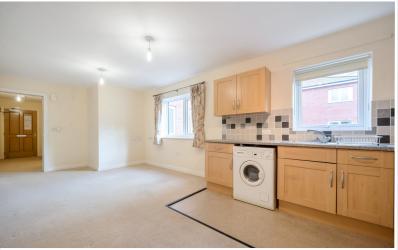

Personal care packages available

Property Reference: P0275

www.hackney-leigh.co.uk

Living Room/Dining Kitchen

Living Room/Dining Kitchen

Living Room/Dining Kitchen

Living Room/Dining Kitchen

A modern self-contained lift serviced two bedroom retirement apartment located within a purpose built complex close to Penrith town centre and benefitting from a range of residents' communal facilities and available personal care packages.

#### First Floor:

Entrance Hall | Living Room / Dining Kitchen | Bedroom 1 with En-suite Shower Room | Bedroom 2