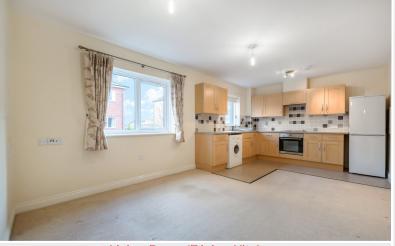

Personal care packages available

Property Reference: P0275

www.hackney-leigh.co.uk

Living Room/Dining Kitchen

Living Room/Dining Kitchen

Living Room/Dining Kitchen

Living Room/Dining Kitchen

A modern self-contained lift serviced two bedroom retirement apartment located within a purpose built complex close to Penrith town centre and benefitting from a range of residents' communal facilities and available personal care packages.

#### First Floor:

Entrance Hall | Living Room / Dining Kitchen | Bedroom 1 with En-suite Shower Room | Bedroom 2