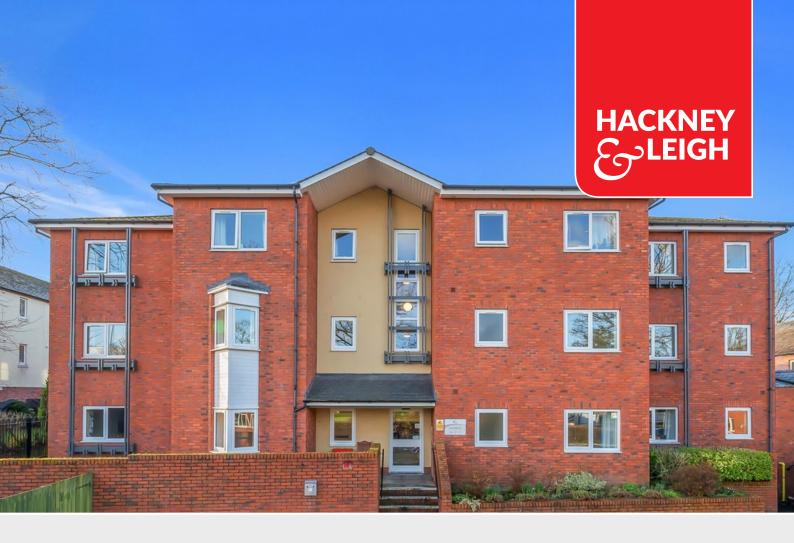

### Flat 41, Woodlands, Bridge Lane, Penrith, Cumbria, CA11 8GW

A modern self-contained lift serviced two bedroom retirement apartment located within a purpose built complex close to Penrith town centre and benefitting from a range of residents' communal facilities and available personal care packages.

## Quick Overview

Modern self-contained lift serviced retirement apartment Purpose built complex close to Penrith town centre Two bedrooms En-suite shower room Open plan living room / dining kitchen Communal residents' lounge, garden room and grounds Communal on-site parking

#### Directions

From Penrith town centre proceed south on King Street onto Victoria Road and then Bridge Lane where Woodlands is situated on the right before the petrol station.