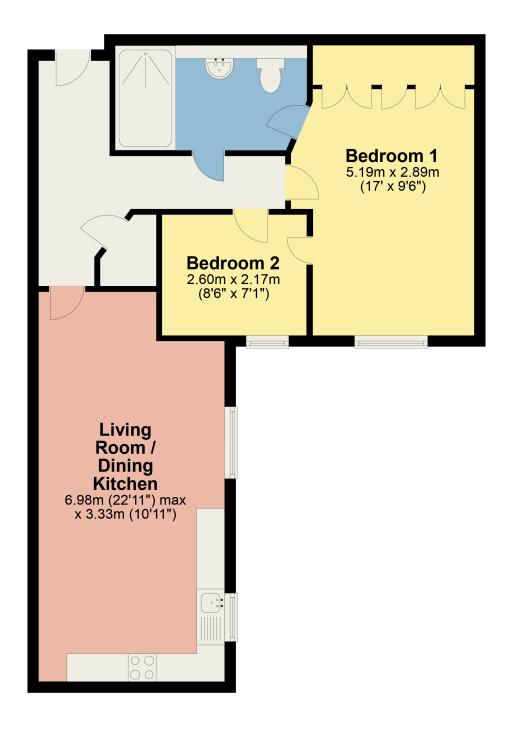

#### Accommodation

#### Ground Floor:

Lift Serviced Communal Entrance Hall

#### First Floor:

Entrance Hall | Living Room / Dining Kitchen | Bedroom 1 with En-suite Shower Room | Bedroom 2

#### Outside:

Communal grounds and car park.

#### Price

Offers over £125,000 are invited.

Bedroom One

Bedroom One

Bedroom Two

OnTheMarketion rightmove

www.hackney-leigh.co.uk

This plan is for layout guidance only and is not drawn to scale unless stated. Windows and door openings are approximate. Whilst every care is taken in preparation of this plan, please check all dimensions, shapes and compass bearings before making any decision reliant upon them. REF: P0275