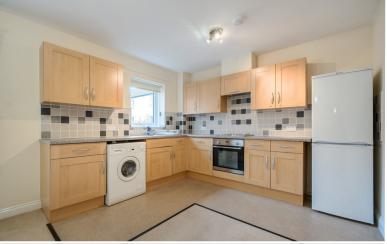

Personal care packages available

Property Reference: P0275

www.hackney-leigh.co.uk

Living Room/Dining Kitchen

Living Room/Dining Kitchen

Living Room/Dining Kitchen

Living Room/Dining Kitchen

A modern self-contained lift serviced two bedroom retirement apartment located within a purpose built complex close to Penrith town centre and benefitting from a range of residents' communal facilities and available personal care packages.

#### First Floor:

Entrance Hall | Living Room / Dining Kitchen | Bedroom 1 with En-suite Shower Room | Bedroom 2