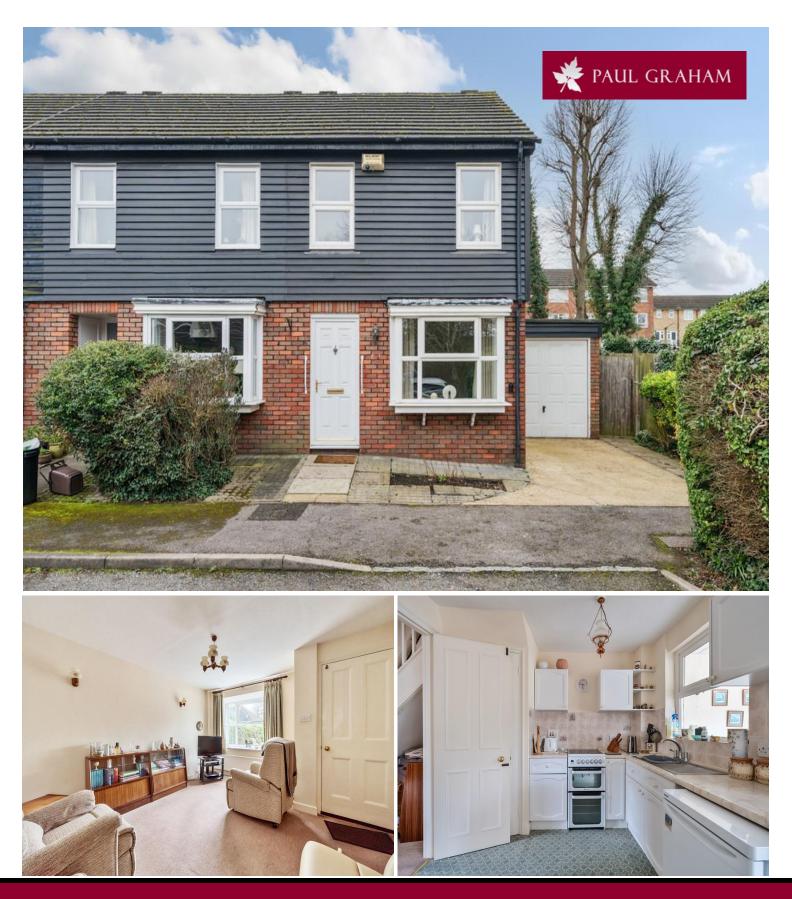

## 12 Village Row, Sutton, SM2 6JZ | Guide Price £450,000 Freehold

Introducing a delightful end of terrace house nestled on a corner plot, presenting the perfect blend of comfort and convenience. This charming property features two bedrooms, a modern shower room, a spacious reception room, a separate kitchen leading onto a sunroom/conservatory. Step outside into the spacious low-maintenance garden, a serene oasis perfect for relaxing or entertaining guests. The property boasts a garage located to the side, offering secure storage space and convenient access. Off-road parking eliminates the hassle of searching for a spot after a long day.