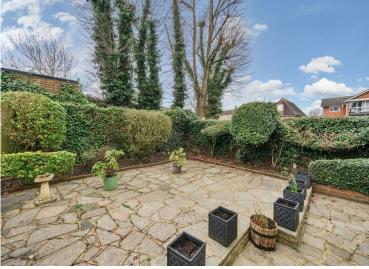

## PORCH

SITTING ROOM 13' 9" x 13' 6" (4.19m x 4.11m)

**KITCHEN/BREAKFAST ROOM** 13' 9" x 8' 10" (4.19m x 2.69m)

SUNROOM/CONSERVATORY 13' 2" x 7' 11" (4.01m x 2.41m)

GARDEN 30' 4" x 28' 2" (9.25m x 8.59m)