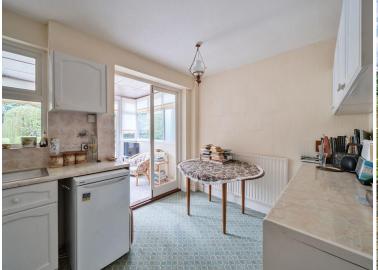

## PORCH

SITTING ROOM 13' 9" x 13' 6" (4.19m x 4.11m)

**KITCHEN/BREAKFAST ROOM** 13' 9" x 8' 10" (4.19m x 2.69m)

SUNROOM/CONSERVATORY 13' 2" x 7' 11" (4.01m x 2.41m)

GARDEN 30' 4" x 28' 2" (9.25m x 8.59m)