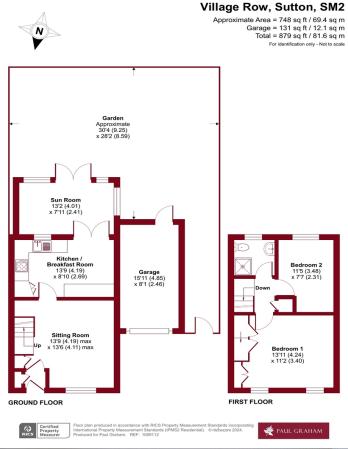

## PORCH

SITTING ROOM 13' 9" x 13' 6" (4.19m x 4.11m)

**KITCHEN/BREAKFAST ROOM** 13' 9" x 8' 10" (4.19m x 2.69m)

SUNROOM/CONSERVATORY 13' 2" x 7' 11" (4.01m x 2.41m)

GARDEN 30' 4" x 28' 2" (9.25m x 8.59m)

GARAGE 15' 11" x 8' 1" (4.85m x 2.46m)

LANDING

BEDROOM 1 13' 11" x 11' 2" (4.24m x 3.4m)

BEDROOM 2 11' 5" x 7' 7" (3.48m x 2.31m)

BATHROOM

**OFF ROAD PARKING** 