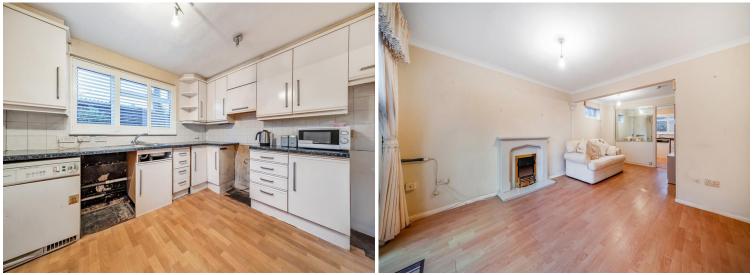

### STORAGE CUPBOARD

**RECEPTION ROOM** 20' 0" x 11' 7" (6.1m x 3.53m)

**KITCHEN** 11' 0" x 10' 0" (3.35m x 3.05m)

### **LANDING**

**BEDROOM 1** 11' 6" x 11' 5" (3.51m x 3.48m)

**BEDROOM 2** 11' 0" x 10' 0" (3.35m x 3.05m)

**BATHROOM** 

WC

**OWN PRIVATE GARDEN** 

**GARAGE** 

🜟 PAUL GRAHAM