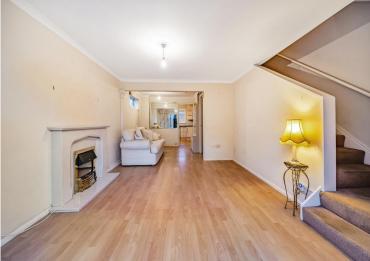

### STORAGE CUPBOARD

**RECEPTION ROOM** 20' 0" x 11' 7" (6.1m x 3.53m)

**KITCHEN** 11' 0" x 10' 0" (3.35m x 3.05m)