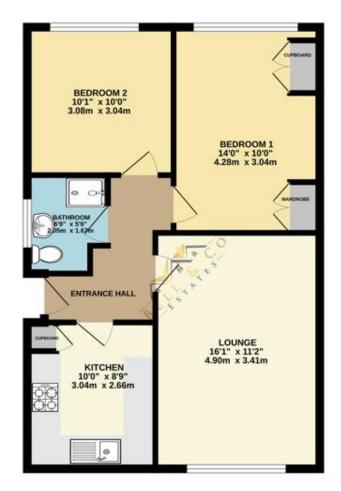

GROUND FLOOR 596 sq.ft. (55.4 sq.m.) approx.

Property type Semi-detached bungalow

Total floor area 55 square metres

Agents Note: Whilst every care has been taken to prepare these sales particulars, they are for guidance purposes only. All measurements are approximate are for general guidance purposes only and whilst every care has been taken to ensure their accuracy, they should not be relied upon and potential buyers are advised to recheck the measurements