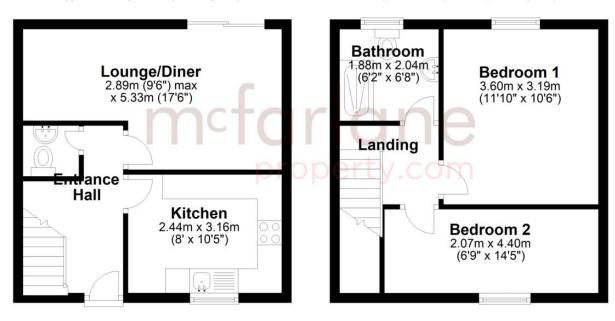

#### **Ground Floor**

Approx. 28.9 sq. metres (311.2 sq. feet)

Approx. 31.6 sq. metres (340.1 sq. feet)

Total area: approx. 60.5 sq. metres (651.3 sq. feet)

Our team are friendly, experienced and are all local. They know it better than they do their own living rooms and can help you find what you're looking for because we love where we live.