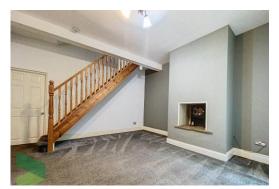

#### **DINING ROOM**

14'1 x 13'3 maximum Measurements into chimney breast, living flame gas fire, laminate flooring, open staircase, PVC double-glazed French doors (to rear yard), panel wall radiator, open to: