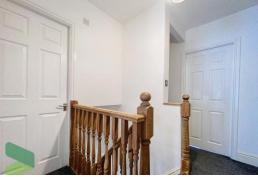

### FIRST FLOOR

Landing

### INNER HALL

Landing, door with access to attic room

BEDROOM 3

7'2 x 6'8 PVC double-glazed window, radiator, laminate flooring