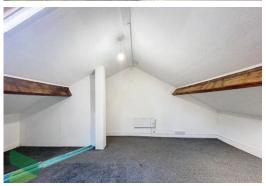

## ATTIC ROOM

17'10 x 12'7 Carpeted staircase to attic, double-glazed roof window