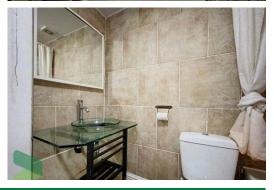

#### ATTRACTIVE THREE-PIECE BATHROOM

Panelled bath with shower over, feature glass wash hand basin, low-level W.C, extractor, chrome heated towel rail, fully tiled walls and floor