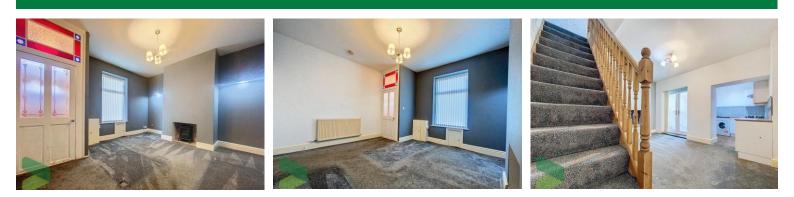

#### LIVING ROOM

14'1 x 13' Measurements into chimney breast, living flame gas fire, marble effect surround and hearth, laminate flooring, wall lights, PVC double-glazed window, radiator

#### **DINING ROOM**

14'1 x 13'3 maximum Measurements into chimney breast, living flame gas fire, laminate flooring, open staircase, PVC double-glazed French doors (to rear yard), panel wall radiator, open to:

### FIRST FLOOR

Landing