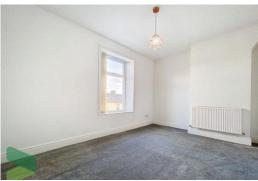

#### LIVING ROOM

14'1 x 13' Measurements into chimney breast, living flame gas fire, marble effect surround and hearth, laminate flooring, wall lights, PVC double-glazed window, radiator

#### **DINING ROOM**

14'1 x 13'3 maximum Measurements into chimney breast, living flame gas fire, laminate flooring, open staircase, PVC double-glazed French doors (to rear yard), panel wall radiator, open to: