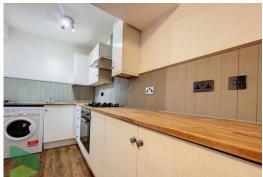

#### FULLY FITTED KITCHEN

9' x 6'7 Modern wall and floor units including drawers, four plate gas hob, built in under oven, stainless steel single drainer sink unit, extractor, tiled splashbacks, tiled flooring, PVC double-glazed window