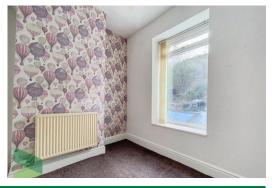

#### **BEDROOM 1**

14'2 X 10'5 Measurements into chimney breast, PVC double-glazed window, radiator

#### **BEDROOM 2**

9'6 x 7'2 PVC double-glazed window, radiator