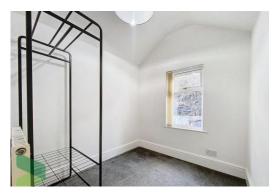

## ATTIC ROOM

17'10 x 12'7 Carpeted staircase to attic, double-glazed roof window