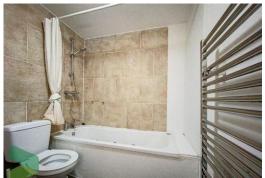

#### ATTRACTIVE THREE-PIECE BATHROOM

Panelled bath with shower over, feature glass wash hand basin, low-level W.C, extractor, chrome heated towel rail, fully tiled walls and floor