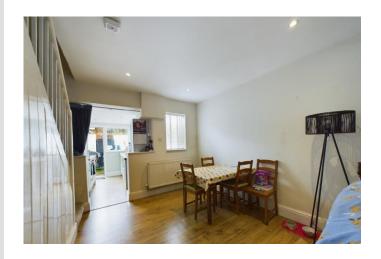

## **OPEN PLAN LIVING/DINING AREA**

23' 9" x 11' 9" (7.24m x 3.59m) With a feature brick fireplace, radiator, spotlights, TV point and timber frame double glazed window to front & rear of property. Wood effect laminate flooring and storage cupboard under staircase leading to the first floor.

#### **KITCHEN**

9' 1" x 6' 4" (2.79m x 1.95m) Recently upgraded fitted kitchen including interfrated fridge/freezer, part tiled walls, wood effect worktops, oven and 4 ring gas hob, cupboard with a combi boiler, extractor hood, ceramic sink basin with stainless steel mixer tap, laminate flooring, timber frame double glazed window and UPVC door leading to rear garden.