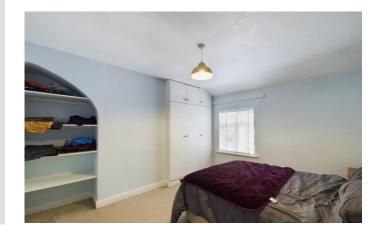

#### **BEDROOM**

11' 9" x 10' 3" (3.6m x 3.13m) A spacious bedroom with radiator, fitted wardrobes & shelves and double glazed timber frame window.