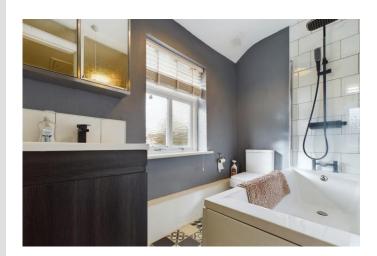

## **BATHROOM**

4' 10" x 8' 8" (1.49m x 2.65m) With with suite consisting of W/C, sink, panelled bath with shower over & shower screen, heated towel rail, storage cupboard, vinyl flooring, partly tiled walls and timber framed double glazed window.