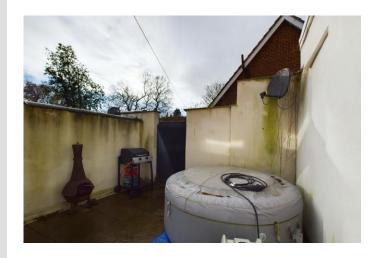

## **OUTSIDE**

Enclosed wall courtyard with timber gate opening to ally at the rear.