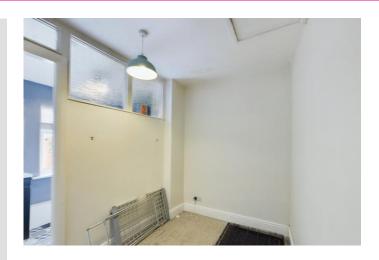

#### **DRESSING AREA**

6' 1" x 8' 5" (1.87m x 2.57m) With radiator, loft access and access to the bathroom.