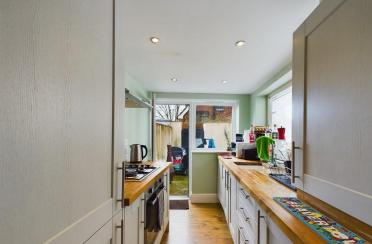

#### **KITCHEN**

9' 1" x 6' 4" (2.79m x 1.95m) Recently upgraded fitted kitchen including interfrated fridge/freezer, part tiled walls, wood effect worktops, oven and 4 ring gas hob, cupboard with a combi boiler, extractor hood, ceramic sink basin with stainless steel mixer tap, laminate flooring, timber frame double glazed window and UPVC door leading to rear garden.