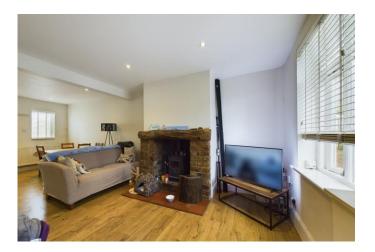

## **OPEN PLAN LIVING/DINING AREA**

23' 9" x 11' 9" (7.24m x 3.59m) With a feature brick fireplace, radiator, spotlights, TV point and timber frame double glazed window to front & rear of property. Wood effect laminate flooring and storage cupboard under staircase leading to the first floor.