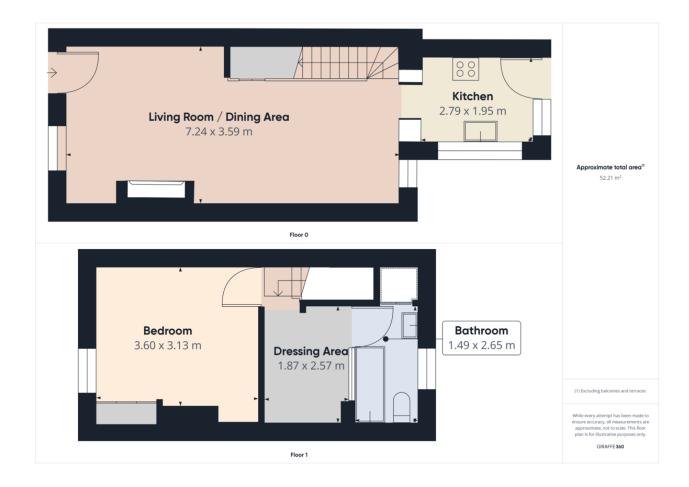

#### **KITCHEN**

9' 1" x 6' 4" (2.79m x 1.95m) Recently upgraded fitted kitchen including interfrated fridge/freezer, part tiled walls, wood effect worktops, oven and 4 ring gas hob, cupboard with a combi boiler, extractor hood, ceramic sink basin with stainless steel mixer tap, laminate flooring, timber frame double glazed window and UPVC door leading to rear garden.

## **OPEN PLAN LIVING/DINING AREA**

23' 9" x 11' 9" (7.24m x 3.59m) With a feature brick fireplace, radiator, spotlights, TV point and timber frame double glazed window to front & rear of property. Wood effect laminate flooring and storage cupboard under staircase leading to the first floor.

#### **BEDROOM**

11' 9" x 10' 3" (3.6m x 3.13m) A spacious bedroom with radiator, fitted wardrobes & shelves and double glazed timber frame window.

#### **DRESSING AREA**

6' 1" x 8' 5" (1.87m x 2.57m) With radiator, loft access and access to the bathroom.

## **BATHROOM**

4' 10" x 8' 8" (1.49m x 2.65m) With with suite consisting of W/C, sink, panelled bath with shower over & shower screen, heated towel rail, storage cupboard, vinyl flooring, partly tiled walls and timber framed double glazed window.