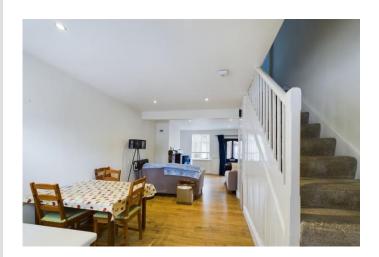

## **OPEN PLAN LIVING/DINING AREA**

23' 9" x 11' 9" (7.24m x 3.59m) With a feature brick fireplace, radiator, spotlights, TV point and timber frame double glazed window to front & rear of property. Wood effect laminate flooring and storage cupboard under staircase leading to the first floor.

## **OUTSIDE**

Enclosed wall courtyard with timber gate opening to ally at the rear.