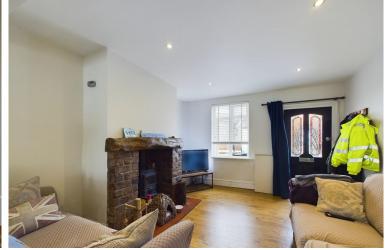

## **OPEN PLAN LIVING/DINING AREA**

23' 9" x 11' 9" (7.24m x 3.59m) With a feature brick fireplace, radiator, spotlights, TV point and timber frame double glazed window to front & rear of property. Wood effect laminate flooring and storage cupboard under staircase leading to the first floor.