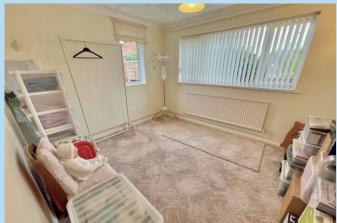

### **BEDROOM 1**

17' 9" x 10' 5" (5.41m x 3.18m)

#### **BEDROOM 2**

13' 4" x 9' (4.06m x 2.74m)

## **BEDROOM 3**

11' 2" x 10' (3.4m x 3.05m)