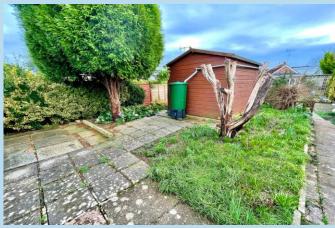

# LARGE REAR GARDEN

85' x 30' (25.91m x 9.14m)

01903 850450

90 THE STREET, RUSTINGTON, WEST SUSSEX, **BN163NJ** 