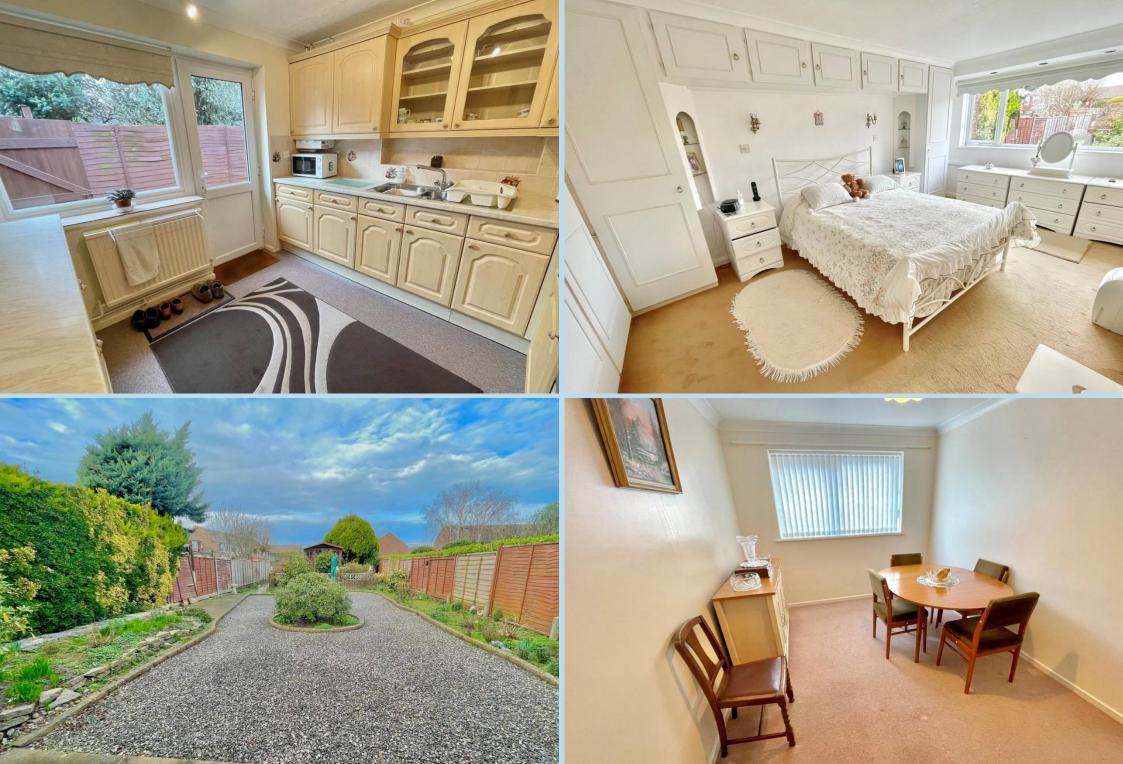

A particularly spacious detached bungalow pleasantly situated in a small cul-desac in a popular residential area of Rustington.

In brief the accommodation comprises: - entrance and inner halls, large open plan lounge/dining room, kitchen, bedroom one with adjacent shower room/WC, two further bedrooms and another bathroom/WC and a useful utility room with seating.

Outside there is a private drive to a car port/garage and a large 85' x 30' rear garden.

Features include gas central heating, replacement double glazing and the bungalow is offered for sale in very good decorative order. Internal viewing is strongly recommended.

# LOUNGE/DINING ROOM 21' 5" x 13' 9" (6.53m x 4.19m)

max

#### **KITCHEN**

9' 10" x 9' 6" (3m x 2.9m)

### **BEDROOM 1**

17' 9" x 10' 5" (5.41m x 3.18m)

# LARGE REAR GARDEN

85' x 30' (25.91m x 9.14m)

01903 850450

90 THE STREET, RUSTINGTON, WEST SUSSEX, **BN163NJ** 