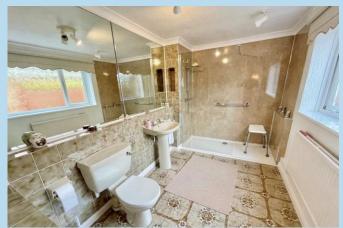

Tax Band 'D'
- EPC Rating 'D'

A particularly spacious detached bungalow pleasantly situated in a small cul-desac in a popular residential area of Rustington.

In brief the accommodation comprises: - entrance and inner halls, large open plan lounge/dining room, kitchen, bedroom one with adjacent shower room/WC, two further bedrooms and another bathroom/WC and a useful utility room with seating.

Outside there is a private drive to a car port/garage and a large 85' x 30' rear garden.

Features include gas central heating, replacement double glazing and the bungalow is offered for sale in very good decorative order. Internal viewing is strongly recommended.

The bungalow is pleasantly situated in a cul-de-sac just off North Lane which in turn runs between The Street and the Worthing Road.









Total area: approx. 121.3 sq. metres (1306.1 sq. feet)

#### **ENTRANCE HALL**

#### **INNER HALL**

# LOUNGE/DINING ROOM 21' 5" x 13' 9" (6.53m x 4.19m)

max

#### **KITCHEN**

9' 10" x 9' 6" (3m x 2.9m)

### **UTILITY ROOM**

### **BEDROOM 1**

17' 9" x 10' 5" (5.41m x 3.18m)

#### SHOWER ROOM/WC

#### **BEDROOM 2**

13' 4" x 9' (4.06m x 2.74m)

## **BEDROOM 3**

11' 2" x 10' (3.4m x 3.05m)

#### **BATHROOMWC**

PRIVATE DRIVE

#### CAR PORT/GARAGE

17' 7" x 7' 8" (5.36m x 2.34m)

# LARGE REAR GARDEN

85' x 30' (25.91m x 9.14m)











01903 850450

90 THE STREET, RUSTINGTON, WEST SUSSEX, **BN163NJ**