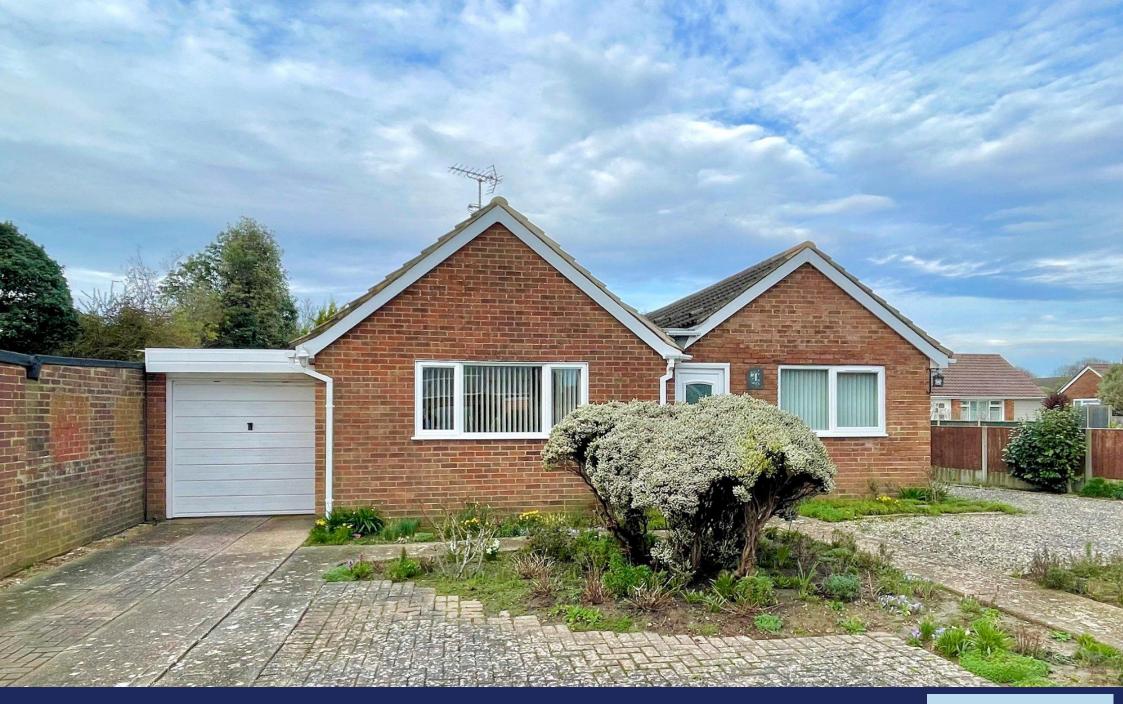

1 Acre Close, Rustington BN16 3PG **£599,000 Freehold** 

A particularly spacious detached bungalow pleasantly situated in a small cul-desac in a popular residential area of Rustington.

In brief the accommodation comprises: - entrance and inner halls, large open plan lounge/dining room, kitchen, bedroom one with adjacent shower room/WC, two further bedrooms and another bathroom/WC and a useful utility room with seating.

Outside there is a private drive to a car port/garage and a large 85' x 30' rear garden.

Features include gas central heating, replacement double glazing and the bungalow is offered for sale in very good decorative order. Internal viewing is strongly recommended.

The bungalow is pleasantly situated in a cul-de-sac just off North Lane which in turn runs between The Street and the Worthing Road.

Total area: approx. 121.3 sq. metres (1306.1 sq. feet)