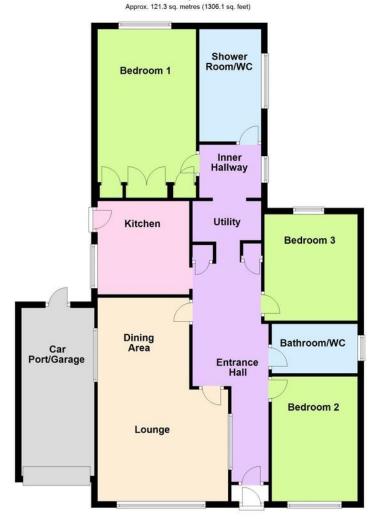

A particularly spacious detached bungalow pleasantly situated in a small cul-desac in a popular residential area of Rustington.

In brief the accommodation comprises: - entrance and inner halls, large open plan lounge/dining room, kitchen, bedroom one with adjacent shower room/WC, two further bedrooms and another bathroom/WC and a useful utility room with seating.

Outside there is a private drive to a car port/garage and a large 85' x 30' rear garden.

Features include gas central heating, replacement double glazing and the bungalow is offered for sale in very good decorative order. Internal viewing is strongly recommended.

The bungalow is pleasantly situated in a cul-de-sac just off North Lane which in turn runs between The Street and the Worthing Road.

Total area: approx. 121.3 sq. metres (1306.1 sq. feet)

#### **ENTRANCE HALL**

#### **INNER HALL**

# LOUNGE/DINING ROOM 21' 5" x 13' 9" (6.53m x 4.19m)

max

#### **KITCHEN**

9' 10" x 9' 6" (3m x 2.9m)

### **UTILITY ROOM**

### **BEDROOM 1**

17' 9" x 10' 5" (5.41m x 3.18m)

#### SHOWER ROOM/WC

#### **BEDROOM 2**

13' 4" x 9' (4.06m x 2.74m)

## **BEDROOM 3**

11' 2" x 10' (3.4m x 3.05m)

#### **BATHROOMWC**

PRIVATE DRIVE

#### CAR PORT/GARAGE

17' 7" x 7' 8" (5.36m x 2.34m)

# LARGE REAR GARDEN

85' x 30' (25.91m x 9.14m)

01903 850450

90 THE STREET, RUSTINGTON, WEST SUSSEX, **BN163NJ** 