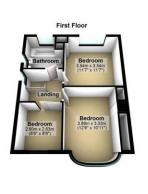

Asking Price Of £585,000
EPC Rating D – Council Tax Band D

**Naseby Road** Clayhall, IG5

- Three Good Size Bedrooms
- Bathroom/Wc
- Extended Through Lounge/Diner
- Good Size Kitchen Vacant Property

Total area: approx. 104.1 sq. metres (1120.4 sq. feet)