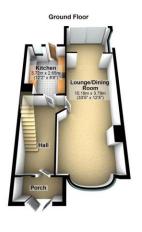

Asking Price Of £585,000
EPC Rating D – Council Tax Band D

**Naseby Road** Clayhall, IG5

- Three Good Size Bedrooms
- Bathroom/Wc
- Extended Through Lounge/Diner
- Good Size Kitchen Vacant Property

Total area: approx. 104.1 sq. metres (1120.4 sq. feet)