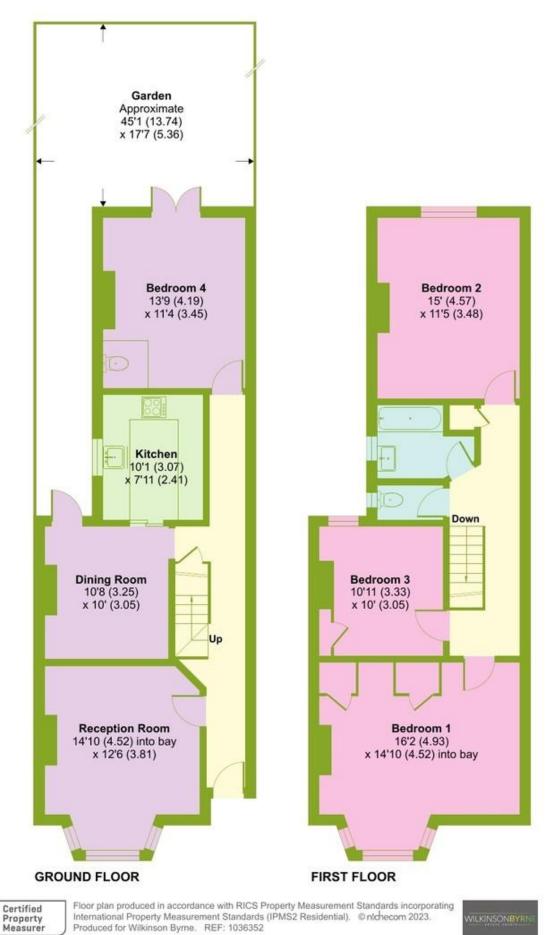

## Bosworth Road, Bounds Green, London, N11

Approximate Area = 1346 sq ft / 125 sq m For identification only - Not to scale

Produced for Wilkinson Byrne. REF: 1036352

RICS

Bounds Green Office 3 Latham Court Brownlow Road London N11 2ES 0208 - 365 - 8900 boundsgreen@wilkinsonbyrne.com Turnpike Lane Office 8 Turnpike Parade Green Lanes London N15 3EA 0208 - 888 - 0022 turnpikelane@wilkinsonbyrne.com