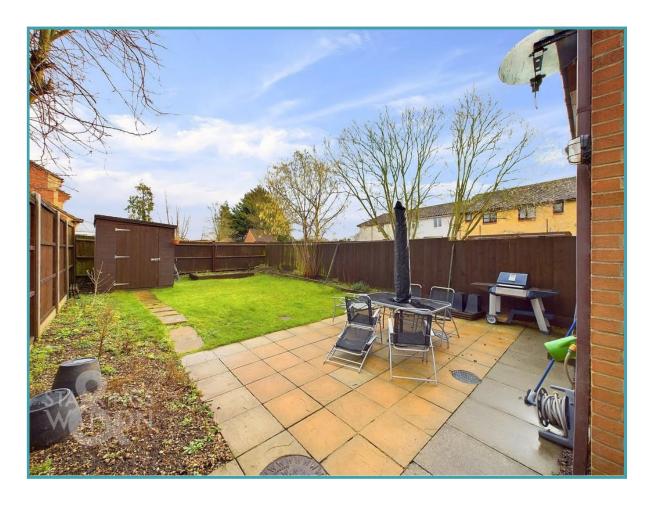

### THE GREAT OUTDOORS

The enclosed rear garden offers a good degree of privacy with no overlooking to the rear. The garden is well kept and offers a large paved patio with plenty of space for table and chairs. The garden is mainly laid to lawn with planting borders and two timber sheds, one offering a electrical supply. The garden is enclosed with timber fencing with a gate to the side leading to the driveway.