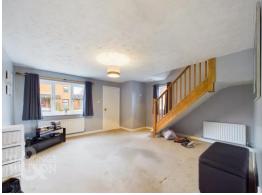

### THE GRAND TOUR

Entering via the main entrance door to the front there is a porch leading to the w/c. The porch leads into the sitting room with large window to the front and stairs to the first floor. Beyond the sitting room there is the kitchen/dining room which is generous room leading onto the rear garden. The kitchen offers a range of cupboard storage with integrated electric oven and gas hob over. There is then space for washing machine, fridge/freezer and dishwasher and the gas boiler can be found wall mounted. Heading up to the first floor landing there is an airing cupboard and loft hatch access. To the rear of the house there are two bedrooms, one single and one double with another double found to the front. The family bathroom is also found to the front having been tiled with a bath and electric shower over the bath.