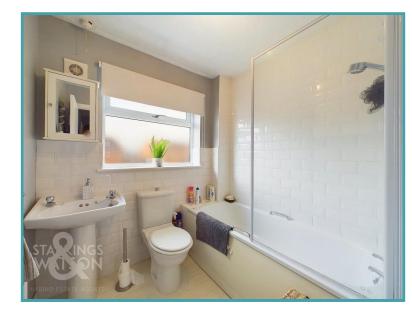

### THE GRAND TOUR

Entering via the main entrance door to the front there is a porch leading to the w/c. The porch leads into the sitting room with large window to the front and stairs to the first floor. Beyond the sitting room there is the kitchen/dining room which is generous room leading onto the rear garden. The kitchen offers a range of cupboard storage with integrated electric oven and gas hob over. There is then space for washing machine, fridge/freezer and dishwasher and the gas boiler can be found wall mounted. Heading up to the first floor landing there is an airing cupboard and loft hatch access. To the rear of the house there are two bedrooms, one single and one double with another double found to the front. The family bathroom is also found to the front having been tiled with a bath and electric shower over the bath.