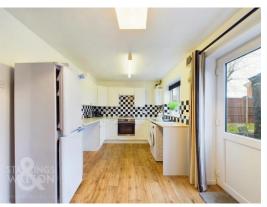

### THE GRAND TOUR

Entering via the main entrance door to the front there is a porch leading to the w/c. The porch leads into the sitting room with large window to the front and stairs to the first floor. Beyond the sitting room there is the kitchen/dining room which is generous room leading onto the rear garden. The kitchen offers a range of cupboard storage with integrated electric oven and gas hob over. There is then space for washing machine, fridge/freezer and dishwasher and the gas boiler can be found wall mounted. Heading up to the first floor landing there is an airing cupboard and loft hatch access. To the rear of the house there are two bedrooms, one single and one double with another double found to the front. The family bathroom is also found to the front having been tiled with a bath and electric shower over the bath.