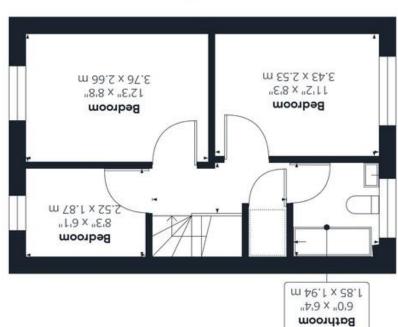

### THE GRAND TOUR

Entering via the main entrance door to the front there is a porch leading to the w/c. The porch leads into the sitting room with large window to the front and stairs to the first floor. Beyond the sitting room there is the kitchen/dining room which is generous room leading onto the rear garden. The kitchen offers a range of cupboard storage with integrated electric oven and gas hob over. There is then space for washing machine, fridge/freezer and dishwasher and the gas boiler can be found wall mounted. Heading up to the first floor landing there is an airing cupboard and loft hatch access. To the rear of the house there are two bedrooms, one single and one double with another double found to the front. The family bathroom is also found to the front having been tiled with a bath and electric shower over the bath.

# WC | S'10" x 3'0" | Kitchen/Dining Room | Kitchen/Dining Room | Kitchen/Dining Room | Sitting Room | Kitchen/Dining Room | S'10" x 15'1" | S'6" x 15'0" | S'

### Approximate total area

5th 16.868 m 56.48

### Reduced headroom

5ft 8E.Ar

(1) Excluding balconies and terraces

moonbead beaubas (;) (#\$6.4\m2.1 woled)

While every attempt has been made to ensure accuracy, all measurements are approximate, not to scale. This floor plan is for illustrative purposes only.

### Ground Floor

Floor 1