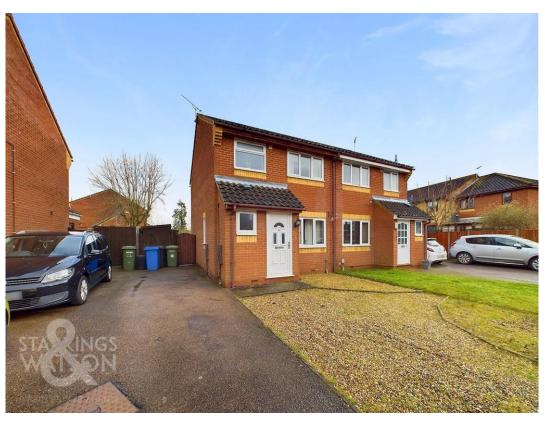

# FOR SALE PROPERTY

arla | propertymark

PROTECTED

For our full list of available properties, or for a FREE INSTANT online valuation visit

naea | propertymark

starkingsandwatson.co.uk

STARKINGS WATSON

- No Chain!
- Semi-Detached Home
- Cul De Sac Location
- Large Main Sitting Room
- Kitchen/Dining Room
- Three Ample Bedrooms
- Bathroom and W/C
- Private Rear Gardens & Driveway Parking

### **IN SUMMARY**

NO CHAIN! Located on a CUL-DE-SAC within an EASY WALK OF BUNGAY TOWN CENTRE you will find this SEMI-DETACHED family home presented in good order and ready to be moved straight into! The house is set back with PLENTY OF DRIVEWAY PARKING TO THE FRONT and SIDE and to the rear, a lovely PRIVATE and ENCLOSED REAR GARDEN ideal for the family to enjoy. Internally you will find a porch entrance and W/C, large main sitting room and separate KITCHEN/DINING area to the rear. On the first floor there are THREE AMPLE BEDROOMS and a modern family bathroom. The house offers uPVC double glazing and GAS FIRED CENTRAL HEATING and would make an IDEAL FIRST TIME PURCHASE or BUY TO LET or next step on the housing ladder!

### **SETTING THE SCENE**

Approached via the Cul-De-Sac you will find a large frontage with ample shingled and hard standing driveway parking to the front. There is a gate to the side leading to the rear garden and the main entrance door is found to the front.