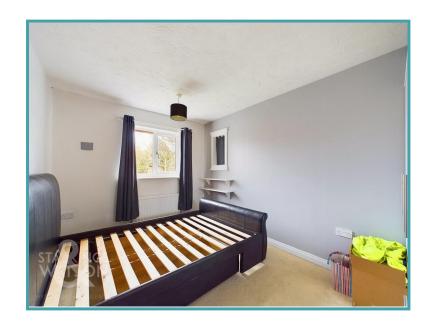

### THE GRAND TOUR

Entering via the main entrance door to the front there is a porch leading to the w/c. The porch leads into the sitting room with large window to the front and stairs to the first floor. Beyond the sitting room there is the kitchen/dining room which is generous room leading onto the rear garden. The kitchen offers a range of cupboard storage with integrated electric oven and gas hob over. There is then space for washing machine, fridge/freezer and dishwasher and the gas boiler can be found wall mounted. Heading up to the first floor landing there is an airing cupboard and loft hatch access. To the rear of the house there are two bedrooms, one single and one double with another double found to the front. The family bathroom is also found to the front having been tiled with a bath and electric shower over the bath.