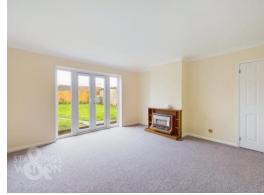

### THE GRAND TOUR

Stepping inside you will find a hallway with built in storage and loft hatch access. Immediately to the right there is a double bedroom to the front and then the family bathroom behind. The kitchen is beyond which has been recently re-fitted with a new gas fired boiler. The kitchen also offers a range of storage and rolled edge worktops over with space for white goods and oven as well as access to the side garden. The large sitting room is found adjacent to the kitchen with double doors to the rear garden as well as fireplace with gas fire. Back off the hallway is another large double bedroom overlooking the frontage which could easily be used as a dining room if required. Beyond is another bedroom and a study room behind which also provides access to the sitting room.

### THE GREAT OUTDOORS

The enclosed rear garden offers a good degree of space and privacy and is mainly laid to lawn with timber fencing enclosing. There is a detached shed as well as a detached single garage also found within the rear garden. Double doors from the sitting room lead onto the garden.