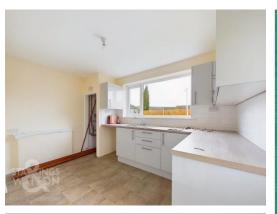

### THE GRAND TOUR

Stepping inside you will find a hallway with built in storage and loft hatch access. Immediately to the right there is a double bedroom to the front and then the family bathroom behind. The kitchen is beyond which has been recently re-fitted with a new gas fired boiler. The kitchen also offers a range of storage and rolled edge worktops over with space for white goods and oven as well as access to the side garden. The large sitting room is found adjacent to the kitchen with double doors to the rear garden as well as fireplace with gas fire. Back off the hallway is another large double bedroom overlooking the frontage which could easily be used as a dining room if required. Beyond is another bedroom and a study room behind which also provides access to the sitting room.