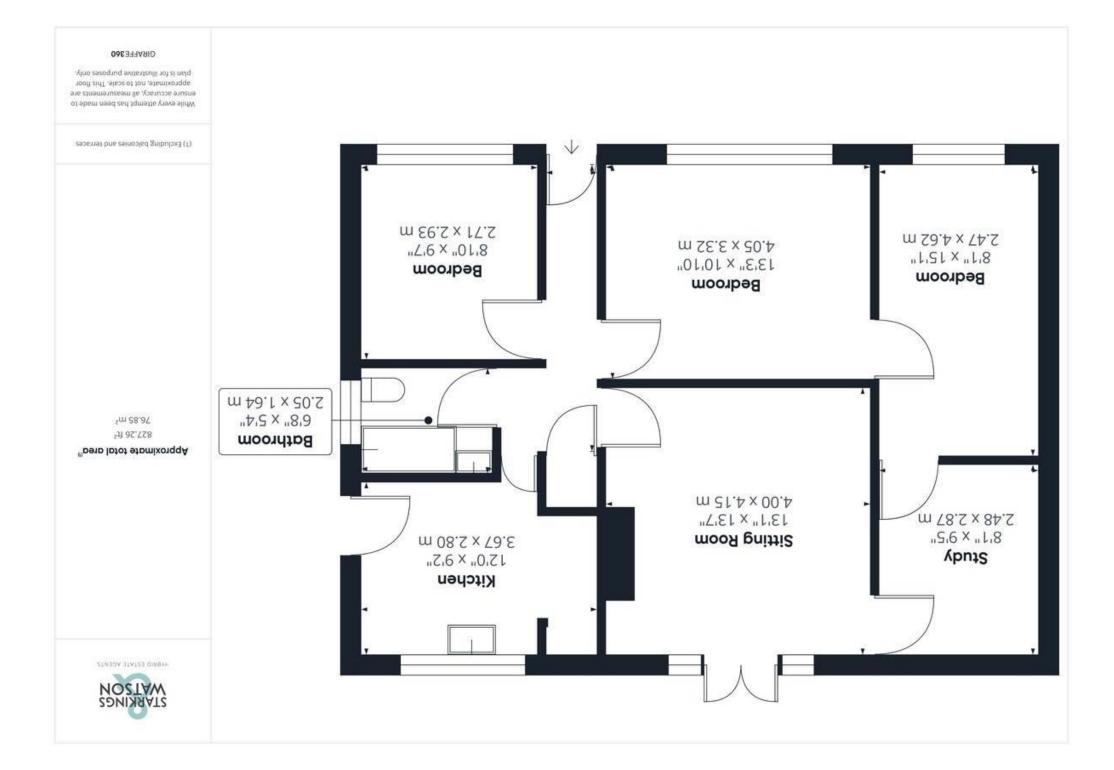

### **IN SUMMARY**

NO CHAIN! Tucked up at the end of CUL-DE-SAC is this DETACHED BUNGALOW presented in GOOD ORDER with a NEWLY FITTED KITCHEN and plenty of space to improve further if required. The bungalow is very flexible with its layout and offers THREE or FOUR BEDROOMS depending on configuration. There is also a bathroom, the recently fitted kitchen to the rear and a large sitting room with DOUBLE DOORS opening onto the garden. Externally there is a private and enclosed rear garden with outbuilding and garage and to the front plenty of space with DRIVEWAY PARKING and CARPORT. The bungalow offers uPVC double glazing and GAS FIRED CENTRAL HEATING as located perfectly for the local amenities that Wymondham has to offer.

### THE GRAND TOUR

Stepping inside you will find a hallway with built in storage and loft hatch access. Immediately to the right there is a double bedroom to the front and then the family bathroom behind. The kitchen is beyond which has been recently re-fitted with a new gas fired boiler. The kitchen also offers a range of storage and rolled edge worktops over with space for white goods and oven as well as access to the side garden. The large sitting room is found adjacent to the kitchen with double doors to the rear garden as well as fireplace with gas fire. Back off the hallway is another large double bedroom overlooking the frontage which could easily be used as a dining room if required. Beyond is another bedroom and a study room behind which also provides access to the sitting room.