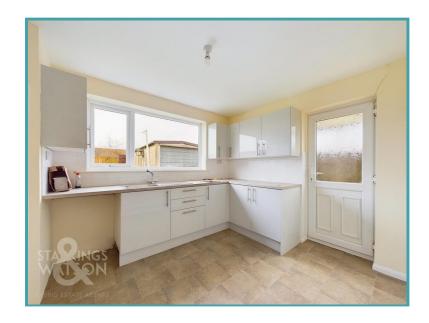

### THE GRAND TOUR

Stepping inside you will find a hallway with built in storage and loft hatch access. Immediately to the right there is a double bedroom to the front and then the family bathroom behind. The kitchen is beyond which has been recently re-fitted with a new gas fired boiler. The kitchen also offers a range of storage and rolled edge worktops over with space for white goods and oven as well as access to the side garden. The large sitting room is found adjacent to the kitchen with double doors to the rear garden as well as fireplace with gas fire. Back off the hallway is another large double bedroom overlooking the frontage which could easily be used as a dining room if required. Beyond is another bedroom and a study room behind which also provides access to the sitting room.