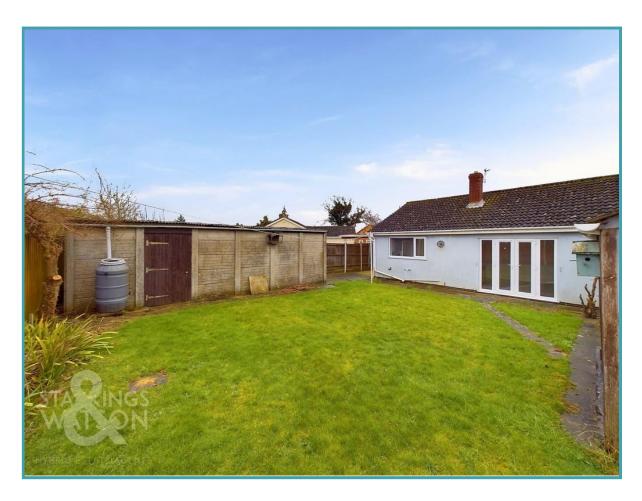

### THE GREAT OUTDOORS

The enclosed rear garden offers a good degree of space and privacy and is mainly laid to lawn with timber fencing enclosing. There is a detached shed as well as a detached single garage also found within the rear garden. Double doors from the sitting room lead onto the garden.