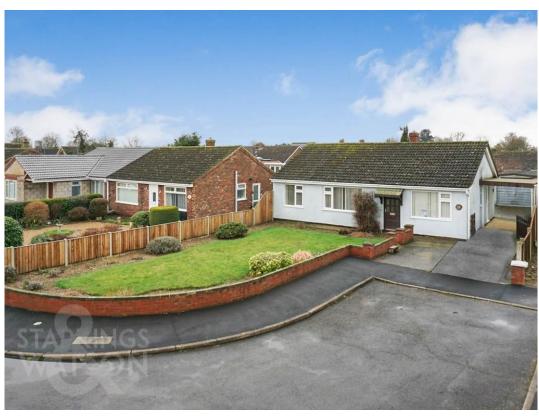

### **IN SUMMARY**

NO CHAIN! Tucked up at the end of CUL-DE-SAC is this DETACHED BUNGALOW presented in GOOD ORDER with a NEWLY FITTED KITCHEN and plenty of space to improve further if required. The bungalow is very flexible with its layout and offers THREE or FOUR BEDROOMS depending on configuration. There is also a bathroom, the recently fitted kitchen to the rear and a large sitting room with DOUBLE DOORS opening onto the garden. Externally there is a private and enclosed rear garden with outbuilding and garage and to the front plenty of space with DRIVEWAY PARKING and CARPORT. The bungalow offers uPVC double glazing and GAS FIRED CENTRAL HEATING as located perfectly for the local amenities that Wymondham has to offer.

### **SETTING THE SCENE**

Approached via the cul-de-sac you will find a hard standing driveway providing parking for multiple vehicles with a car port to the side which in turn leads to the garage at the rear. The frontage also offers a large front garden with lawns and planted borders as

well as a low level brick wall and access to the main entrance door to the front.