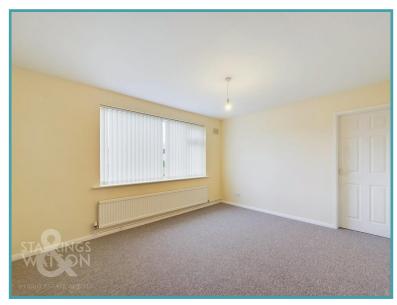

### THE GRAND TOUR

Stepping inside you will find a hallway with built in storage and loft hatch access. Immediately to the right there is a double bedroom to the front and then the family bathroom behind. The kitchen is beyond which has been recently re-fitted with a new gas fired boiler. The kitchen also offers a range of storage and rolled edge worktops over with space for white goods and oven as well as access to the side garden. The large sitting room is found adjacent to the kitchen with double doors to the rear garden as well as fireplace with gas fire. Back off the hallway is another large double bedroom overlooking the frontage which could easily be used as a dining room if required. Beyond is another bedroom and a study room behind which also provides access to the sitting room.