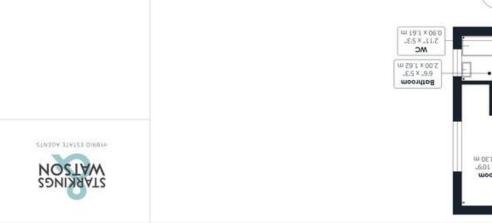

#### THE GRAND TOUR

Entering via the main entrance door to the front there is a central hallway with fitted storage and stairs to the first floor landing. To the left is a family room or possible bedroom depending on configuration with the main sitting found on the opposite side of the hallway with large window to front and open fireplace. This leads into the kitchen/dining room to the rear with space for all white goods and a range of fitted units. Beyond the kitchen there is a rear lobby housing the oil fired boiler and a store room beyond as well as access to the rear garden. Leading off the central hallway you will find two generous double bedrooms to the side and rear as well as the main family bathroom and separate W.C. Heading up to the first floor landing you will find three bedrooms with the smallest one leading off the second room. There is ample eaves storage in various places as well as a W.C off the third bedroom and walk in cupboard.

#### Approximate total area

<sup>5</sup>th E.07E1 ش E.7Σt

#### Reduced headroom

114.81 ft<sup>2</sup> 10.67 m²

Ground Floor

second bits beloonled and terraces (1)

moonbead bacubaß (;) (fiSe.4/m2.1 wolad)

While every attempt has been made to ensure accuracy, all measurements are approximate, not to scale. This floor plan is for illustrative purposes only.