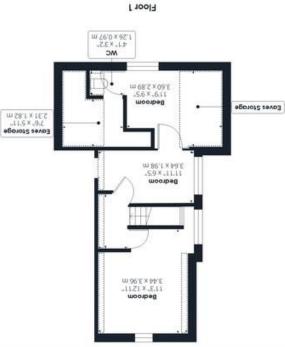

#### THE GRAND TOUR

Entering via the main entrance door to the front there is a central hallway with fitted storage and stairs to the first floor landing. To the left is a family room or possible bedroom depending on configuration with the main sitting found on the opposite side of the hallway with large window to front and open fireplace. This leads into the kitchen/dining room to the rear with space for all white goods and a range of fitted units. Beyond the kitchen there is a rear lobby housing the oil fired boiler and a store room beyond as well as access to the rear garden. Leading off the central hallway you will find two generous double bedrooms to the side and rear as well as the main family bathroom and separate W.C. Heading up to the first floor landing you will find three bedrooms with the smallest one leading off the second room. There is ample eaves storage in various places as well as a W.C off the third bedroom and walk in cupboard.

#### Approximate total area

<sup>5</sup>th E.07E1 ش E.7Σt

#### Reduced headroom

114.81 ft<sup>2</sup> 10.67 m²

Ground Floor

second bits beloonled and terraces (1)

moonbead bacubaß (;) (fiSe.4/m2.1 wolad)

While every attempt has been made to ensure accuracy, all measurements are approximate, not to scale. This floor plan is for illustrative purposes only.