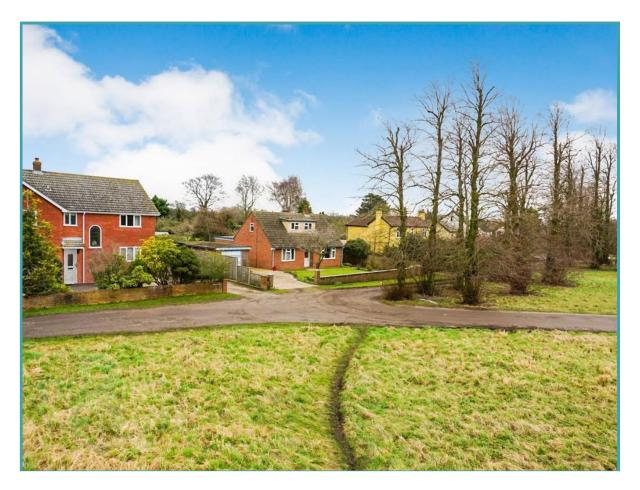

#### **IN SUMMARY**

Situated on the SOUGHT AFTER WORTHAM GREEN set back from the roadside you will find this DETACHED 1960's BUILT CHALET STYLE HOME. The property spans a generous footprint of almost 1400 SQFT (stms) with very FLEXIBLE layout. You will find FIVE BEDROOMS and TWO RECEPTION ROOMS over two floors with plenty of scope for improvement and renovations. The property sits within a WONDERFUL PRIVATE PLOT of approx. 0.42 ACRES (stms) with mature gardens to the front and rear as well as DRIVEWAY PARKING and detached garage. The property would ideally suit purchasers looking to make their own mark on a property within an excellent location as the house benefits from such a generous plot and could easily be extended and re-developed if desired (stp).

#### **SETTING THE SCENE**

Accessed via the shared and private Green, to the front there is then a low level brick wall leading to the hard standing frontage with plenty of driveway parking and the detached garage. Also to the front there is a large front lawned garden with pathway leading to the covered main entrance door to the front. There is also access down both sides of the property to leading the rear.