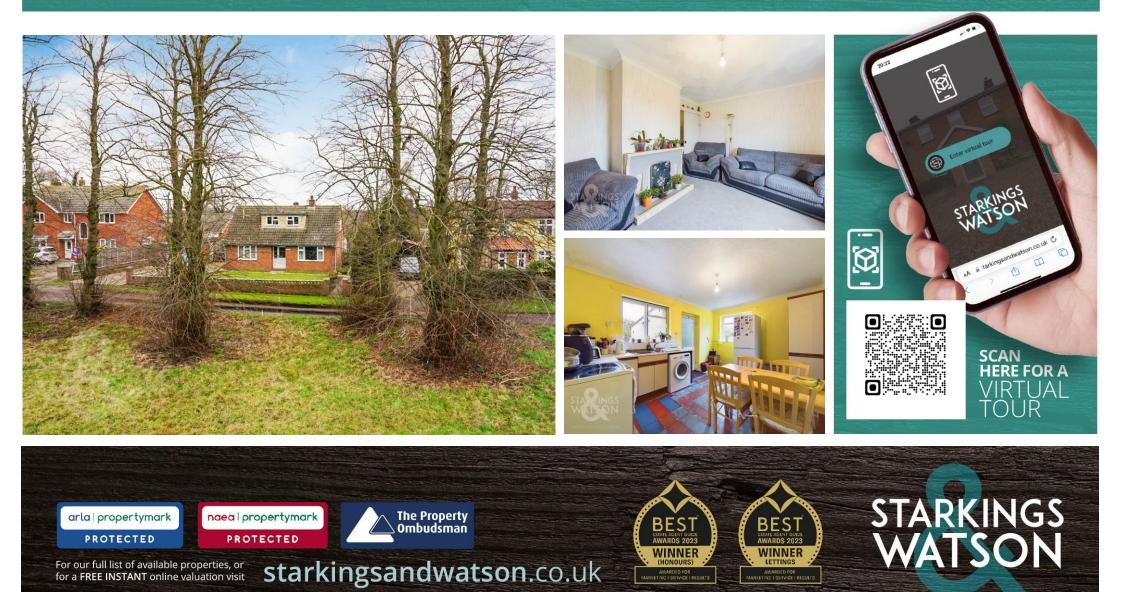

#### **IN SUMMARY**

Situated on the SOUGHT AFTER WORTHAM GREEN set back from the roadside you will find this DETACHED 1960's BUILT CHALET STYLE HOME. The property spans a generous footprint of almost 1400 SQFT (stms) with very FLEXIBLE layout. You will find FIVE BEDROOMS and TWO RECEPTION ROOMS over two floors with plenty of scope for improvement and renovations. The property sits within a WONDERFUL PRIVATE PLOT of approx. 0.42 ACRES (stms) with mature gardens to the front and rear as well as DRIVEWAY PARKING and detached garage. The property would ideally suit purchasers looking to make their own mark on a property within an excellent location as the house benefits from such a generous plot and could easily be extended and re-developed if desired (stp).

#### **SETTING THE SCENE**

Accessed via the shared and private Green, to the front there is then a low level brick wall leading to the hard standing frontage with plenty of driveway parking and the detached garage. Also to the front there is a large front lawned garden with pathway leading to the covered main entrance door to the front. There is also access down both sides of the property to leading the rear.

#### THE GREAT OUTDOORS

To the rear of the property you will find the main gardens which are predominantly laid to lawn and generous in size being well stocked and established with a wide range of planting, shrubs and trees including fruit trees. There is also a good deal of privacy within the rear garden and plenty of space to extend the footprint if desired (stp). There is also a wide range of outbuildings found within the rear garden suitable for a number of purposes. The Plot in total measures approx. 0.42 Acres (stms) from front to rear.