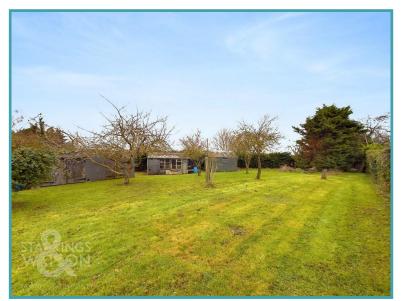

#### THE GREAT OUTDOORS

To the rear of the property you will find the main gardens which are predominantly laid to lawn and generous in size being well stocked and established with a wide range of planting, shrubs and trees including fruit trees. There is also a good deal of privacy within the rear garden and plenty of space to extend the footprint if desired (stp). There is also a wide range of outbuildings found within the rear garden suitable for a number of purposes. The Plot in total measures approx. 0.42 Acres (stms) from front to rear.