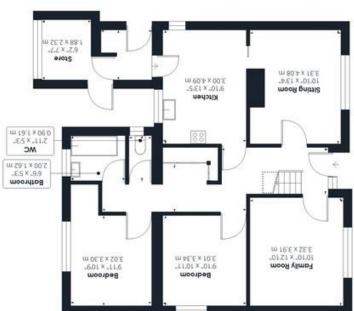

#### THE GRAND TOUR

Entering via the main entrance door to the front there is a central hallway with fitted storage and stairs to the first floor landing. To the left is a family room or possible bedroom depending on configuration with the main sitting found on the opposite side of the hallway with large window to front and open fireplace. This leads into the kitchen/dining room to the rear with space for all white goods and a range of fitted units. Beyond the kitchen there is a rear lobby housing the oil fired boiler and a store room beyond as well as access to the rear garden. Leading off the central hallway you will find two generous double bedrooms to the side and rear as well as the main family bathroom and separate W.C. Heading up to the first floor landing you will find three bedrooms with the smallest one leading off the second room. There is ample eaves storage in various places as well as a W.C off the third bedroom and walk in cupboard.

#### Approximate total area

<sup>5</sup>th E.07E1 ش E.7Σt

#### Reduced headroom

114.81 ft<sup>2</sup> 10.67 m²

Ground Floor

second bits beloonled and terraces (1)

moonbead bacubaß (;) (fiSe.4/m2.1 wolad)

While every attempt has been made to ensure accuracy, all measurements are approximate, not to scale. This floor plan is for illustrative purposes only.