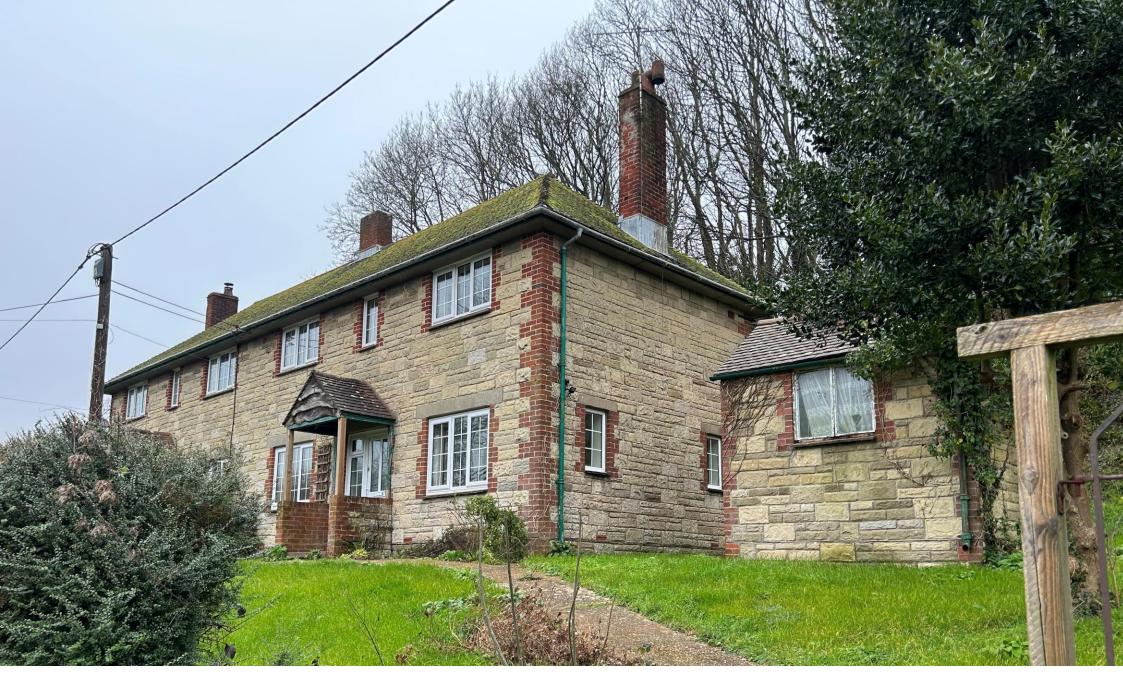

### 3 Bedrooms

A picturesque semi-detached cottage in an attractive rural village. The property has plenty of character but with a modern finish.

#### THE PROPERTY

A picturesque three-bedroom semidetached cottage in an attractive rural village. The property has plenty of character but with a modern finish.

Comprising entrance hall, good sized kitchen/breakfast room, utility room with plumbing for white goods and a sitting room with triple aspect view.

There is an attractive cottage garden to the front and side, leading to a terraced lawn. There is a large stone shed to the side of the property.

The property is within easy walking distance of the pub, shop and church in Shorwell.