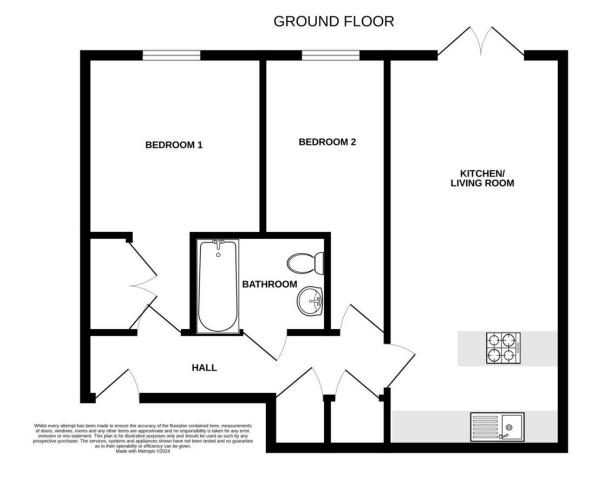

## **FLOORPLAN**

**HALLWAY** 

17' 7" x 3' 9" (5.36m x 1.14m)

KITCHEN/LIVING ROOM

22' 5" x 10' 0" (6.83m x 3.05m)

**BEDROOM ONE** 

15' 10" x 10' 2" (4.83m x 3.1m)

**BEDROOM TWO** 

15' 10" x 7' 1" (4.83m x 2.16m)

**BATHROOM** 

7' 8" x 5' 6" (2.34m x 1.68m)