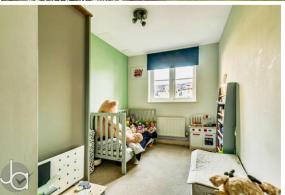

**HALLWAY** 

17' 7" x 3' 9" (5.36m x 1.14m)

KITCHEN/LIVING ROOM

22' 5" x 10' 0" (6.83m x 3.05m)

**BEDROOM ONE** 

15' 10" x 10' 2" (4.83m x 3.1m)

**BEDROOM TWO** 

15' 10" x 7' 1" (4.83m x 2.16m)