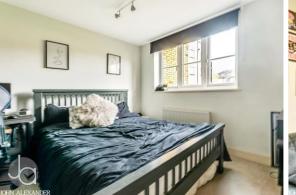

**HALLWAY** 

17' 7" x 3' 9" (5.36m x 1.14m)

KITCHEN/LIVING ROOM

22' 5" x 10' 0" (6.83m x 3.05m)

**BEDROOM ONE** 

15' 10" x 10' 2" (4.83m x 3.1m)

**BEDROOM TWO** 

15' 10" x 7' 1" (4.83m x 2.16m)