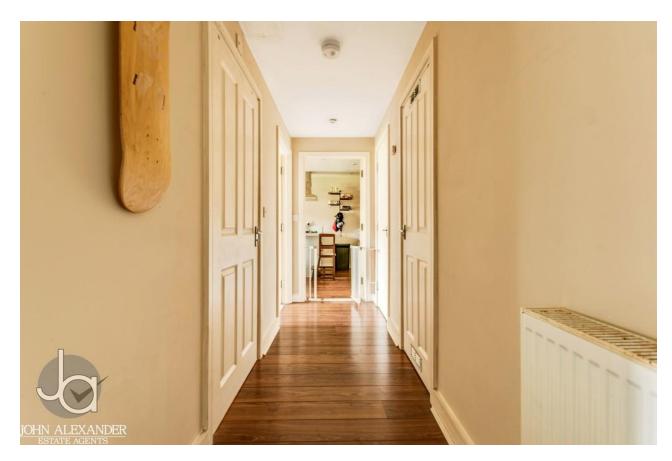

**HALLWAY** 

17' 7" x 3' 9" (5.36m x 1.14m)

KITCHEN/LIVING ROOM

22' 5" x 10' 0" (6.83m x 3.05m)

**BEDROOM ONE** 

15' 10" x 10' 2" (4.83m x 3.1m)

**BEDROOM TWO** 

15' 10" x 7' 1" (4.83m x 2.16m)