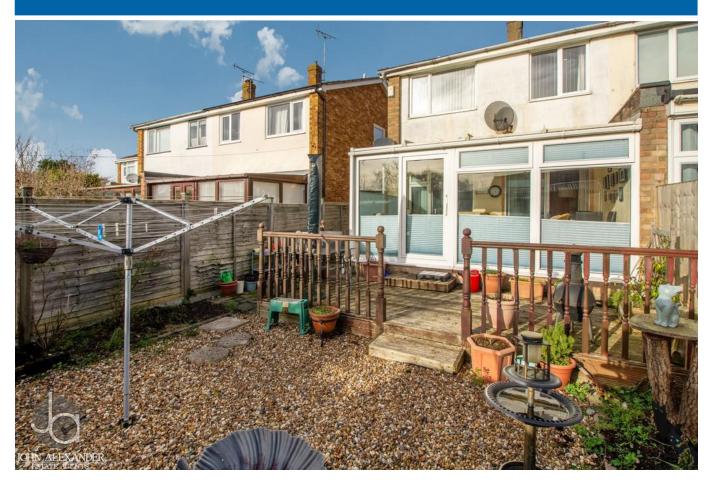

# OUTSIDE

South facing low maintenance rear garden including decked area, shingled area, flower beds and a shed. Driveway to the front of the property

Coriander Road, Tiptree CO5 0AS