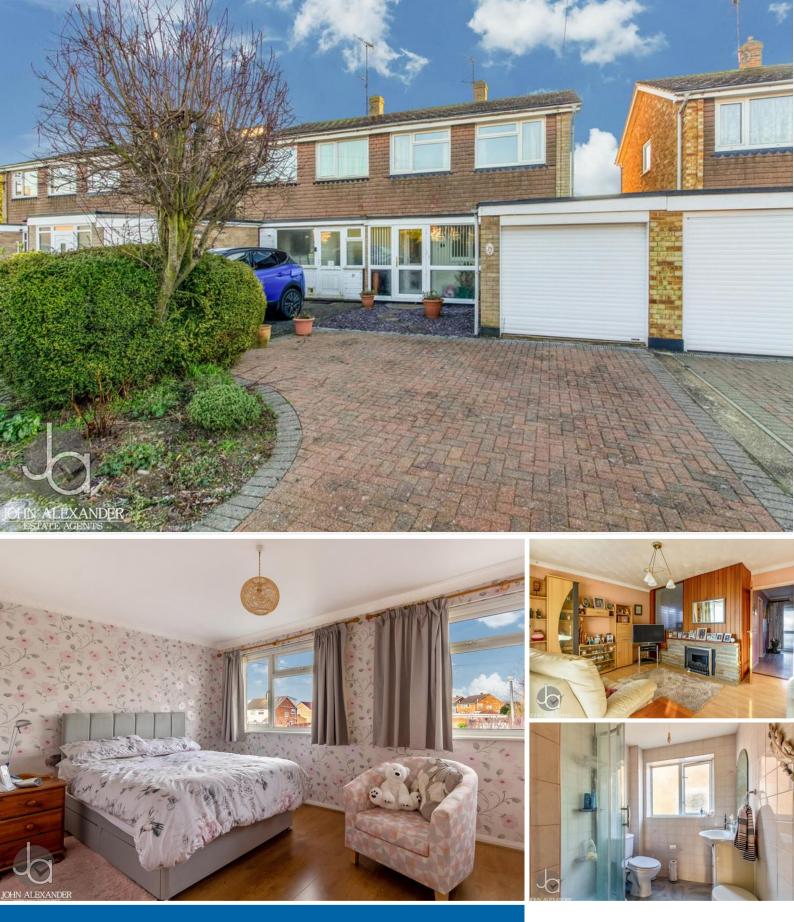

#### **OVERVIEW** \*GUIDE PRICE £300,000 - £325,000\*

We are pleased to offer this three bedroom semi detached house in the heart of Tiptree WITH NO ONWARD CHAIN. Completed with three bedrooms, conservatory, a garage and a south garden this family home has plenty to offer.

# FIRST FLOOR

**BEDROOM ONE 15' 7" x 9' 3" (4.75m x 2.82m)** Two windows to front aspect

BEDROOM TWO 10' 10" x 8' 11" (3.3m x 2.72m) Window to rear aspect

BEDROOM THREE 7' 8" x 6' 4" (2.34m x 1.93m) Window to rear aspect

# 15' 11" x 8' 3" (4.85m x 2.51m) Electric roller shutter to front and personal door accessed from rear garden

# OUTSIDE

South facing low maintenance rear garden including decked area, shingled area, flower beds and a shed. Driveway to the front of the property

Coriander Road, Tiptree CO5 0AS