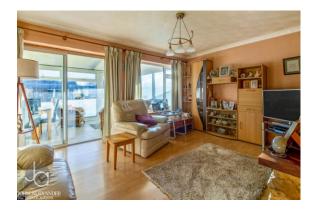

### 13' 8" x 9' 2" (4.17m x 2.79m)

L-shaped with fitted wall and base units, breakfast bar, dishwasher, double electric oven, electric hob and under counter fridge and freezer.

LIVING ROOM 13' 1" x 15' 8" (3.99m x 4.78m) Window and sliding door into conservatory

CONSERVATORY 14' 6" x 9' 5" (4.42m x 2.87m)