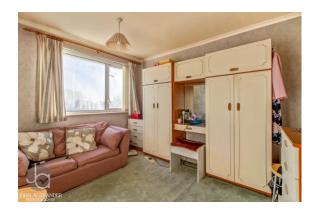

# FIRST FLOOR

**BEDROOM ONE 15' 7" x 9' 3" (4.75m x 2.82m)** Two windows to front aspect

BEDROOM TWO 10' 10" x 8' 11" (3.3m x 2.72m) Window to rear aspect

BEDROOM THREE 7' 8" x 6' 4" (2.34m x 1.93m) Window to rear aspect