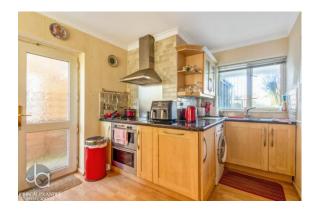

# KITCHEN

### 13' 8" x 9' 2" (4.17m x 2.79m)

L-shaped with fitted wall and base units, breakfast bar, dishwasher, double electric oven, electric hob and under counter fridge and freezer.

LIVING ROOM 13' 1" x 15' 8" (3.99m x 4.78m) Window and sliding door into conservatory