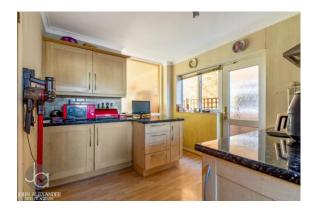

# KITCHEN

### 13' 8" x 9' 2" (4.17m x 2.79m)

L-shaped with fitted wall and base units, breakfast bar, dishwasher, double electric oven, electric hob and under counter fridge and freezer.

LIVING ROOM 13' 1" x 15' 8" (3.99m x 4.78m) Window and sliding door into conservatory