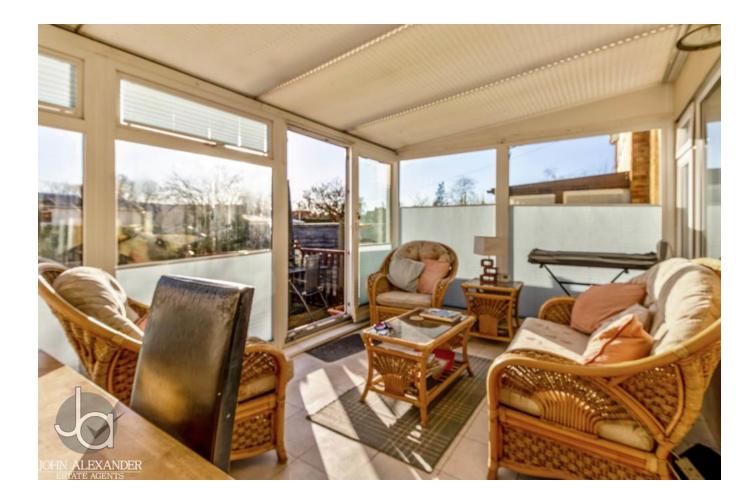

x 9' 2" (4.17m x 2.79m)

L-shaped with fitted wall and base units, breakfast bar, dishwasher, double electric oven, electric hob and under counter fridge and freezer.

LIVING ROOM 13' 1" x 15' 8" (3.99m x 4.78m) Window and sliding door into conservatory

CONSERVATORY 14' 6" x 9' 5" (4.42m x 2.87m)

# FIRST FLOOR

**BEDROOM ONE 15' 7" x 9' 3" (4.75m x 2.82m)** Two windows to front aspect

BEDROOM TWO 10' 10" x 8' 11" (3.3m x 2.72m) Window to rear aspect

BEDROOM THREE 7' 8" x 6' 4" (2.34m x 1.93m) Window to rear aspect

# GARAGE

# 15' 11" x 8' 3" (4.85m x 2.51m) Electric roller shutter to front and personal door accessed from rear garden

# OUTSIDE

South facing low maintenance rear garden including decked area, shingled area, flower beds and a shed. Driveway to the front of the property

















Coriander Road, Tiptree CO5 0AS



#### **FLOORPLAN**



G

CONTACT 1 Church Road Tiptree Essex CO5 0LG

E info@john-alexander.co.uk T 01621 814334 www.john-alexander.co.uk Find us on.. f