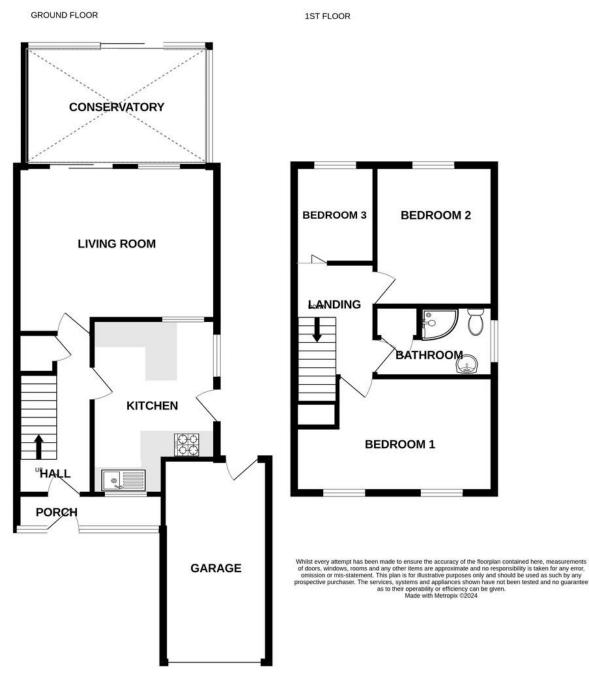

#### **FLOORPLAN**

G

CONTACT 1 Church Road Tiptree Essex CO5 0LG

E info@john-alexander.co.uk T 01621 814334 www.john-alexander.co.uk Find us on.. f

PORCH 11' 6" x 2' 9" (3.51m x 0.84m)

# KITCHEN

### 13' 8" x 9' 2" (4.17m x 2.79m)

L-shaped with fitted wall and base units, breakfast bar, dishwasher, double electric oven, electric hob and under counter fridge and freezer.

LIVING ROOM 13' 1" x 15' 8" (3.99m x 4.78m) Window and sliding door into conservatory

CONSERVATORY 14' 6" x 9' 5" (4.42m x 2.87m)

# FIRST FLOOR

**BEDROOM ONE 15' 7" x 9' 3" (4.75m x 2.82m)** Two windows to front aspect

BEDROOM TWO 10' 10" x 8' 11" (3.3m x 2.72m) Window to rear aspect

BEDROOM THREE 7' 8" x 6' 4" (2.34m x 1.93m) Window to rear aspect

# GARAGE

# 15' 11" x 8' 3" (4.85m x 2.51m) Electric roller shutter to front and personal door accessed from rear garden