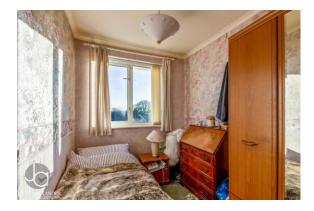

# FIRST FLOOR

**BEDROOM ONE 15' 7" x 9' 3" (4.75m x 2.82m)** Two windows to front aspect

BEDROOM TWO 10' 10" x 8' 11" (3.3m x 2.72m) Window to rear aspect

BEDROOM THREE 7' 8" x 6' 4" (2.34m x 1.93m) Window to rear aspect