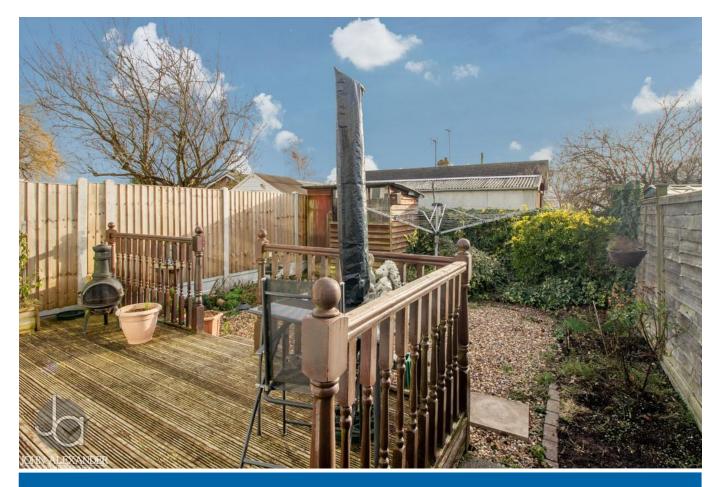

# OUTSIDE

South facing low maintenance rear garden including decked area, shingled area, flower beds and a shed. Driveway to the front of the property

Coriander Road, Tiptree CO5 0AS