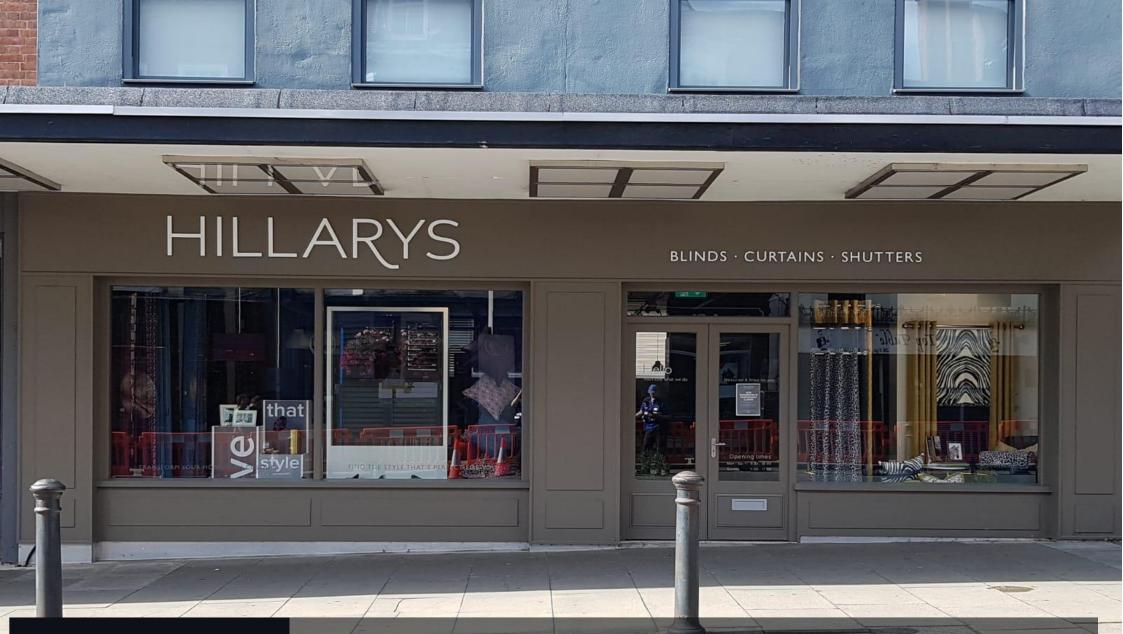

# **DOUBLE FRONTED RETAIL UNIT** 1,434 sq ft (133.22 sqm) – 2,429 sq ft (225.66 sqm)

191 HIGH STREET, GUILDFORD, SURREY, GU1 3AW

#### DESCRIPTION

A double fronted shop with basement storage and rear loading facilities