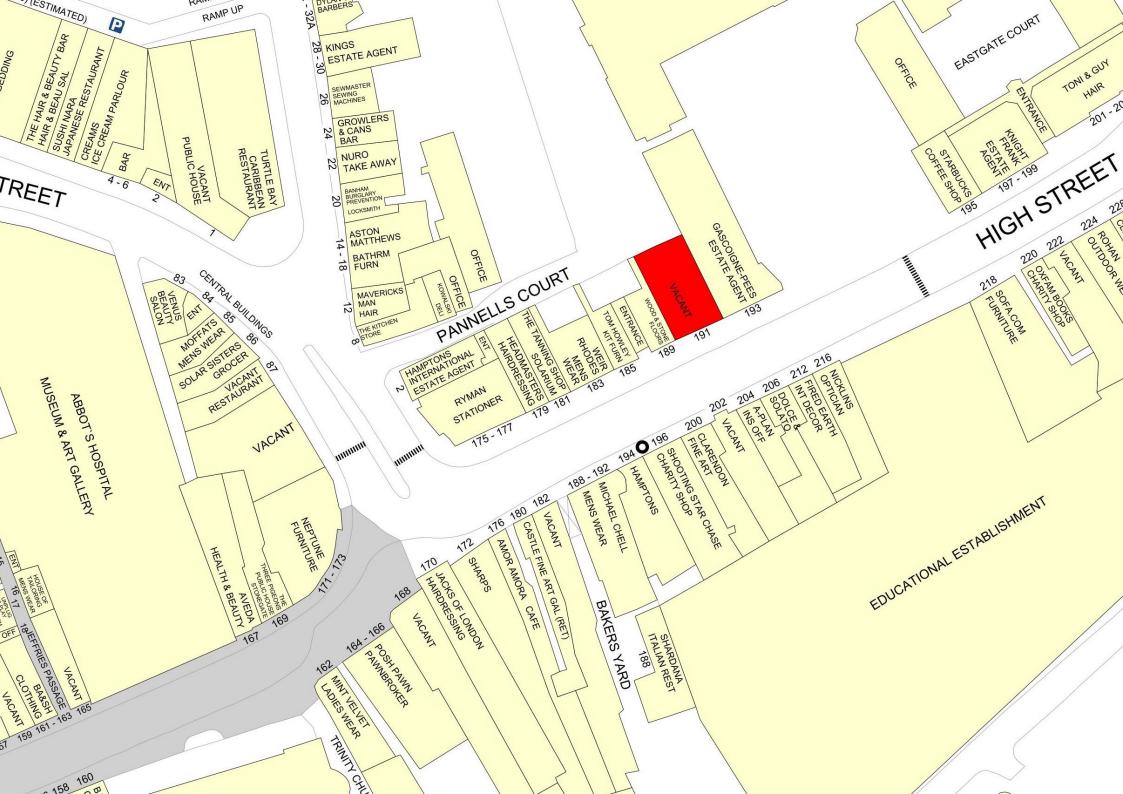

#### LOCATION

191 High Street sits at the top of the High Street in Guildford Town Centre, which generates a great deal of footfall, making it a prominent trading location. Guildford is a thriving town with easy trainline and motorway access to and from Central London.

Nearby occupiers include Gascoigne-Pees, Ryman, Headmasters and Tom Howley Kitchens whilst being close to Neptune, Rohan and Sofa.com