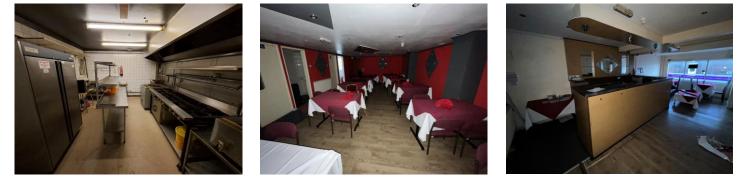

### Description

The property comprises a double ground floor retail premises that was formerly used as a restaurant. The unit consists of a bar/waiting area, private front dining room, open plan dining area, kitchen with canopy and W/C facilities.

The unit benefits from a double-glazed windows, boarded ceiling with spotlights, wood laminate flooring, and kitchen with canopy extraction.

On road parking is available on Reeves Street and surrounding.