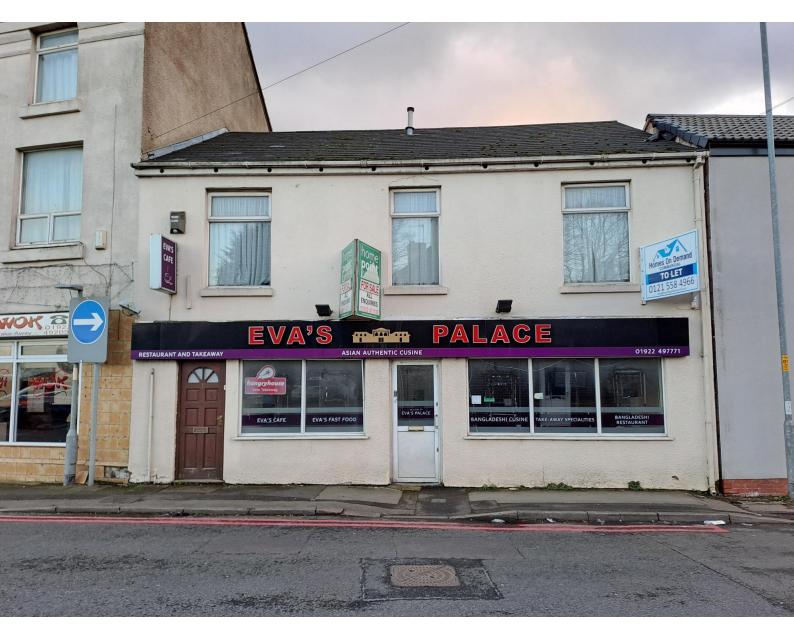

# 7-9 Reeves Street, Bloxwich, Walsall, WS3 2DQ

### Location

The property is located on Reeves Street, just off High Street which is the main throughfare in Bloxwich. Bloxwich has a population of around 25,000 people.

The unit is situated near to national operators including ASDA, Wetherspoons, Subway and Greggs.

Bloxwich is located 14 miles North-West of Birmingham and 2 miles outside of Walsall. The property has excellent links to the M6 via Junction 10 (2.7 miles) as well as being in close proximity to Bloxwich Train Station (0.5 miles).