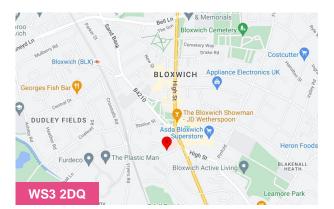

#### Location

The property is located on Reeves Street, just off High Street which is the main throughfare in Bloxwich. Bloxwich has a population of around 25,000 people.

The unit is situated near to national operators including ASDA, Wetherspoons, Subway and Greggs.

Bloxwich is located 14 miles North-West of Birmingham and 2 miles outside of Walsall. The property has excellent links to the M6 via Junction 10 (2.7 miles) as well as being in close proximity to Bloxwich Train Station (0.5 miles).