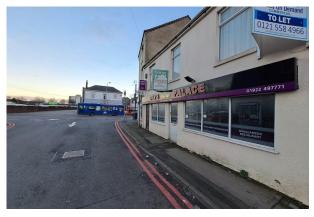

#### Description

The property comprises a double ground floor retail premises that was formerly used as a restaurant. The unit consists of a bar/waiting area, private front dining room, open plan dining area, kitchen with canopy and W/C facilities.

The unit benefits from a double-glazed windows, boarded ceiling with spotlights, wood laminate flooring, and kitchen with canopy extraction.

On road parking is available on Reeves Street and surrounding.