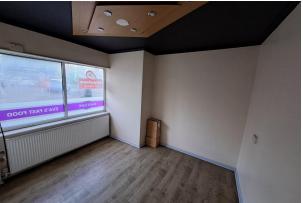

#### Description

The property comprises a double ground floor retail premises that was formerly used as a restaurant. The unit consists of a bar/waiting area, private front dining room, open plan dining area, kitchen with canopy and W/C facilities.

The unit benefits from a double-glazed windows, boarded ceiling with spotlights, wood laminate flooring, and kitchen with canopy extraction.

On road parking is available on Reeves Street and surrounding.