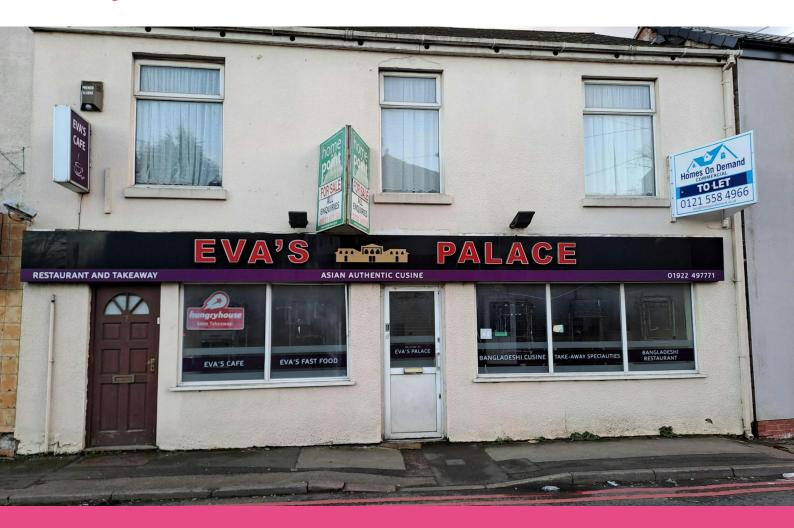

# **TO LET**

**7-9 Reeves Street** Bloxwich, Walsall, WS3 2DQ

Ground Floor Restaurant Premises With Bar / Waiting Area and Private Dining Room 1,381 ft 2

**1,381 sq ft** (128.30 sq m)

- Ground Floor Retail Premises
- Includes Bar/Waiting Area
- Double Glazed WIndows
- Ceiling With Spotlights
- Wood Laminate Flooring
- Kitchen With Canopy Extraction

#### Description

The property comprises a double ground floor retail premises that was formerly used as a restaurant. The unit consists of a bar/waiting area, private front dining room, open plan dining area, kitchen with canopy and W/C facilities.

The unit benefits from a double-glazed windows, boarded ceiling with spotlights, wood laminate flooring, and kitchen with canopy extraction.

On road parking is available on Reeves Street and surrounding.