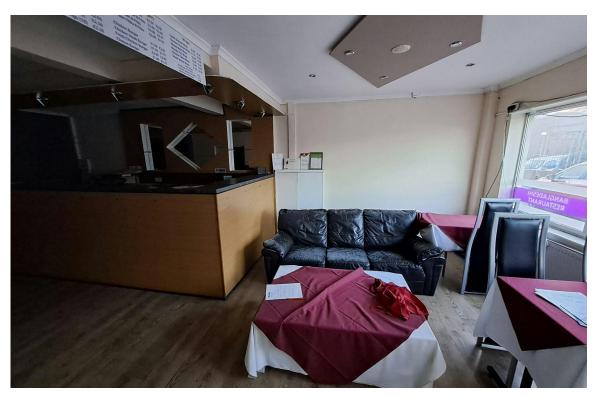

# **DESCRIPTION**

The property comprises a double ground floor retail premises that was formerly used as a restaurant. The unit consists of a bar/waiting area, private front dining room, open plan dining area, kitchen with canopy and W/C facilities.

The unit benefits from a double-glazed windows, boarded ceiling with spotlights, wood laminate flooring, and kitchen with canopy extraction.

On road parking is available on Reeves Street and surrounding.