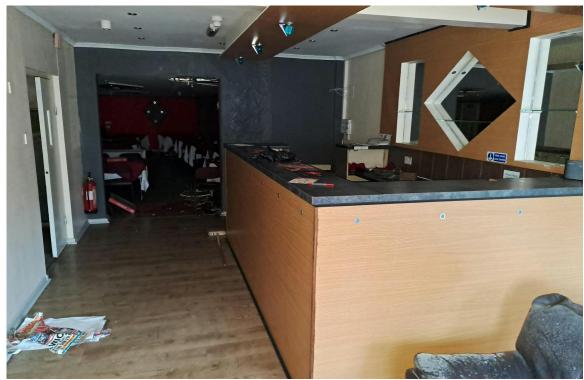

# Ground Floor Restaurant Premises With Bar / Waiting Area and Private Dining Room 1,381 ft 2

- Ground Floor Retail Premises
- Includes Bar/Waiting Area
- Double Glazed WIndows
- Ceiling With Spotlights
- Wood Laminate Flooring
- Kitchen With Canopy Extraction

# **DESCRIPTION**

The property comprises a double ground floor retail premises that was formerly used as a restaurant. The unit consists of a bar/waiting area, private front dining room, open plan dining area, kitchen with canopy and W/C facilities.

The unit benefits from a double-glazed windows, boarded ceiling with spotlights, wood laminate flooring, and kitchen with canopy extraction.

On road parking is available on Reeves Street and surrounding.