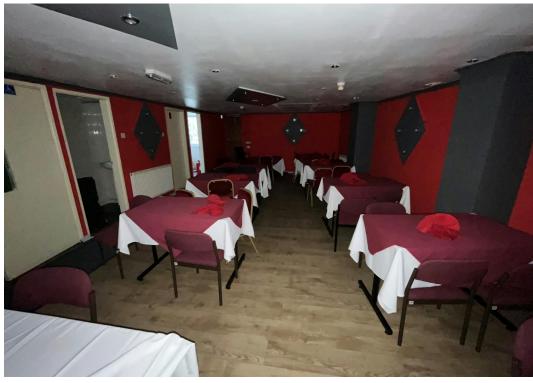

# Ground Floor Restaurant Premises With Bar / Waiting Area and Private Dining Room 1,381 ft 2

- Ground Floor Retail Premises
- Includes Bar/Waiting Area
- Double Glazed WIndows
- Ceiling With Spotlights
- Wood Laminate Flooring
- Kitchen With Canopy Extraction

# **DESCRIPTION**

The property comprises a double ground floor retail premises that was formerly used as a restaurant. The unit consists of a bar/waiting area, private front dining room, open plan dining area, kitchen with canopy and W/C facilities.

The unit benefits from a double-glazed windows, boarded ceiling with spotlights, wood laminate flooring, and kitchen with canopy extraction.

On road parking is available on Reeves Street and surrounding.