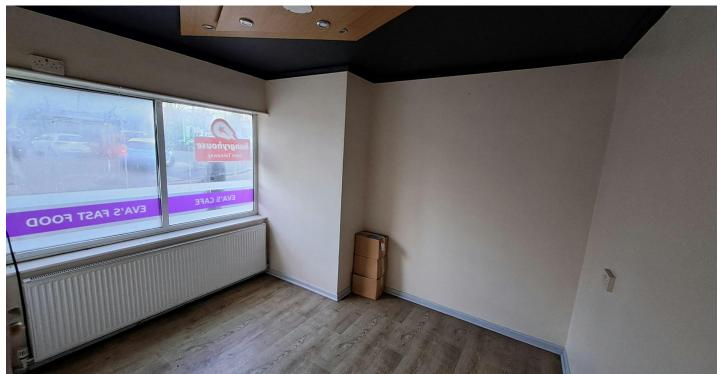

# **DESCRIPTION**

The property comprises a double ground floor retail premises that was formerly used as a restaurant. The unit consists of a bar/waiting area, private front dining room, open plan dining area, kitchen with canopy and W/C facilities.

The unit benefits from a double-glazed windows, boarded ceiling with spotlights, wood laminate flooring, and kitchen with canopy extraction.

On road parking is available on Reeves Street and surrounding.