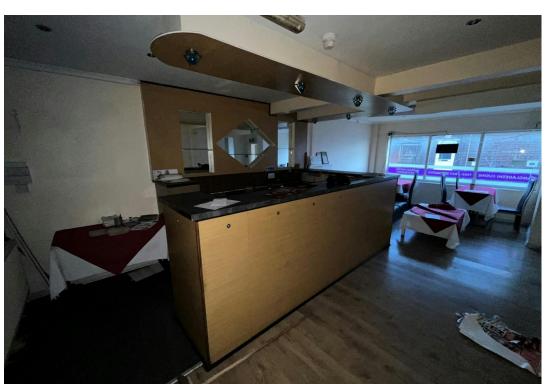

# Ground Floor Restaurant Premises With Bar / Waiting Area and Private Dining Room 1,381 ft 2

- Ground Floor Retail Premises
- Includes Bar/Waiting Area
- Double Glazed WIndows
- Ceiling With Spotlights
- Wood Laminate Flooring
- Kitchen With Canopy Extraction

# **DESCRIPTION**

The property comprises a double ground floor retail premises that was formerly used as a restaurant. The unit consists of a bar/waiting area, private front dining room, open plan dining area, kitchen with canopy and W/C facilities.

The unit benefits from a double-glazed windows, boarded ceiling with spotlights, wood laminate flooring, and kitchen with canopy extraction.

On road parking is available on Reeves Street and surrounding.