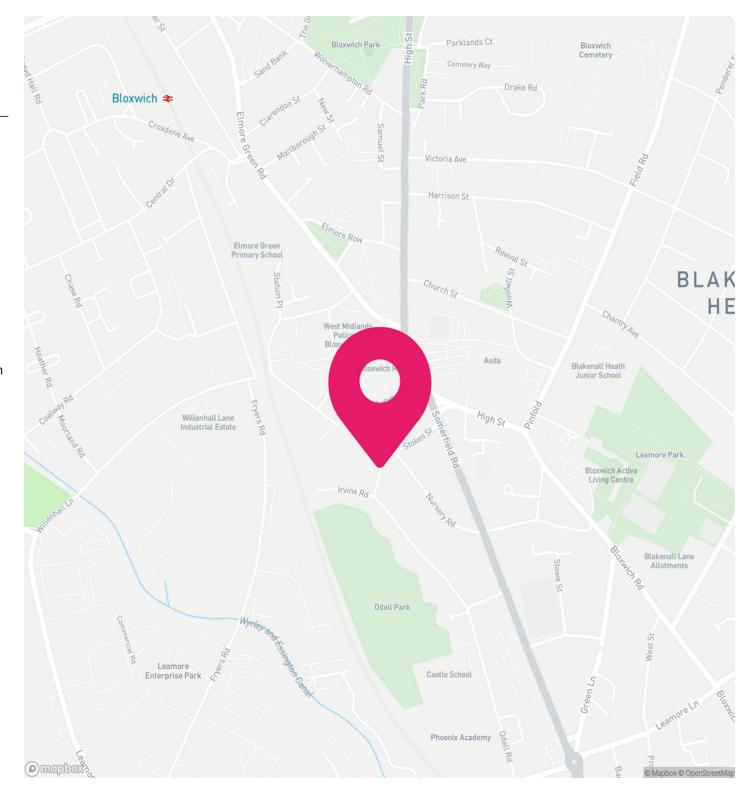

# LOCATION

The property is located on Reeves Street, just off High Street which is the main throughfare in Bloxwich. Bloxwich has a population of around 25,000 people.

The unit is situated near to national operators including ASDA, Wetherspoons, Subway and Greggs.

Bloxwich is located 14 miles North-West of Birmingham and 2 miles outside of Walsall. The property has excellent links to the M6 via Junction 10 (2.7 miles) as well as being in close proximity to Bloxwich Train Station (0.5 miles).