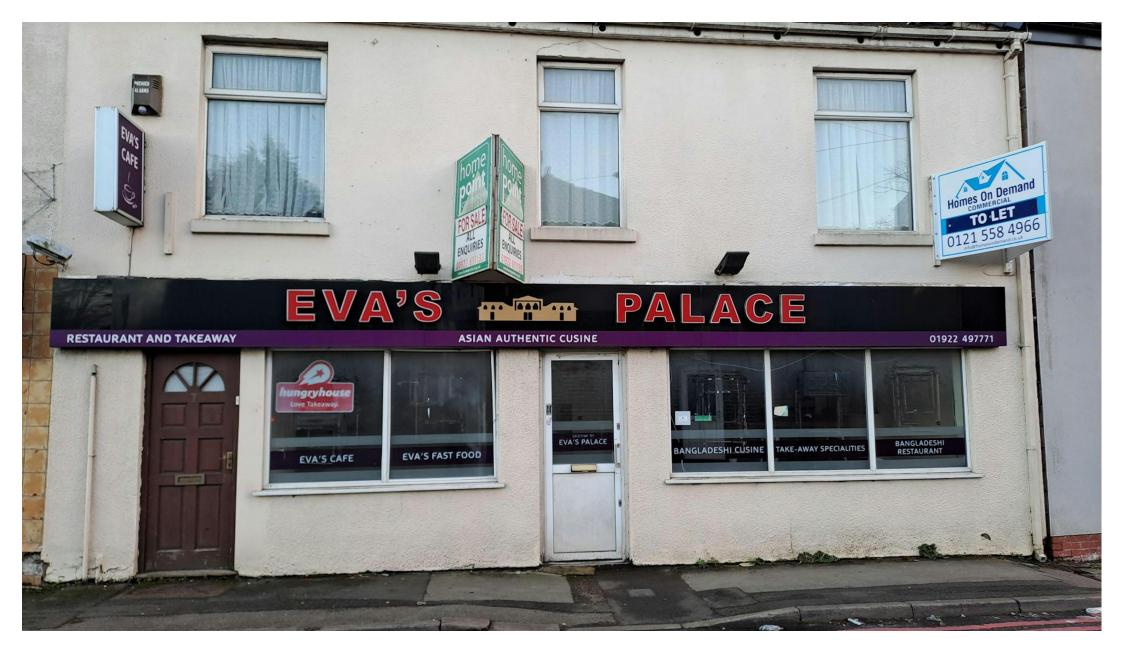

7-9 REEVES STREET, BLOXWICH, WALSALL, WS3 2DQ

# Ground Floor Restaurant Premises With Bar / Waiting Area and Private Dining Room 1,381 ft 2

- Ground Floor Retail Premises
- Includes Bar/Waiting Area
- Double Glazed WIndows
- Ceiling With Spotlights
- Wood Laminate Flooring
- Kitchen With Canopy Extraction

# **DESCRIPTION**

The property comprises a double ground floor retail premises that was formerly used as a restaurant. The unit consists of a bar/waiting area, private front dining room, open plan dining area, kitchen with canopy and W/C facilities.