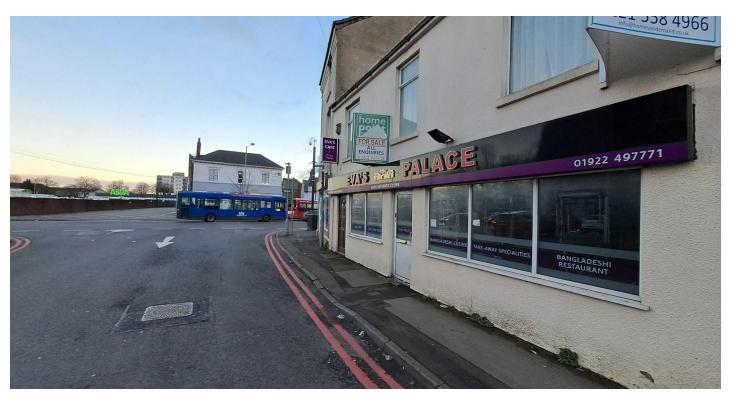

# LOCATION

The property is located on Reeves Street, just off High Street which is the main throughfare in Bloxwich. Bloxwich has a population of around 25,000 people.

The unit is situated near to national operators including ASDA, Wetherspoons, Subway and Greggs.

Bloxwich is located 14 miles North-West of Birmingham and 2 miles outside of Walsall. The property has excellent links to the M6 via Junction 10 (2.7 miles) as well as being in close proximity to Bloxwich Train Station (0.5 miles).