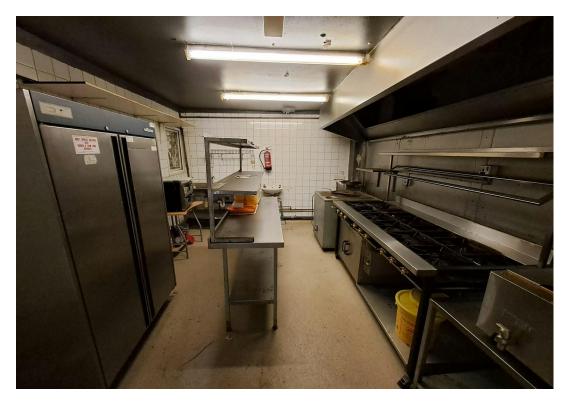

# Ground Floor Restaurant Premises With Bar / Waiting Area and Private Dining Room 1,381 ft 2

- Ground Floor Retail Premises
- Includes Bar/Waiting Area
- Double Glazed WIndows
- Ceiling With Spotlights
- Wood Laminate Flooring
- Kitchen With Canopy Extraction

# **DESCRIPTION**

The property comprises a double ground floor retail premises that was formerly used as a restaurant. The unit consists of a bar/waiting area, private front dining room, open plan dining area, kitchen with canopy and W/C facilities.