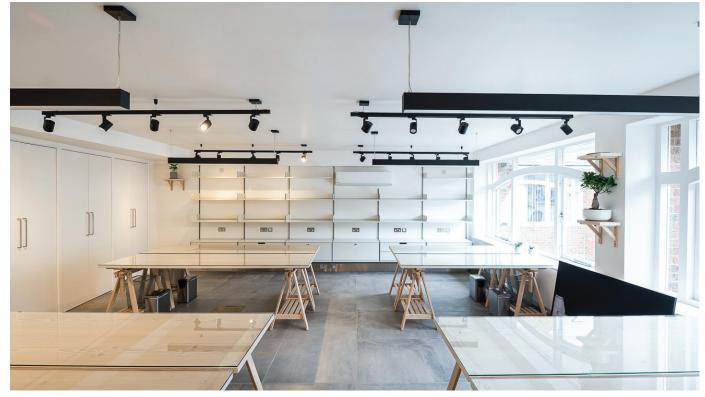

### DESCRIPTION

The offices are immaculate and have been very stylishly designed to a hi-tec specification, with exposed steel beams, industrial features, tasteful furniture and highly contemporary flooring and custom-made desks. They include very extensive CAT 6 and power cabling, UFH, air con, Banham security and state-of-the-art LED lighting systems.

The rooms are all bright and airy with large windows, excellent heating, air con and ventilation. There is inclusive shared access to a boardroom with flat screen TV and the common parts are stylishly furnished with break out areas and seating. There is a contemporary bathroom with modern Vola power shower, UFH and towels provided.

### AMENITIES

- Boardroom
- Shared meeting room
- Superfast fibre broadband
- State of the art lighting
- Bespoke desks
- Underfloor heating
- Air conditioning
- Alarm system for each room
- Industrial style kitchen
- Fully serviced
- Cycle parking
- Car parking (on permits)
- Private courtyard
- Excellent light