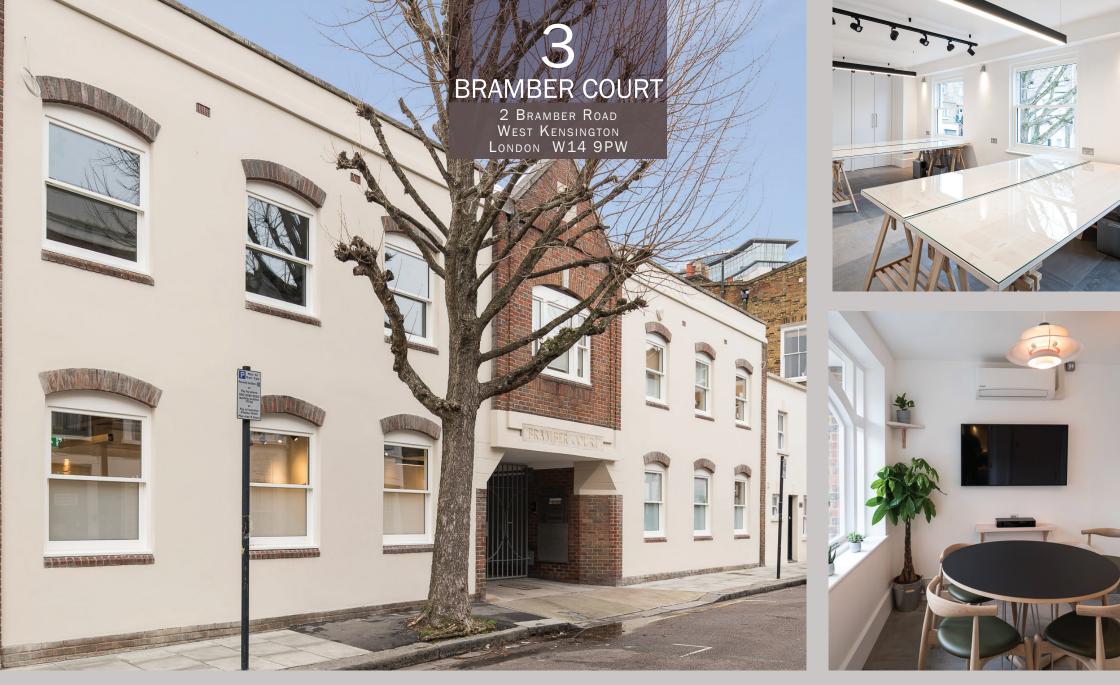

### DESCRIPTION

The offices are immaculate and have been very stylishly designed to a hi-tec specification, with exposed steel beams, industrial features, tasteful furniture and highly contemporary flooring and custom-made desks. They include very extensive CAT 6 and power cabling, UFH, air con, Banham security and state-of-the-art LED lighting systems.

The rooms are all bright and airy with large windows, excellent heating, air con and ventilation. There is inclusive shared access to a boardroom with flat screen TV and the common parts are stylishly furnished with break out areas and seating. There is a contemporary bathroom with modern Vola power shower, UFH and towels provided.

### AMENITIES

- Boardroom
- Shared meeting room
- Superfast fibre broadband
- State of the art lighting
- Bespoke desks
- Underfloor heating
- Air conditioning
- Alarm system for each room
- Industrial style kitchen
- Fully serviced
- Cycle parking
- Car parking (on permits)
- Private courtyard
- Excellent light