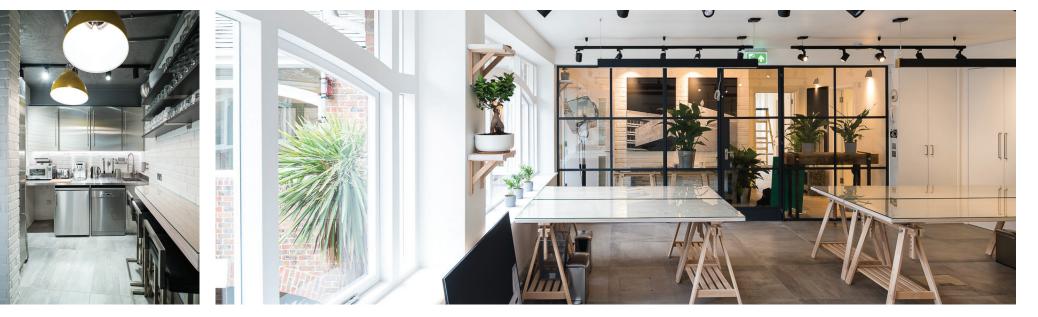

#### SERVICES

The building owner provides fresh bean coffee, tea and milk and maintain the kitchen.

The offices, desks, floors, kitchen, bathroom and common parts are cleaned regularly, with the ordinary waste and re-cycling disposal included and towels laundered for showering. The building is fully maintained by the Landlord and has just undergone a full refurbishment. The service charge includes all broadband, utilities, air con, alarms, gas/electricity, garden maintenance, window cleaning and other charges together with ongoing maintenance charges.

### DESCRIPTION

The offices are immaculate and have been very stylishly designed to a hi-tec specification, with exposed steel beams, industrial features, tasteful furniture and highly contemporary flooring and custom-made desks. They include very extensive CAT 6 and power cabling, UFH, air con, Banham security and state-of-the-art LED lighting systems.

The rooms are all bright and airy with large windows, excellent heating, air con and ventilation. There is inclusive shared access to a boardroom with flat screen TV and the common parts are stylishly furnished with break out areas and seating. There is a contemporary bathroom with modern Vola power shower, UFH and towels provided.