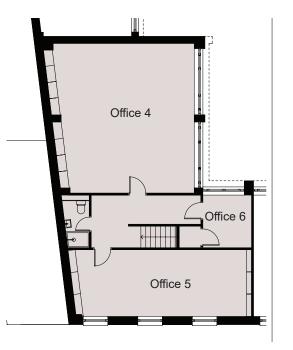

#### Bramber Road

| OFFICES                 | SIZE SQ FT | RENT       | RATES    | SERVICE CHARGE | TOTAL PCM |
|-------------------------|------------|------------|----------|----------------|-----------|
| Office 4 (10-12 person) | 512 sq ft  | £2,692 pcm | £333 pcm | £1,232 pcm     | £4,257    |
| Office 5 (6-8 person)   | 305 sq ft  | £1,603 pcm | **£0 pcm | £734 pcm       | £2,337    |
| Office 6 (1-2 person)   | 68 sq ft   | £ 500 pcm  | **£0 pcm | £208 pcm       | £708      |

# ACCOMMODATION