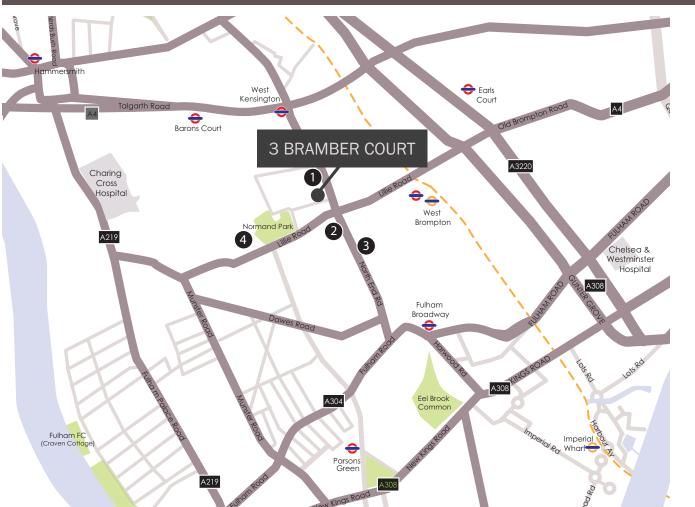

## LOCATION

WEST BROMPTON (District Line) and Overground for Clapham Junction, Shepherds Bush and Stratford

is 7 minutes' walk. WEST KENSINGTON (District line) is 7 minutes' walk

BARONS COURT (Piccadilly Line) is 10 minutes walk.