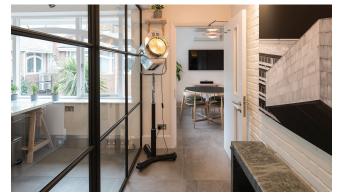

### DESCRIPTION

The offices are immaculate and have been very stylishly designed to a hi-tec specification, with exposed steel beams, industrial features, tasteful furniture and highly contemporary flooring and custom-made desks. They include very extensive CAT 6 and power cabling, UFH, air con, Banham security and state-of-the-art LED lighting systems.

The rooms are all bright and airy with large windows, excellent heating, air con and ventilation. There is inclusive shared access to a boardroom with flat screen TV and the common parts are stylishly furnished with break out areas and seating. There is a contemporary bathroom with modern Vola power shower, UFH and towels provided.