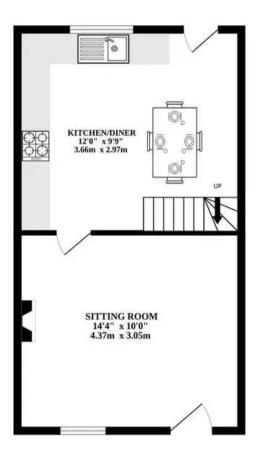

## THE PROPERTY

Upon entering, you are greeted by a welcoming living room featuring a charming feature fireplace with wood burning stove that adds a touch of character to the space. With ample room for your furnishings and a warm ambiance, this room sets the tone for the rest of the property. The well-appointed kitchen/diner is spacious and practical, boasting modern appliances and ample room for a dining table setup. This functional space provides the perfect setting for preparing and enjoying meals with family and friends.