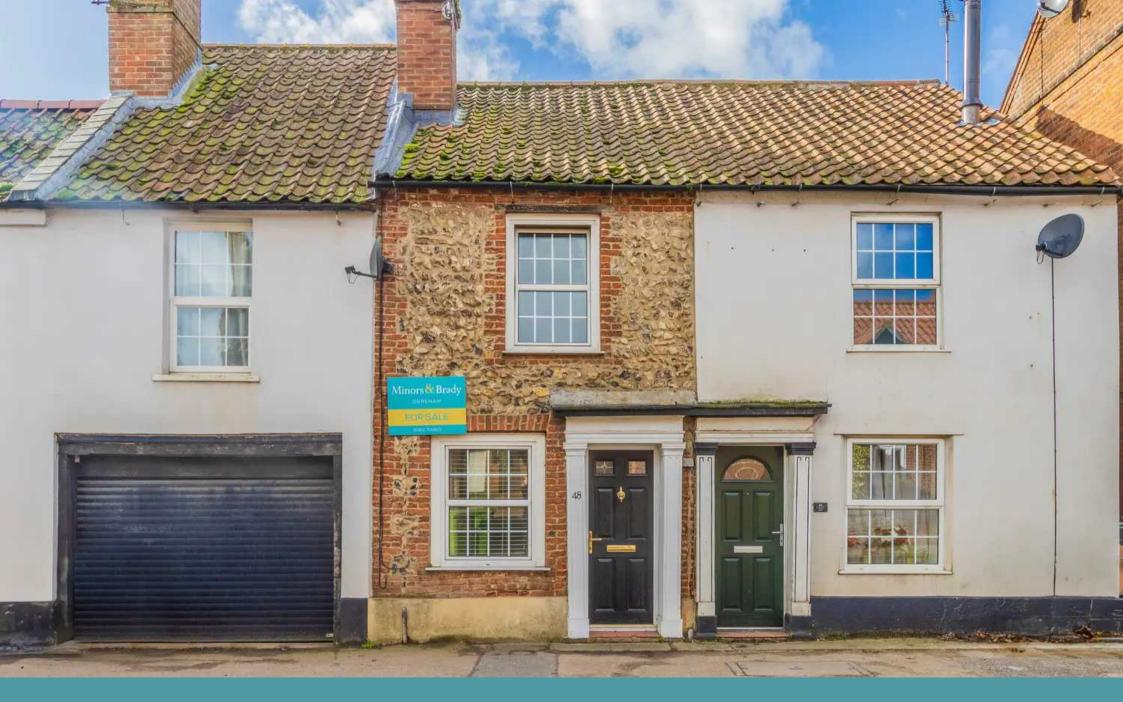

48 London Street, Swaffham £185,000

# 48 London Street

Swaffham, Swaffham

This delightful property offers a cosy living room adorned with a charming fireplace with wood burning stove, setting a welcoming tone. The spacious kitchen/diner boasts modern amenities and ample space for dining, ideal for entertaining loved ones. Upstairs, comfortable bedrooms and a stylish bathroom await, while the substantial garden with a wooden pergola and patio area provides an inviting outdoor space for dining and relaxation.

### THE LOCATION

Nestled in the peaceful neighbourhood of London Street, this property offers modern comfort in a convenient location. The central car park is a twominute walk away, it can be accessed via the bottom of the landscaped garden, via a gateway to a short connecting alleyway, running to the side of no.46. This connects London Street to Theatre Street and public car park. Free all-day parking is available there. Residents here enjoy access to a wealth of amenities, with a Waitrose and Tesco nearby for all their shopping needs. Families will appreciate the excellent catchment area for schools and for those seeking good food and entertainment, the Red Lion Pub is just a stone's throw away. Commuters will find easy access to the A47, providing convenient routes to Kings Lynn, Dereham and Norwich, making this location ideal for both work and play.