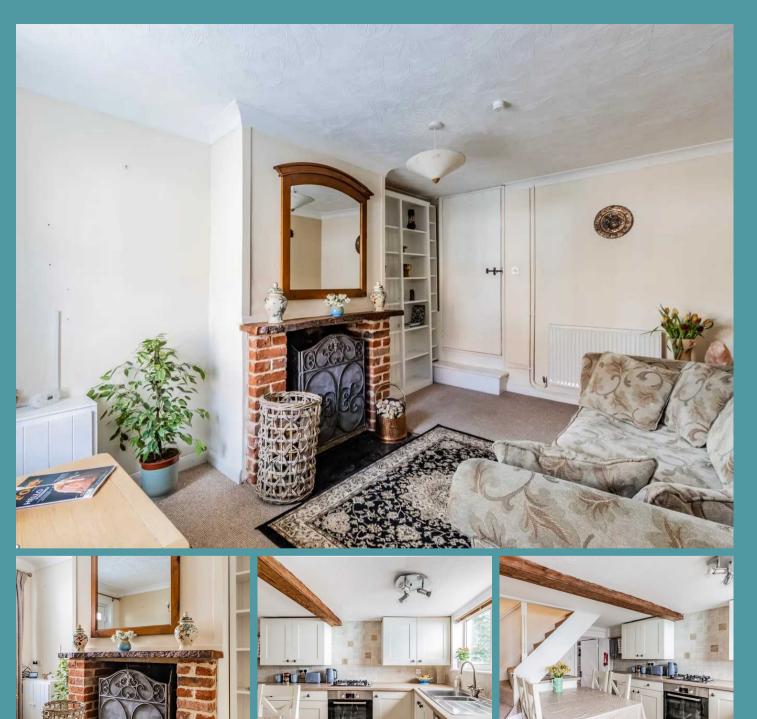

## THE PROPERTY

Upon entering, you are greeted by a welcoming living room featuring a charming feature fireplace with wood burning stove that adds a touch of character to the space. With ample room for your furnishings and a warm ambiance, this room sets the tone for the rest of the property. The well-appointed kitchen/diner is spacious and practical, boasting modern appliances and ample room for a dining table setup. This functional space provides the perfect setting for preparing and enjoying meals with family and friends.