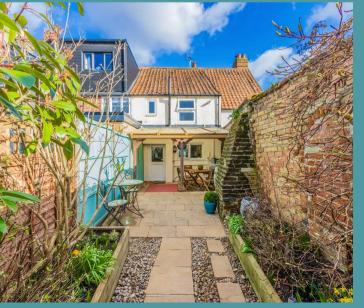

# 48 London Street

Swaffham, Swaffham

This delightful property offers a cosy living room adorned with a charming fireplace with wood burning stove, setting a welcoming tone. The spacious kitchen/diner boasts modern amenities and ample space for dining, ideal for entertaining loved ones. Upstairs, comfortable bedrooms and a stylish bathroom await, while the substantial garden with a wooden pergola and patio area provides an inviting outdoor space for dining and relaxation.

# 48 London Street

Swaffham, Swaffham

The property boasts a large cellar that extends under no.46's kitchen, who have tanked their one in 2022, to provide storage/playroom. A local surveyor confirmed this could be done to no.48 also but access would need to be looked at outside the kitchen area. Outside, the property benefits from a substantial garden area, providing a haven of outdoor living. The garden includes a sheltered wooden pergola, patio area and ideal seating spots for dining or relaxation.