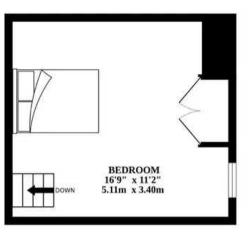

Ascending to the first floor, you will find a comfortable double bedroom and a stylish bathroom complete with a contemporary three-piece suite and modern fixtures and fittings. The second loft bedroom offers additional accommodation space, featuring room for a large bed and built-in storage solutions.