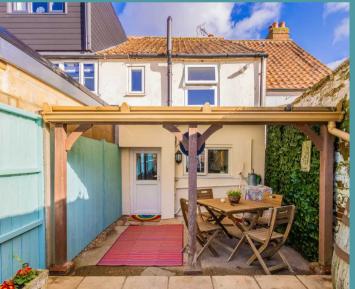

# 48 London Street

Swaffham, Swaffham

This delightful property offers a cosy living room adorned with a charming fireplace with wood burning stove, setting a welcoming tone. The spacious kitchen/diner boasts modern amenities and ample space for dining, ideal for entertaining loved ones. Upstairs, comfortable bedrooms and a stylish bathroom await, while the substantial garden with a wooden pergola and patio area provides an inviting outdoor space for dining and relaxation.

# 48 London Street

Swaffham, Swaffham

The property boasts a large cellar that extends under no.46's kitchen, who have tanked their one in 2022, to provide storage/playroom. A local surveyor confirmed this could be done to no.48 also but access would need to be looked at outside the kitchen area. Outside, the property benefits from a substantial garden area, providing a haven of outdoor living. The garden includes a sheltered wooden pergola, patio area and ideal seating spots for dining or relaxation.