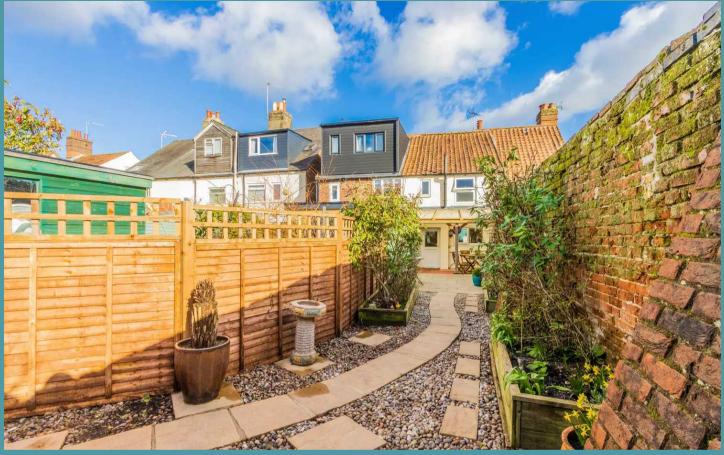

# 48 London Street

Swaffham, Swaffham

This delightful property offers a cosy living room adorned with a charming fireplace with wood burning stove, setting a welcoming tone. The spacious kitchen/diner boasts modern amenities and ample space for dining, ideal for entertaining loved ones. Upstairs, comfortable bedrooms and a stylish bathroom await, while the substantial garden with a wooden pergola and patio area provides an inviting outdoor space for dining and relaxation.

# 48 London Street

Swaffham, Swaffham

The property boasts a large cellar that extends under no.46's kitchen, who have tanked their one in 2022, to provide storage/playroom. A local surveyor confirmed this could be done to no.48 also but access would need to be looked at outside the kitchen area. Outside, the property benefits from a substantial garden area, providing a haven of outdoor living. The garden includes a sheltered wooden pergola, patio area and ideal seating spots for dining or relaxation.