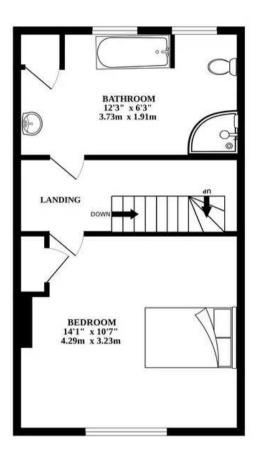

Ascending to the first floor, you will find a comfortable double bedroom and a stylish bathroom complete with a contemporary three-piece suite and modern fixtures and fittings. The second loft bedroom offers additional accommodation space, featuring room for a large bed and built-in storage solutions.