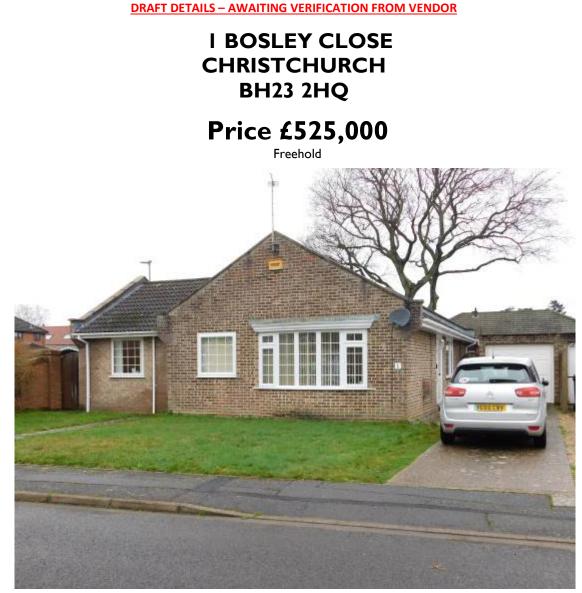

SITUATED IN THE EVER POPULAR RESIDENTIAL DISTRICT OF WEST CHRISTCHURCH IS THIS EXCEPTIONALLY WELL PRESENTED DETACHED BUNGALOW WHICH HAS RECENTLY UNDERGONE A PROGRAM OF WORKS OF IMPROVEMENT AND EXTENSION.

EXTERNALLY THERE IS A DRIVEWAY PROVIDING OFF ROAD PARKING WHICH LEADS TO THE GARAGE WITH STORAGE ROOM AT THE REAR.

THE REMAINDER OF THE FRONT IS OF AN OPEN PLAN STYLE AND LAID TO LAWN. THE REAR GARDEN IS OF A VERY GOOD SIZE OFFERING AN EXCELLENT DEGREE OF PRIVACY HAVING WALLED BOUNDARIES TO THE MOST PART.

MANY BENEFITS INCLUDE GAS FIRED CENTRAL HEATING, DOUBLE GLAZING, BEING IN A POPULAR CUL-DE-SAC, CLOSE TO LOCAL SHOPS AND AMENITIES AND THE ADDED BENEFIT OF BEING OFFERED FOR SALE WITH NO FORWARD CHAIN.