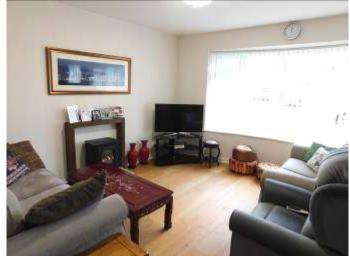

THE ACCOMMODATION COMPRISES ENTRANCE HALL, GOOD SIZE LOUNGE/DINER, RECENTLY FITTED NEW KITCHEN LEADING INTO THE EXTENDED LIVING/FAMILY/DINING ROOM CREATING A SUPERB ENTERTAINING SPACE, 3 BEDROOMS AND RENEWED SHOWER ROOM, WITH 2<sup>ND</sup> SEPARATE W.C., ALL DECORATED TO A HIGH STANDARD.