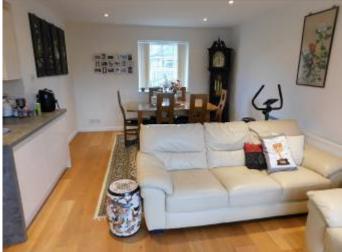

THE ACCOMMODATION COMPRISES ENTRANCE HALL, GOOD SIZE LOUNGE/DINER, RECENTLY FITTED NEW KITCHEN LEADING INTO THE EXTENDED LIVING/FAMILY/DINING ROOM CREATING A SUPERB ENTERTAINING SPACE, 3 BEDROOMS AND RENEWED SHOWER ROOM, WITH 2<sup>ND</sup> SEPARATE W.C., ALL DECORATED TO A HIGH STANDARD.

- DETACHED EXTENDED TRADITIONAL
  BUNGALOW
- 3 BEDROOMS
- MODERN SHOWER ROOM
- SEPARATE 2<sup>ND</sup> W.C.
- GOOD SIZE LOUNGE/DINER
- RECENTLY FITTED NEW KITCHEN
- OPEN PLAN LIVING/FAMILY/DINING
  ROOM
- WELL PROPORTIONED REAR GARDEN
- OFF ROAD PARKING AND GARAGE
- WELL PRESENTED THROUGHOUT
- ENGINEERED WOOD FLOORING
- DOUBLE GLAZING
- GAS FIRED CENTRAL HEATING
- NO FORWARD CHAIN
- MUST BE VIEWED TO FULLY APPRECIATE