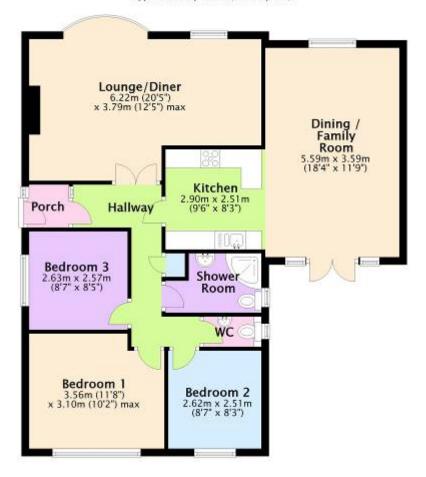

THE ACCOMMODATION COMPRISES ENTRANCE HALL, GOOD SIZE LOUNGE/DINER, RECENTLY FITTED NEW KITCHEN LEADING INTO THE EXTENDED LIVING/FAMILY/DINING ROOM CREATING A SUPERB ENTERTAINING SPACE, 3 BEDROOMS AND RENEWED SHOWER ROOM, WITH 2<sup>ND</sup> SEPARATE W.C., ALL DECORATED TO A HIGH STANDARD.

Ground Floor Approx. 87.9 sq. metres (946.6 sq. feet)