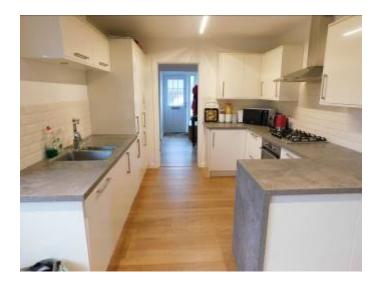

THE ACCOMMODATION COMPRISES ENTRANCE HALL, GOOD SIZE LOUNGE/DINER, RECENTLY FITTED NEW KITCHEN LEADING INTO THE EXTENDED LIVING/FAMILY/DINING ROOM CREATING A SUPERB ENTERTAINING SPACE, 3 BEDROOMS AND RENEWED SHOWER ROOM, WITH 2<sup>ND</sup> SEPARATE W.C., ALL DECORATED TO A HIGH STANDARD.