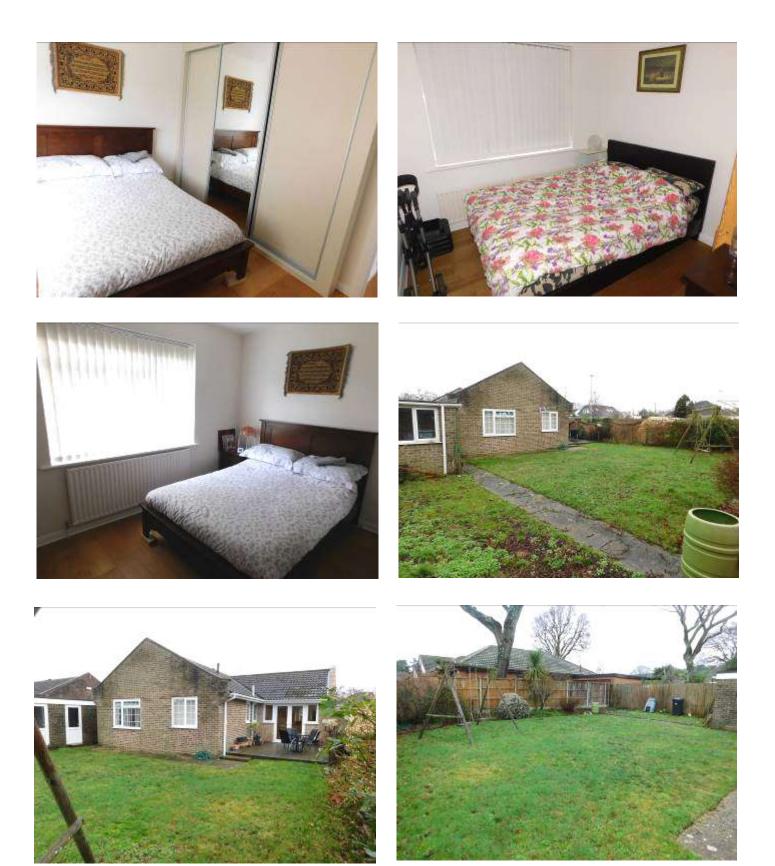

EXTERNALLY THERE IS A DRIVEWAY PROVIDING OFF ROAD PARKING WHICH LEADS TO THE GARAGE WITH STORAGE ROOM AT THE REAR.

THE REMAINDER OF THE FRONT IS OF AN OPEN PLAN STYLE AND LAID TO LAWN. THE REAR GARDEN IS OF A VERY GOOD SIZE OFFERING AN EXCELLENT DEGREE OF PRIVACY HAVING WALLED BOUNDARIES TO THE MOST PART.