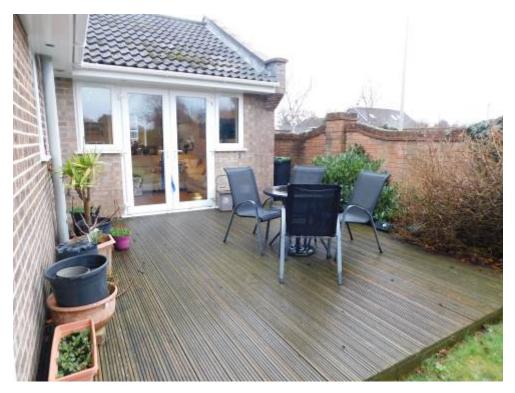

EXTERNALLY THERE IS A DRIVEWAY PROVIDING OFF ROAD PARKING WHICH LEADS TO THE GARAGE WITH STORAGE ROOM AT THE REAR.

THE REMAINDER OF THE FRONT IS OF AN OPEN PLAN STYLE AND LAID TO LAWN. THE REAR GARDEN IS OF A VERY GOOD SIZE OFFERING AN EXCELLENT DEGREE OF PRIVACY HAVING WALLED BOUNDARIES TO THE MOST PART.