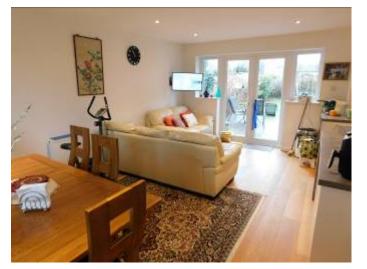

THE ACCOMMODATION COMPRISES ENTRANCE HALL, GOOD SIZE LOUNGE/DINER, RECENTLY FITTED NEW KITCHEN LEADING INTO THE EXTENDED LIVING/FAMILY/DINING ROOM CREATING A SUPERB ENTERTAINING SPACE, 3 BEDROOMS AND RENEWED SHOWER ROOM, WITH 2<sup>ND</sup> SEPARATE W.C., ALL DECORATED TO A HIGH STANDARD.