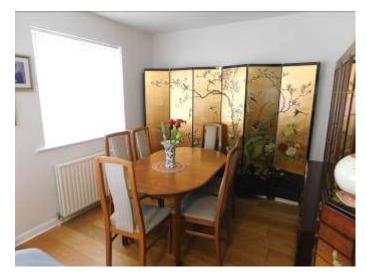

THE ACCOMMODATION COMPRISES ENTRANCE HALL, GOOD SIZE LOUNGE/DINER, RECENTLY FITTED NEW KITCHEN LEADING INTO THE EXTENDED LIVING/FAMILY/DINING ROOM CREATING A SUPERB ENTERTAINING SPACE, 3 BEDROOMS AND RENEWED SHOWER ROOM, WITH 2<sup>ND</sup> SEPARATE W.C., ALL DECORATED TO A HIGH STANDARD.