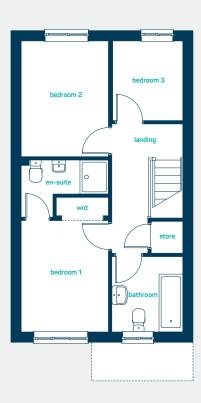

## first floor

bedroom 1 12'10" x 8'4" en-suite 8'4" x 5'6" bedroom 2 11'0" x 8'4" bedroom 3 7'7" x 6'8" bathroom 7'2" x 6'8"

 $\begin{array}{lll} \text{bedroom 1} & 3.91\text{m} \times 2.53\text{m} \\ \text{en-suite} & 2.53\text{m} \times 1.67\text{m} \\ \text{bedroom 2} & 3.35\text{m} \times 2.53\text{m} \\ \text{bedroom 3} & 2.30\text{m} \times 2.04\text{m} \\ \text{bathroom} & 2.18\text{m} \times 2.02\text{m} \end{array}$ 