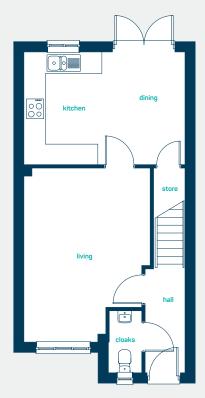

## ground floor

kitchen/dining 15 living room 16 cloaks 5

15'4" x 10'9" 16'8" x 12'0" 5'11" x 3'1"

kitchen/dining living room cloaks 4.67m x 3.28m 5.08m x 3.66m 1.79m x 0.95m