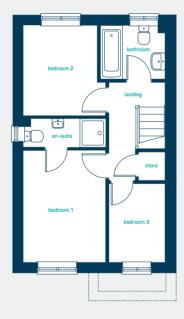

#### first floor

| bedroom 1: | 11'7" x 8'7"  |
|------------|---------------|
| en-suite:  | 8'7" x 2'11"  |
| bedroom 2: | 9'4" x 7'8"   |
| bedroom 3: | 8'2" x 5'10"  |
| bathroom:  | 6'8" x 5'7"   |
| bedroom 1: | 3.54m x 2.60m |
| en-suite:  | 2.60m x 0.90m |
| bedroom 2: | 2.85m x 2.34m |
| bedroom 3: | 2.49m x 1.78m |
| bathroom:  | 2.04m x 1.70m |