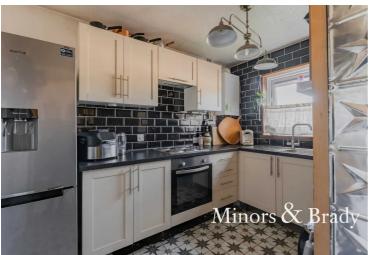

#### THE PROPERTY

Upon entering the property, you are welcomed by a spacious and inviting hallway providing access to all rooms within the flat. The generously proportioned living room boasts ample space for various furnishings, allowing for versatile arrangements to suit individual preferences and lifestyles. The kitchen is well equipped with bright cupboards and provisions for appliances, ensuring both functionality in this integral space of the home.