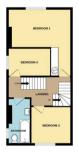

#### **Bedroom One**

9' 7" x 15' 2" (2.91m x 4.62m) (length increasing to 4.99m)

#### **Bedroom Three**

9' 1" x 9' 9" (2.76m x 2.96m)

#### **Bedroom Four**

6' 6" x 10' 6" (1.99m x 3.19m)

#### Bathroom

11' 3" x 5' 1" (3.43m x 1.55m)

#### **Bedroom Two**

15' 2" x 15' 5" (4.63m x 4.69m)

#### TOTAL FLOOR AREA: 1572 sq.ft. (146.1 sq.m.) approx.

Whilst every attempt has been made to ensure the accuracy of the footplan contained here, measurements of doors, windows, rooms and any other items are approximate and no responsibility is taken for any error, omission or mis-statement. This plan is for illustrative purposes only and should be used as such by any prospective purchaser. The services, systems and appliances shown have not been tested and no guarantee as to their operability or efficiency can be given.