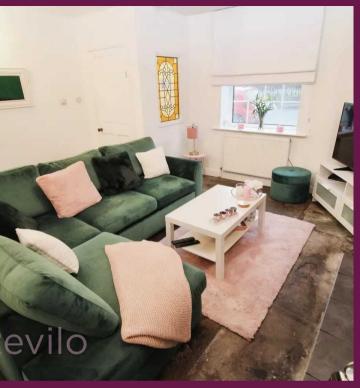

586 Edenfield Road, ROCHDALE

Offers in Region of £225,000











## 586 Edenfield Road

ROCHDALE, Rochdale

Timeless 4-bed stone cottage in a quaint village, with open plan kitchen diner, cellar, modern comforts, charming outdoor space with patio seating area, on-street parking, and harmonious blend of modern amenities and traditional allure.

Council Tax band: B

Tenure: Freehold

- Substantial Stone Cottage
- Four Bedrooms
- Open Plan Kitchen Diner
- Cellar
- Multi Fuel Burner
- DG & GCH
- Rear Yard
- On Street Parking
- Well Presented Throughout
- Set Over Three Floors







#### **Entrance Vestibule**

3' 4" x 3' 8" (1.01m x 1.12m)

#### Lounge

13' 7" x 15' 4" (4.14m x 4.67m)

#### Kitchen Diner

16' 5" x 15' 3" (5.01m x 4.64m)

#### Cellar

## First Floor Landing

7' 0" x 15' 4" (2.14m x 4.67m)

#### **Bedroom One**

9' 7" x 15' 2" (2.91m