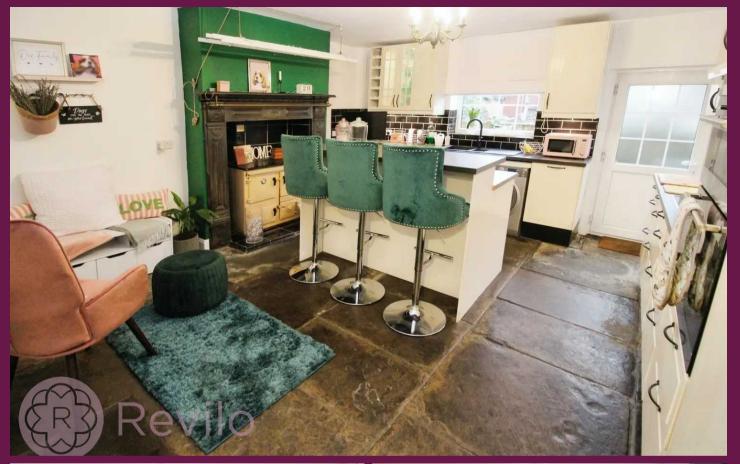

586 Edenfield Road, ROCHDALE

Offers in Region of £225,000











## 586 Edenfield Road

ROCHDALE, Rochdale

Timeless 4-bed stone cottage in a quaint village, with open plan kitchen diner, cellar, modern comforts, charming outdoor space with patio seating area, on-street parking, and harmonious blend of modern amenities and traditional allure.

Council Tax band: B

Tenure: Freehold

- Substantial Stone Cottage
- Four Bedrooms
- Open Plan Kitchen Diner
- Cellar
- Multi Fuel Burner
- DG & GCH
- Rear Yard
- On Street Parking
- Well Presented Throughout
- Set Over Three Floors







#### **Entrance Vestibule**

3' 4" x 3' 8" (1.01m x 1.12m)

#### Lounge

13' 7" x 15' 4" (4.14m x 4.67m)

#### Kitchen Diner

16' 5" x 15' 3" (5.01m x 4.64m)

#### Cellar

## First Floor Landing

7' 0" x 15' 4" (2.14m x 4.67m)

#### **Bedroom One**

9' 7" x 15' 2" (2.91m x 4.62m) (length increasing to 4.99m)

#### **Bedroom Three**

9' 1" x 9' 9" (2.76m x 2.96m)

#### **Bedroom Four**

6' 6" x 10' 6" (1.99m x 3.19m)

#### Bathroom

11' 3" x 5' 1" (3.43m x 1.55m)

#### **Second Floor**

#### **Bedroom Two**

15' 2" x 15' 5" (4.63m x 4.69m)

### **Revilo Insight**

Local Authority - Rochdale / Council Tax Band - Band B / Year Built - Before 1900 / Land Registry - Title Number GM242468 / Tenure - Freehold.











## YARD

Pavement fronted stone cottage with side gated access leading