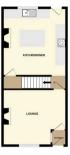

#### **Entrance Vestibule**

3' 4" x 3' 8" (1.01m x 1.12m)

#### Lounge

13' 7" x 15' 4" (4.14m x 4.67m)

#### Kitchen Diner

16' 5" x 15' 3" (5.01m x 4.64m)

#### TOTAL FLOOR AREA: 1572 sq.ft. (146.1 sq.m.) approx.

Whilst every attempt has been made to ensure the accuracy of the footplan contained here, measurements of doors, windows, rooms and any other items are approximate and no responsibility is taken for any error, omission or mis-statement. This plan is for illustrative purposes only and should be used as such by any prospective purchaser. The services, systems and appliances shown have not been tested and no guarantee as to their operability or efficiency can be given.