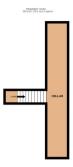

#### Cellar

## ON STREET

1 Parking Space

On street parking to the front of the property.

15T FLOOR 499 sq.ft. (46.4 sq.m.) approx.

#### TOTAL FLOOR AREA: 1572 sq.ft. (146.1 sq.m.) approx.

Whilst every attempt has been made to ensure the accuracy of the footplan contained here, measurements of doors, windows, rooms and any other items are approximate and no responsibility is taken for any error, omission or mis-statement. This plan is for illustrative purposes only and should be used as such by any prospective purchaser. The services, systems and appliances shown have not been tested and no guarantee as to their operability or efficiency can be given.