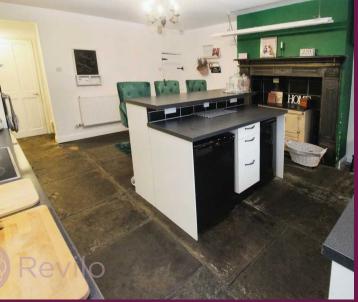

586 Edenfield Road, ROCHDALE

Offers in Region of £225,000











## 586 Edenfield Road

ROCHDALE, Rochdale

Timeless 4-bed stone cottage in a quaint village, with open plan kitchen diner, cellar, modern comforts, charming outdoor space with patio seating area, on-street parking, and harmonious blend of modern amenities and traditional allure.

Council Tax band: B

Tenure: Freehold

- Substantial Stone Cottage
- Four Bedrooms
- Open Plan Kitchen Diner
- Cellar
- Multi Fuel Burner
- DG & GCH
- Rear Yard
- On Street Parking
- Well Presented Throughout
- Set Over Three Floors







#### **Entrance Vestibule**

3' 4" x 3' 8" (1.01m x 1.12m)

#### Lounge

13' 7" x 15' 4" (4.14m x 4.67m)

#### Kitchen Diner

16' 5" x 15' 3" (5.01m x 4.64m)

#### Cellar

## First Floor Landing

7' 0" x 15' 4" (2.14m x 4.67m)

#### **Bedroom One**

9' 7" x 15' 2" (2.91m x 4.62m) (length increasing to 4.99m)

#### **Bedroom Three**

9' 1" x 9' 9" (2.76m x 2.96m)

#### **Bedroom Four**

6' 6" x 10' 6" (1.99m x 3.19m)

#### Bathroom

11' 3" x 5' 1" (3.43m x 1.55m)

#### **Second Floor**

#### **Bedroom Two**

15' 2" x 15' 5" (4.63m x 4.69m)

### **Revilo Insight**

Local Authority - Rochdale / Council Tax Band - Band B / Year Built - Before 1900 / Land Registry - Title Number GM242468 / Tenure - Freehold.











## YARD

Pavement fronted stone cottage with side gated access leading to