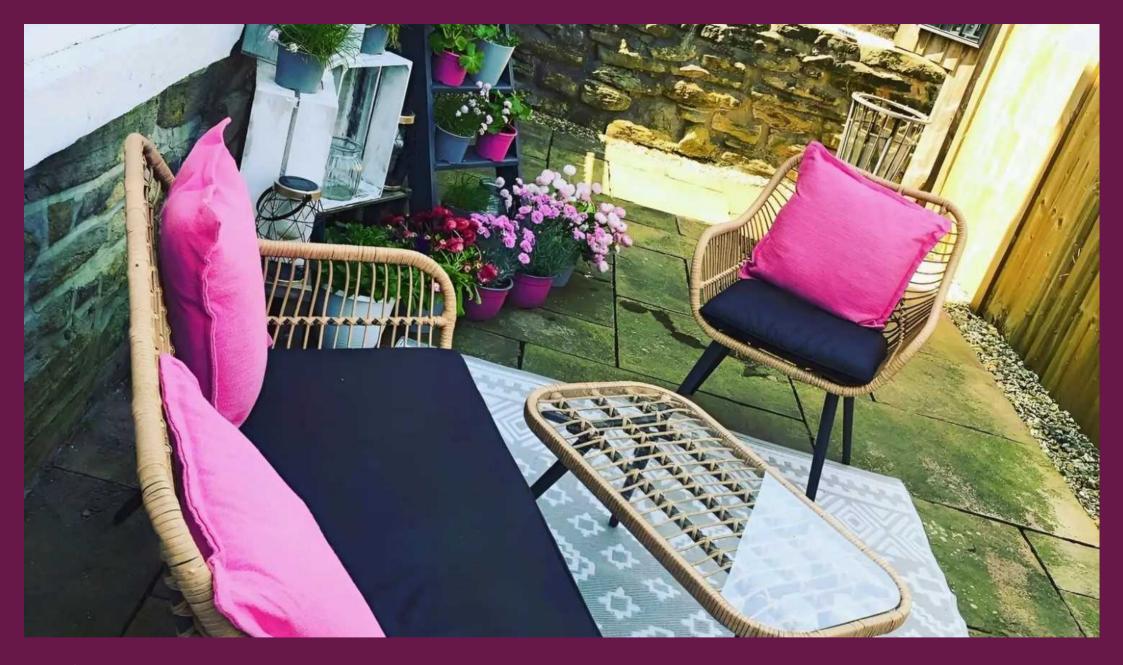

## YARD

Pavement fronted stone cottage with side gated access leading to the rear yard with paved patio seating area and fenced boundary.