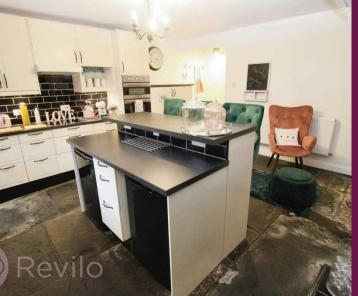

586 Edenfield Road, ROCHDALE

Offers in Region of £225,000











## 586 Edenfield Road

ROCHDALE, Rochdale

Timeless 4-bed stone cottage in a quaint village, with open plan kitchen diner, cellar, modern comforts, charming outdoor space with patio seating area, on-street parking, and harmonious blend of modern amenities and traditional allure.

Council Tax band: B

Tenure: Freehold

- Substantial Stone Cottage
- Four Bedrooms
- Open Plan Kitchen Diner
- Cellar
- Multi Fuel Burner
- DG & GCH
- Rear Yard
- On Street Parking
- Well Presented Throughout
- Set Over Three Floors







#### **Entrance Vestibule**

3' 4" x 3' 8" (1.01m x 1.12m)

#### Lounge

13' 7" x 15' 4" (4.14m x 4.67m)

#### Kitchen Diner

16' 5" x 15' 3" (5.01m x 4.64m)

#### Cellar

## First Floor Landing

7' 0" x 15' 4" (2.14m x 4.67m)

#### **Bedroom One**

9' 7" x 15' 2" (2.91m x 4.62m) (length increasing to 4.99m)

#### **Bedroom Three**

9' 1" x 9' 9" (2.76m x 2.96m)

#### **Bedroom Four**

6' 6" x 10' 6" (1.99m x 3.19m)

#### Bathroom

11' 3" x 5' 1" (3.43m x 1.55m)

#### **Second Floor**

#### **Bedroom Two**

15' 2" x 15' 5" (4.63m x 4.69m)

### **Revilo Insight**

Local Authority - Rochdale / Council Tax Band - Band B / Year Built - Before 1900 / Land Registry - Title Number GM242468 / Tenure - Freehold.











## YARD

Pavement fronted stone cottage with side gated access leading t