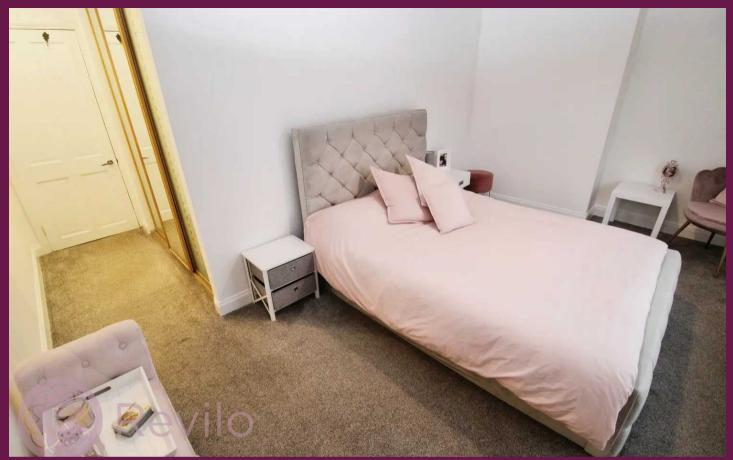

#### **Bedroom One**

9' 7" x 15' 2" (2.91m x 4.62m) (length increasing to 4.99m)

#### **Bedroom Two**

15' 2" x 15' 5" (4.63m x 4.69m)