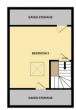

## First Floor Landing

7' 0" x 15' 4" (2.14m x 4.67m)

#### **Bedroom One**

9' 7" x 15' 2" (2.91m x 4.62m) (length increasing to 4.99m)

#### **Bedroom Three**

9' 1" x 9' 9" (2.76m x 2.96m)

#### **Bedroom Four**

6' 6" x 10' 6" (1.99m x 3.19m)

#### **Bedroom Two**

15' 2" x 15' 5" (4.63m x 4.69m)

#### TOTAL FLOOR AREA: 1572 sq.ft. (146.1 sq.m.) approx.

Whilst every attempt has been made to ensure the accuracy of the footplan contained here, measurements of doors, windows, rooms and any other items are approximate and no responsibility is taken for any error, omission or mis-statement. This plan is for illustrative purposes only and should be used as such by any prospective purchaser. The services, systems and appliances shown have not been tested and no guarantee as to their operability or efficiency can be given.