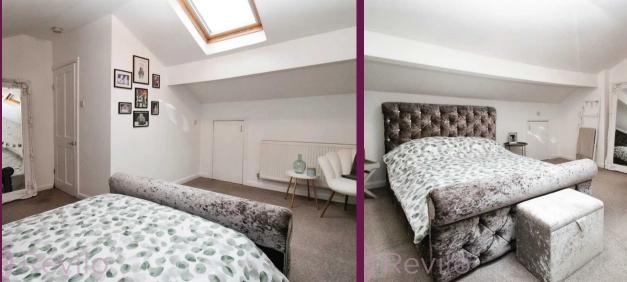

#### **Bedroom One**

9' 7" x 15' 2" (2.91m x 4.62m) (length increasing to 4.99m)

#### **Bedroom Two**

15' 2" x 15' 5" (4.63m x 4.69m)