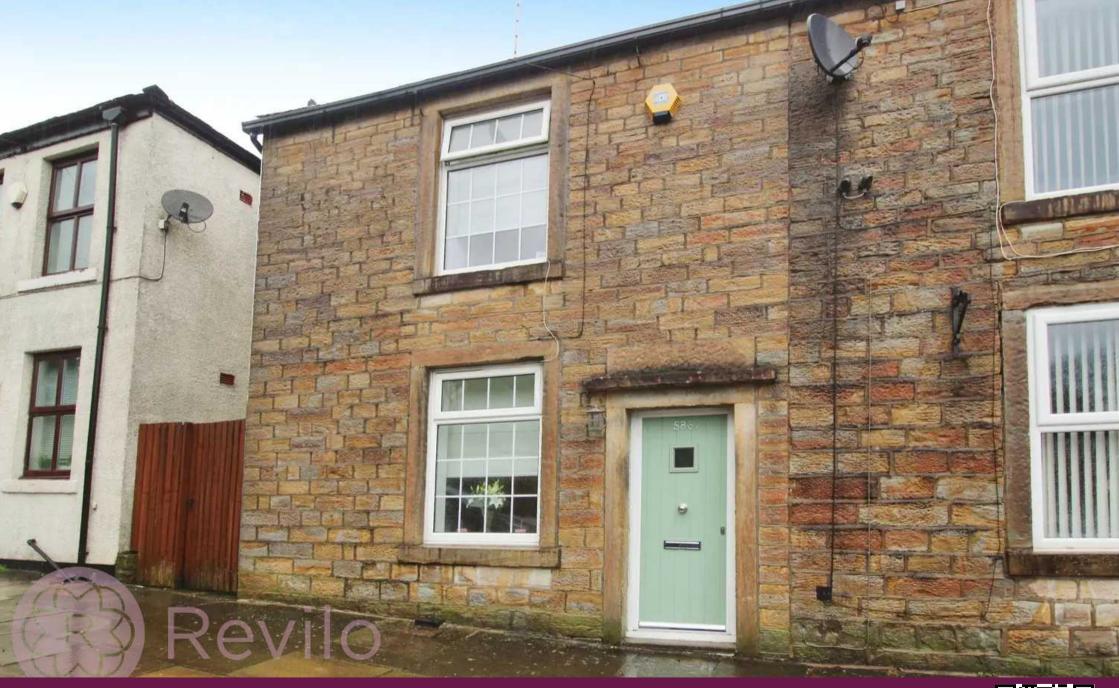

586 Edenfield Road, ROCHDALE

Offers in Region of £225,000

## 586 Edenfield Road

ROCHDALE, Rochdale

Timeless 4-bed stone cottage in a quaint village, with open plan kitchen diner, cellar, modern comforts, charming outdoor space with patio seating area, on-street parking, and harmonious blend of modern amenities and traditional allure.

Council Tax band: B

Tenure: Freehold

- Substantial Stone Cottage
- Four Bedrooms
- Open Plan Kitchen Diner
- Cellar
- Multi Fuel Burner
- DG & GCH
- Rear Yard
- On Street Parking
- Well Presented Throughout
- Set Over Three Floors

## YARD

Pavement fronted stone cottage with side gated access leading to the rear yard with paved patio seating area and fenced boundary.

## ON STREET

1 Parking Space

On street parking to the front of the property.

15T FLOOR 499 sq.ft. (46.4 sq.m.) approx.