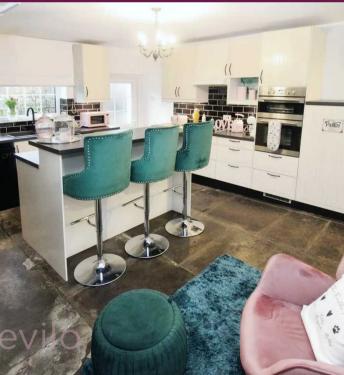

586 Edenfield Road, ROCHDALE

Offers in Region of £225,000











## 586 Edenfield Road

ROCHDALE, Rochdale

Timeless 4-bed stone cottage in a quaint village, with open plan kitchen diner, cellar, modern comforts, charming outdoor space with patio seating area, on-street parking, and harmonious blend of modern amenities and traditional allure.

Council Tax band: B

Tenure: Freehold

- Substantial Stone Cottage
- Four Bedrooms
- Open Plan Kitchen Diner
- Cellar
- Multi Fuel Burner
- DG & GCH
- Rear Yard
- On Street Parking
- Well Presented Throughout
- Set Over Three Floors







#### **Entrance Vestibule**

3' 4" x 3' 8" (1.01m x 1.12m)

#### Lounge

13' 7" x 15' 4" (4.14m x 4.67m)

#### Kitchen Diner

16' 5" x 15' 3" (5.01m x 4.64m)

#### Cellar

## First Floor Landing

7' 0" x 15' 4" (2.14m x 4.67m)

#### **Bedroom One**

9' 7" x 15' 2" (2.91m x 4.6