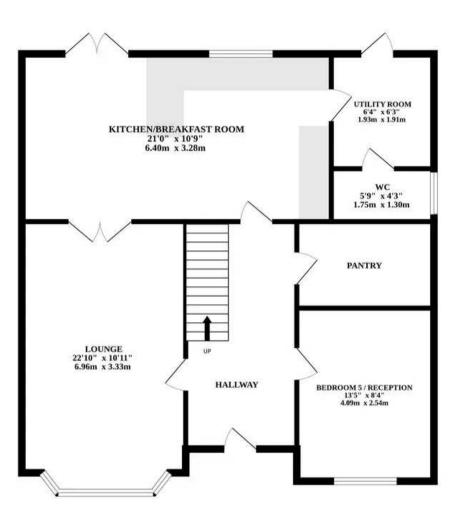

### THE PROPERTY

Upon entering the property, you are greeted by a great-sized living room with hard flooring, providing a stylish and practical area for relaxation. This room offers ample space for furniture placement and boasts French doors that open into the open-plan kitchen/diner, providing a seamless flow between the two spaces. The open-plan kitchen/diner with bright cupboards, a breakfast bar and plenty of space for a dining set, this area is ideal for entertaining guests or enjoying family meals. For added convenience, a utility room is available for additional appliances, along with a WC and pantry/storage area. Additional features of this property is the fifth bedroom located on the ground floor. This versatility allows this room to be utilised as a guest bedroom, study, or playroom, catering to your evolving needs.

Whilst every attempt has been made to ensure the accuracy of the floorplan contained here, measurements of doors, windows, rooms and any other items are approximate and no responsibility is taken for any error, omission or mis-statement. This plan is for illustrative purposes only and should be used as such by any prospective purchaser. The services, systems and appliances shown have not been tested and no guarantee as to their operability or efficiency can be given. Made with Metropix ©2024 1ST FLOOR