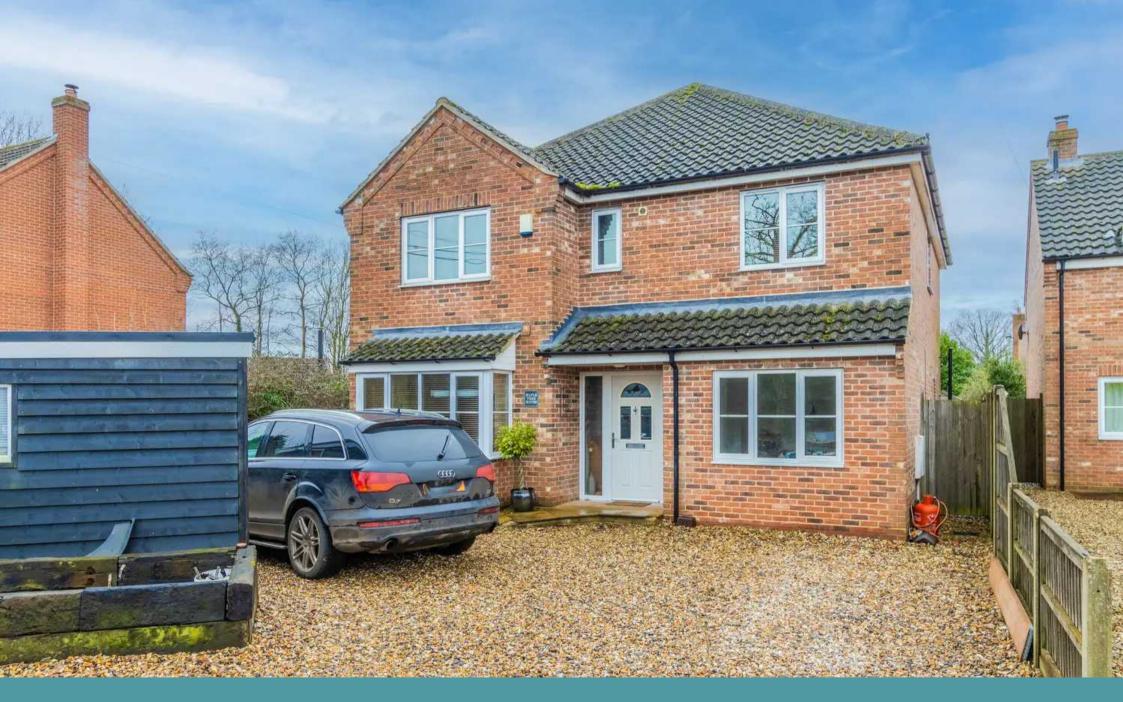

Maple Tree House Dereham Road, Garvestone
Guide Price £400,000

# Maple Tree House Dereham Road Garvestone, Norwich

Step inside this inviting property boasting a spacious living room with hard flooring and French doors leading to the open-plan kitchen/diner, perfect for seamless entertaining. The kitchen/diner features bright cupboards, a breakfast bar and ample space for dining, complemented by a utility room and WC for added convenience. Additionally, a versatile fifth bedroom on the ground floor caters to various needs. Upstairs, the master bedroom offers luxury with an ensuite shower room, while the remaining three bedrooms provide ample accommodation, all accompanied by a well-appointed bathroom. Outside, the property features an excellent-sized garden with a decked pergola and fencing for privacy, ideal for outdoor activities. Off-road parking on a private driveway and a workshop/outbuilding add further convenience and storage space.

## Maple Tree House Dereham Road

Garvestone, Norwich

Stepping outside, you will immediately appreciate the excellent-sized garden that accompanies this property. With a sprawling lawn, decked pergola and enclosed with fencing for privacy, this outdoor space provides the perfect setting for dining, playtime with children or relaxing in the sunshine. Off-road parking is available on a private driveway, ensuring convenience and ease for multiple vehicles. Furthermore, a workshop and outbuilding offer excellent space for storage and hobbies.