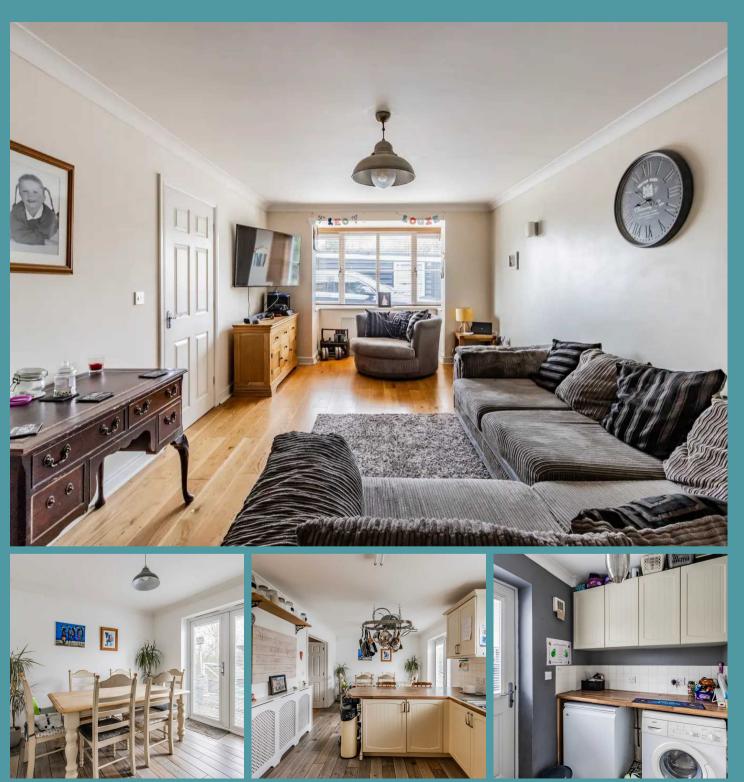

### THE PROPERTY

Upon entering the property, you are greeted by a great-sized living room with hard flooring, providing a stylish and practical area for relaxation. This room offers ample space for furniture placement and boasts French doors that open into the open-plan kitchen/diner, providing a seamless flow between the two spaces. The open-plan kitchen/diner with bright cupboards, a breakfast bar and plenty of space for a dining set, this area is ideal for entertaining guests or enjoying family meals. For added convenience, a utility room is available for additional appliances, along with a WC and pantry/storage area. Additional features of this property is the fifth bedroom located on the ground floor. This versatility allows this room to be utilised as a guest bedroom, study, or playroom, catering to your evolving needs.