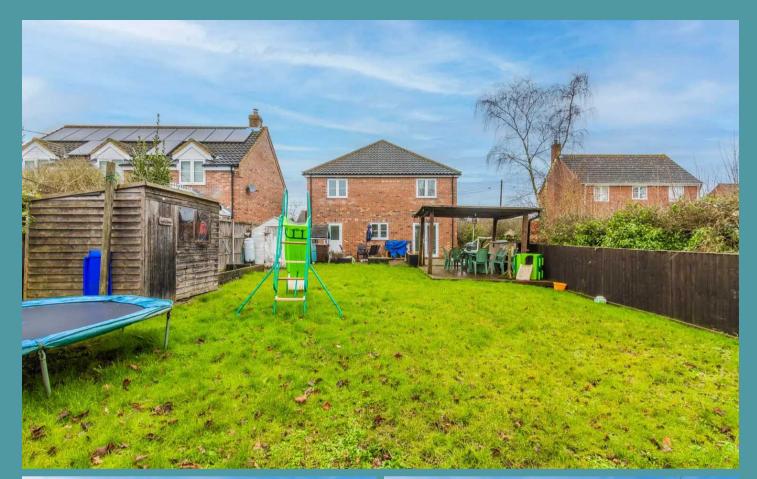

## Maple Tree House Dereham Road

Garvestone, Norwich

Stepping outside, you will immediately appreciate the excellent-sized garden that accompanies this property. With a sprawling lawn, decked pergola and enclosed with fencing for privacy, this outdoor space provides the perfect setting for dining, playtime with children or relaxing in the sunshine. Off-road parking is available on a private driveway, ensuring convenience and ease for multiple vehicles. Furthermore, a workshop and outbuilding offer excellent space for storage and hobbies.