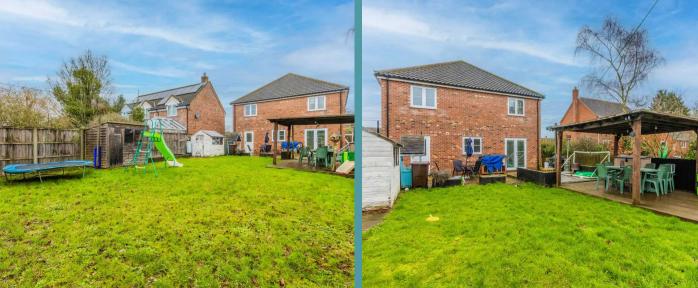

## Maple Tree House Dereham Road

Garvestone, Norwich

Stepping outside, you will immediately appreciate the excellent-sized garden that accompanies this property. With a sprawling lawn, decked pergola and enclosed with fencing for privacy, this outdoor space provides the perfect setting for dining, playtime with children or relaxing in the sunshine. Off-road parking is available on a private driveway, ensuring convenience and ease for multiple vehicles. Furthermore, a workshop and outbuilding offer excellent space for storage and hobbies.