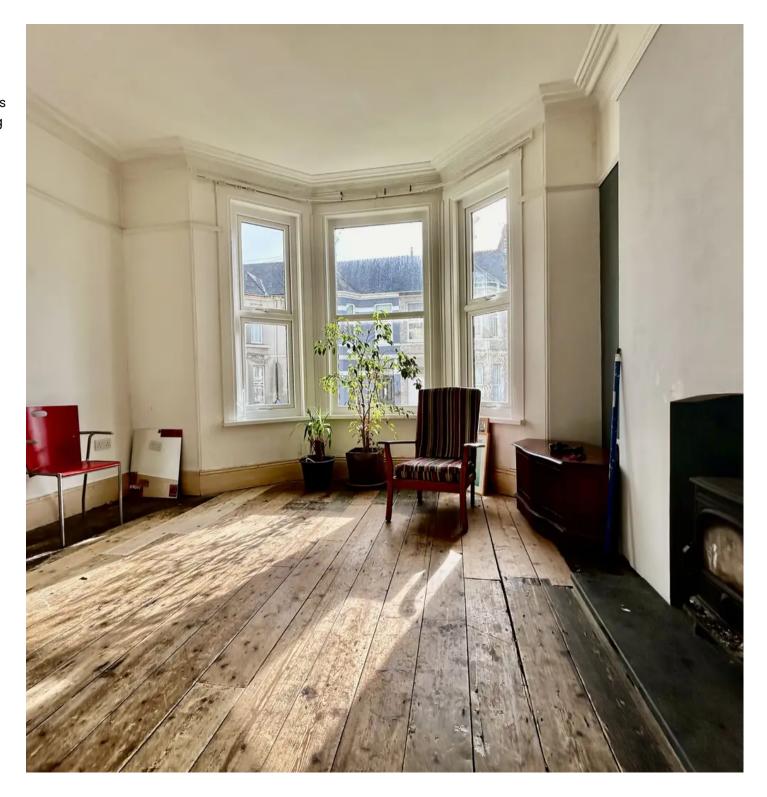

Upon entering, you are greeted by a welcoming lounge, perfect for relaxing or entertaining guests. The dining room provides a separate area for family meals or social gatherings. The kitchen, though requiring modernisation, presents an opportunity for the new owners to create a space tailored to their taste and needs. Completing the accommodation on the first floor are three bedrooms, each offering a comfortable retreat for occupants.