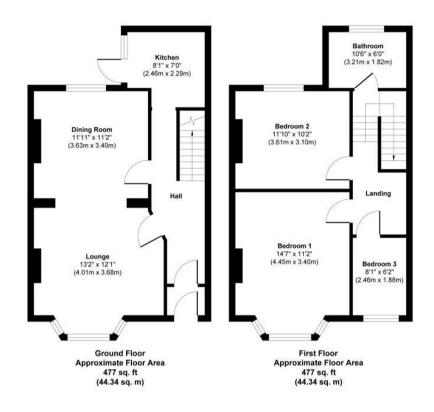

rovides a separate area for family meals or social gatherings. The kitchen, though requiring modernisation, presents an opportunity for the new owners to create a space tailored to their taste and needs. Completing the accommodation on the first floor are three bedrooms, each offering a comfortable retreat for occupants.

This property is offered as freehold, providing buyers with security and flexibility. The bathroom, like the kitchen, could benefit from updating, presenting a chance for the new owners to add their personal touch. A courtyard garden at the rear offers a private outdoor space, ideal for enjoying moments of tranquillity or al fresco dining. Although requiring some care, the courtyard holds potential to be transformed into a delightful area for relaxation and enjoyment.





Approx. Gross Internal Floor Area 954 sq. ft / 88.68 sq. m

## **Atwell Martin**

Atwell Martin, 65 Southside Street - PL1 2LA 01752 202121
plymouthsales@atwell-martin.co.uk
plymouth.atwellmartin.co.uk/

Atwell Martin Plymouth endeavour to ensure the accuracy of property details produced and displayed. Please note that we have not tested any apparatus, equipment, fixtures, fittings or services and so cannot verify that they are connected, in working order or fit for purpose. It is imperative that the buyer of any property makes such checks, prior to purchase so as to satisfy themselves of the properties suitability for their purchase.