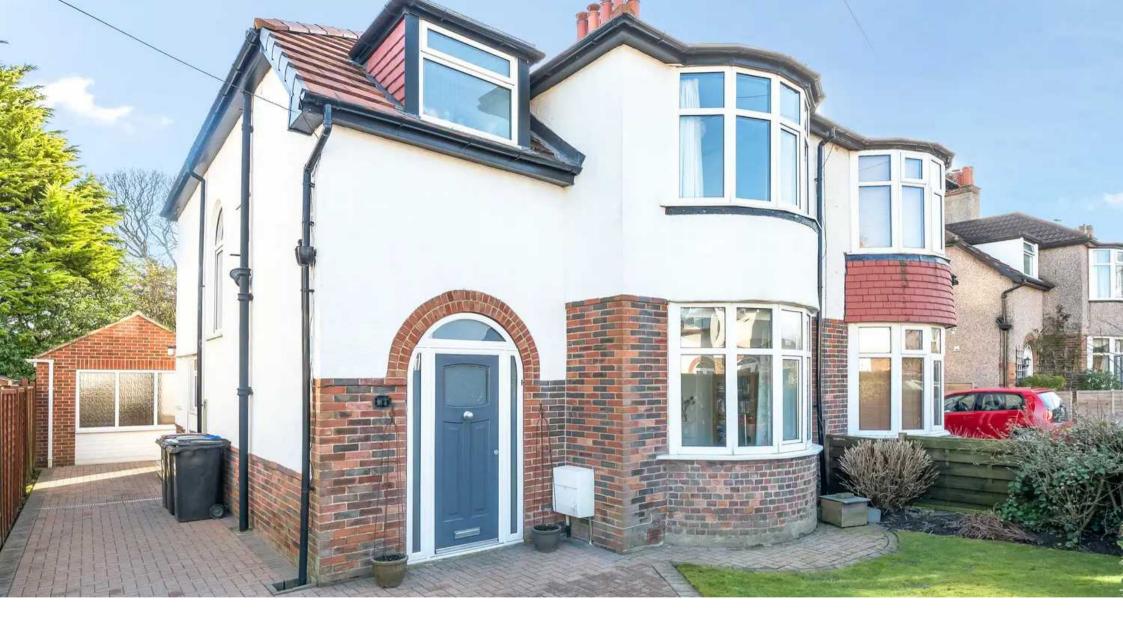

## 67 Pannal Ash Drive

Harrogate, Harrogate

A desirable bay fronted 3 bedroom semidetached house presented in good order throughout standing in private mature lawned gardens with a block set driveway and a converted garden office located within a short walk of the Harrogate Grammar School. Council Tax band: D

Tenure: Freehold

- LIGHT & AIRY ROOMS
- SOUGHT AFTER ADDRESS CLOSE TO REPUTABLE SCHOOLS
- CONVERTED GARDEN OFFICE
- BLOCK SET DRIVEWAY PARKING
- CONSERVATORY ADDITION

MYRINGS