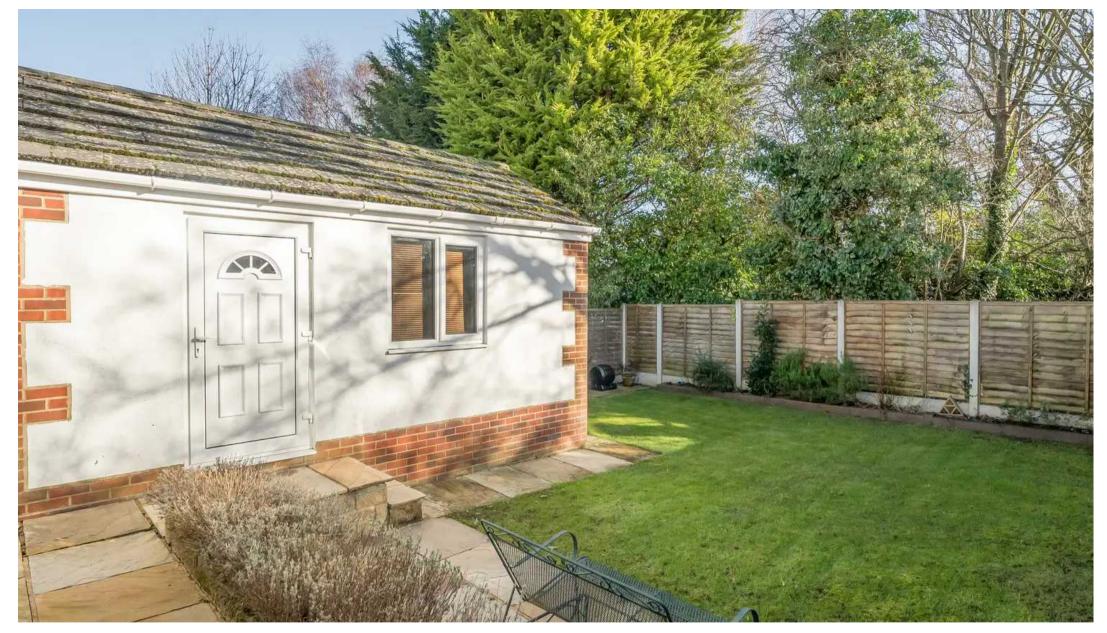

## 67 Pannal Ash Drive

Harrogate, Harrogate

A desirable bay fronted 3 bedroom semidetached house presented in good order throughout standing in private mature lawned gardens with a block set driveway and a converted garden office located within a short walk of the Harrogate Grammar School. Council Tax band: D

Tenure: Freehold

- LIGHT & AIRY ROOMS
- SOUGHT AFTER ADDRESS CLOSE TO REPUTABLE SCHOOLS
- CONVERTED GARDEN OFFICE
- BLOCK SET DRIVEWAY PARKING
- CONSERVATORY ADDITION

MYRINGS