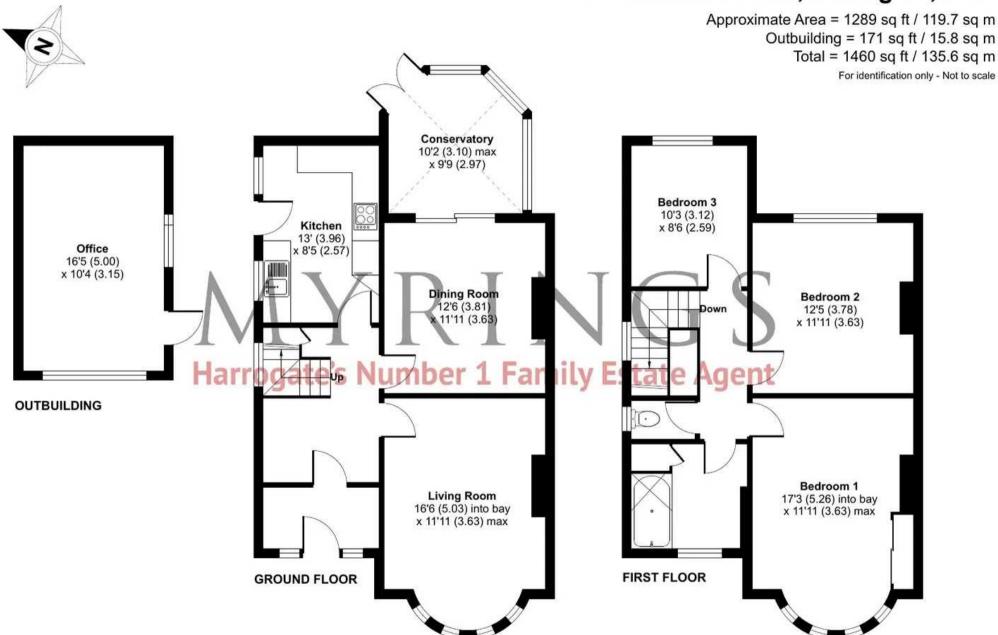

## Pannal Ash Drive, Harrogate, HG2

Floor plan produced in accordance with RICS Property Measurement Standards incorporating International Property Measurement Standards (IPMS2 Residential). © ntchecom 2024. Produced for Myrings. REF: 1088368