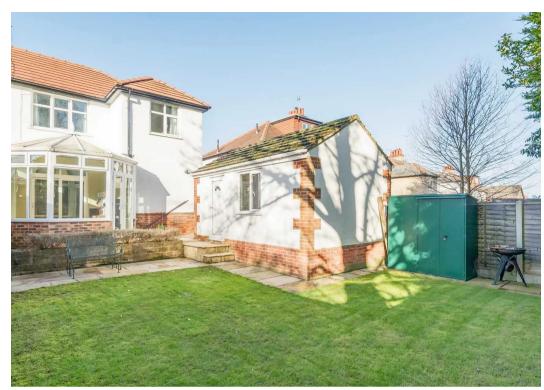

## 67 Pannal Ash Drive

Harrogate, Harrogate

A desirable bay fronted 3 bedroom semidetached house presented in good order throughout standing in private mature lawned gardens with a block set driveway and a converted garden office located within a short walk of the Harrogate Grammar School. Council Tax band: D

Tenure: Freehold

- LIGHT & AIRY ROOMS
- SOUGHT AFTER ADDRESS CLOSE TO REPUTABLE SCHOOLS
- CONVERTED GARDEN OFFICE
- BLOCK SET DRIVEWAY PARKING
- CONSERVATORY ADDITION

MYRINGS