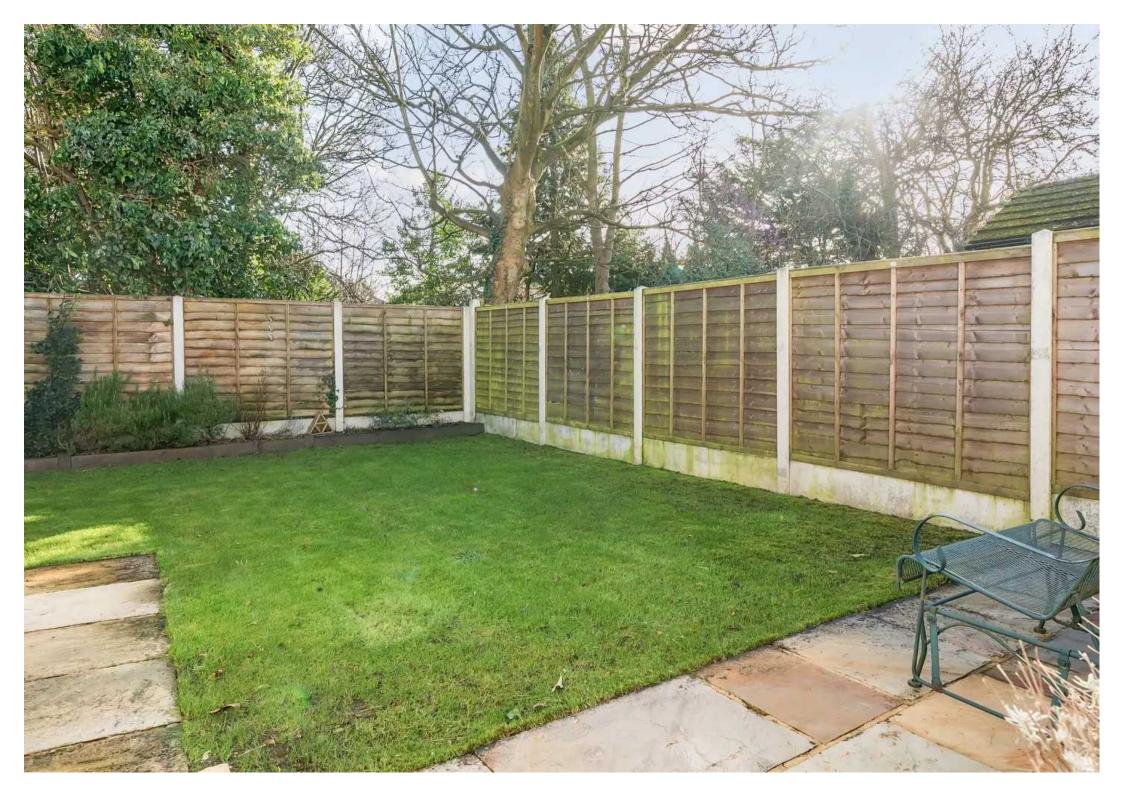

## 67 Pannal Ash Drive

Harrogate, Harrogate

A desirable bay fronted 3 bedroom semidetached house presented in good order throughout standing in private mature lawned gardens with a block set driveway and a converted garden office located within a short walk of the Harrogate Grammar School. Council Tax band: D

Tenure: Freehold

- LIGHT & AIRY ROOMS
- SOUGHT AFTER ADDRESS CLOSE TO REPUTABLE SCHOOLS
- CONVERTED GARDEN OFFICE
- BLOCK SET DRIVEWAY PARKING
- CONSERVATORY ADDITION

MYRINGS